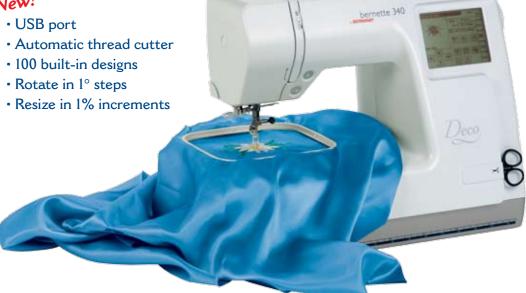

## Creative Embroidery Starts Here.

The bernette 340 Deco will enrich your world with the wonders of embroidery. Everything you need to start creating is right here.

A hundred carefully selected embroidery designs are built in to get you off to a flying start. And you can choose from a virtually unlimited range of additional embroidery designs with the help of the USB port, compatible USB sticks and embroidery cards.

The bernette 340 features an automatic thread cutter and automatic needle threading. Resize and then reposition designs by simply touching them and dragging them across the large, clear touch screen. Rotate in 1° steps. And create designs up to 7.9 by 5.5 inches with the standard hoops.

# bernette 340 Deco The complete embroidery machine.