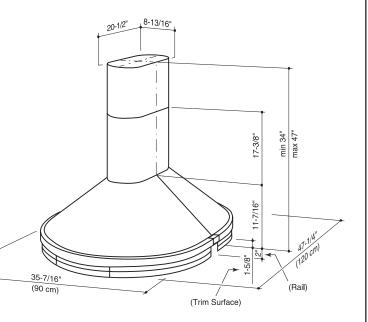

## **IS102 SERIES MOUNTING**

Free Manuals Download Website

http://myh66.com

http://usermanuals.us

http://www.somanuals.com

http://www.4manuals.cc

http://www.manual-lib.com

http://www.404manual.com

#### **OPTIONS**

- Flue extension for 10' ceiling (Model FEXTIS102)
- Replacement grease filters available
- Replacement bulb (Part No. SB02300891)
- External blower version available (IEX102)

Mount range hood so bottom of hood is 24" minimum above cooking surface.