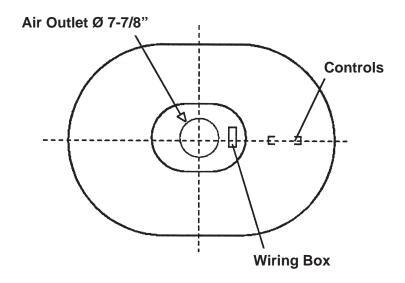

procedures prescribed by the Home Ventilating Institute, for off-the-shelf products, as they are available to consumers. Product performance is rated at 0.1 in. static pressure, based on tests conducted in AMCA's state-of-the-art test laboratory. Sones are a measure of humanly-perceived loudness, based on laboratory measurements.

#### BEST BY BROAN P.O. BOX 140 HARTFORD, WISCONSIN 53027

| REFERENCE | QTY. | REMARKS | Project           |  |
|-----------|------|---------|-------------------|--|
|           |      |         | Location          |  |
|           |      |         | Architect         |  |
|           |      |         | Engineer          |  |
|           |      |         | Contractor        |  |
|           |      |         | Submitted by Date |  |

## **IS102 SERIES WIRING**



## **IS102 SERIES MOUNTING**





Free Manuals Download Website

http://myh66.com

http://usermanuals.us

http://www.somanuals.com

http://www.4manuals.cc

http://www.manual-lib.com

http://www.404manual.com

http://www.luxmanual.com

http://aubethermostatmanual.com

Golf course search by state

http://golfingnear.com

Email search by domain

http://emailbydomain.com

Auto manuals search

http://auto.somanuals.com

TV manuals search

http://tv.somanuals.com