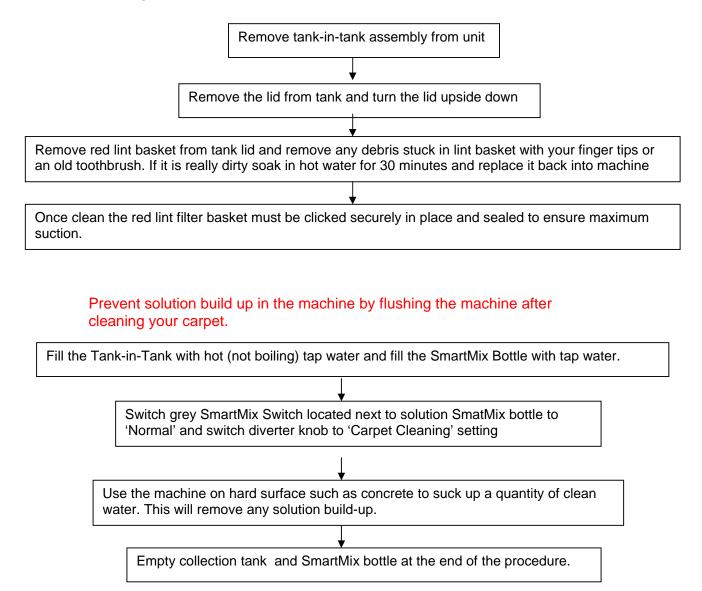

# **Care and General Maintenance of your Bissell Cleaner**

# **CONTENTS PAGE**

| BS-7920F Pro Heat Pro-Tech | Page 2 |
|----------------------------|--------|
| BS-1694F Powerwash Delux   | Page 4 |
| BS-1950F Quickwash         | Page 6 |
| BS- 3750F Lift Off         | Page 7 |

# BS-7920F Pro Heat Pro-Tech

# Cleaning of the Red Lint Filter



### Cleaning of front window nozzle



# Cleaning underneath the front window nozzle



# BS-1694F Powerwash Delux

# Cleaning of the Red Lint Filter



# Cleaning of front window nozzle



Ensure after each use that hair and debris are removed from the brush roller using your fingertips or a pair of scissors, paying particular attention to the leaver arms. This will prolong the life of the brush belt.

# **BS-1950F Quickwash**

# **Cleaning Delivery Tank**

Remove delivery tank and thoroughly rinse using hot (not boiling) tap water

# Cleaning underneath the front window nozzle



# Remove and empty Dirty Water Tank



Prepared by Monique Lania

# BS- 3750F Lift Off – Refer to Yellow piece of paper supplied with machine

# Empty the clear plastic Dirt Container



### Clean the filters