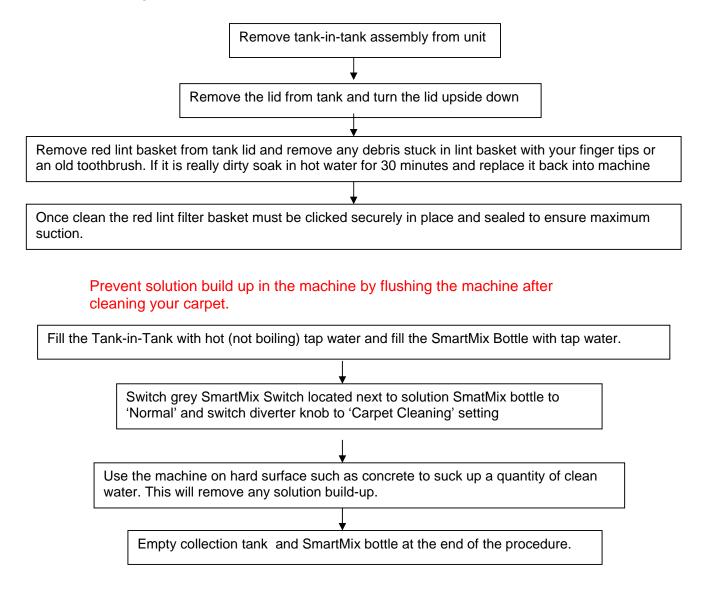

# **Care and General Maintenance of your Bissell Cleaner**

# **CONTENTS PAGE**

| BS-7920F Pro Heat Pro-Tech | Page 2 |
|----------------------------|--------|
| BS-1694F Powerwash Delux   | Page 4 |
| BS-1950F Quickwash         | Page 6 |
| BS- 3750F Lift Off         | Page 7 |

# BS-7920F Pro Heat Pro-Tech

# Cleaning of the Red Lint Filter



### Cleaning of front window nozzle



# Cleaning underneath the front window nozzle



# BS-1694F Powerwash Delux

# Cleaning of the Red Lint Filter



# Cleaning of front window nozzle



Ensure after each use that hair and debris are removed from the brush roller using your fingertips or a pair of scissors, paying particular attention to the leaver arms. This will prolong the life of the brush belt.

# **BS-1950F Quickwash**

# **Cleaning Delivery Tank**

Remove delivery tank and thoroughly rinse using hot (not boiling) tap water

# Cleaning underneath the front window nozzle



# Remove and empty Dirty Water Tank



Prepared by Monique Lania

# BS- 3750F Lift Off – Refer to Yellow piece of paper supplied with machine

# Empty the clear plastic Dirt Container



### Clean the filters

#### 1. Upper-tank Filter



\*\*NOTE: For easier access the entire Upper Tank may be removed by turning the red knob on the back of the cleaner to 'unl