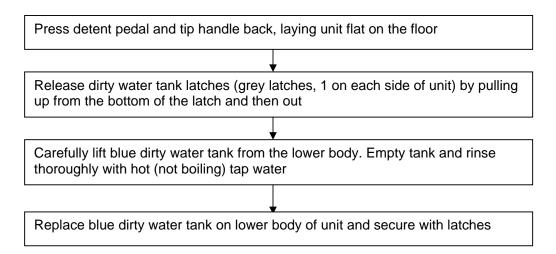

# **BS-1950F Quickwash**

# **Cleaning Delivery Tank**

Remove delivery tank and thoroughly rinse using hot (not boiling) tap water

# Remove and empty Dirty Water Tank

Prepared by Monique Lania