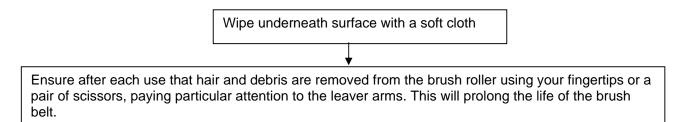

# Cleaning underneath the front window nozzle

# Cleaning of front window nozzle

Ensure after each use that hair and debris are removed from the brush roller using your fingertips or a pair of scissors, paying particular attention to the leaver arms. This will prolong the life of the brush belt.