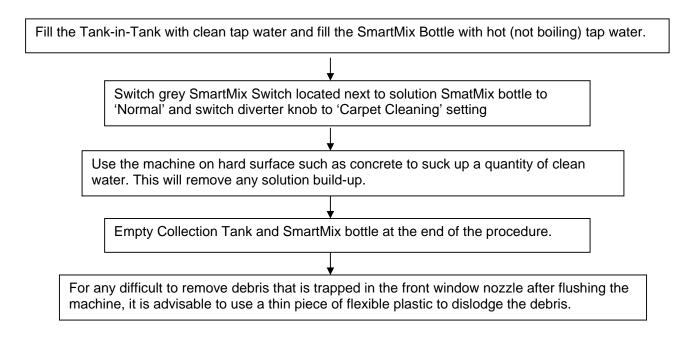

# **Care and General Maintenance of your Bissell Cleaner**

# **CONTENTS PAGE**

| BS-7920F Pro Heat Pro-Tech | Page 2 |
|----------------------------|--------|
| BS-1694F Powerwash Delux   | Page 4 |
| BS-1950F Quickwash         | Page 6 |
| BS- 3750F Lift Off         | Page 7 |

# BS-7920F Pro Heat Pro-Tech

# Cleaning of the Red Lint Filter



### Cleaning of front window nozzle



# Cleaning underneath the front window nozzle



# BS-1694F Powerwash Delux

# Cleaning of the Red Lint Filter



# Cleaning of front window nozzle



Ensure after each use that hair and debris are removed from the brush roller using your fingertips or a pair of scissors, paying particular attention to the leaver arms. This will prolong the life of the brush belt.

# **BS-1950F Quickwash**

# **Cleaning Delivery Tank**

Remove delivery tank and thoroughly rinse using hot (not boiling) tap water

# Cleaning underneath the front window nozzle



# Remove and empty Dirty Water Tank



Prepared by Monique Lania

# BS- 3750F Lift Off – Refer to Yellow piece of paper supplied with machine

# Empty the clear plastic Dirt Container



### Clean the filters

#### 1. Upper-tank Filter



\*\*NOTE: