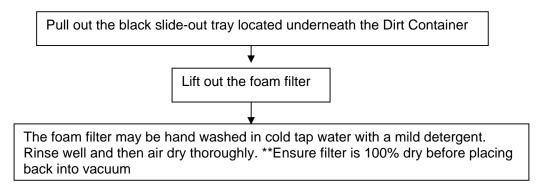

g particular attention to the leaver arms. This will prolong the life of the brush belt.

# **BS-1950F Quickwash**

# **Cleaning Delivery Tank**

Remove delivery tank and thoroughly rinse using hot (not boiling) tap water

# Cleaning underneath the front window nozzle



# Remove and empty Dirty Water Tank



Prepared by Monique Lania

# BS- 3750F Lift Off – Refer to Yellow piece of paper supplied with machine

# Empty the clear plastic Dirt Container



### Clean the filters

#### 1. Upper-tank Filter



\*\*NOTE: For easier access the entire Upper Tank may be removed by turning the red knob on the back of the cleaner to 'unlock' position and pulling the entire tank straight out. Ensure the knob is turned back to 'lock' when Upper Tank is replaced back in cleaner.

# 2. Pre-motor Filter



### 3. Hepa 12 Media Post-Motor Filter



Free Manuals Download Website <u>http://myh66.com</u> <u>http://usermanuals.us</u> <u>http://www.somanuals.com</u> <u>http://www.4manuals.cc</u> <u>http://www.4manuals.cc</u> <u>http://www.4manuals.cc</u> <u>http://www.4manuals.com</u> <u>http://www.404manual.com</u> <u>http://www.luxmanual.com</u> <u>http://aubethermostatmanual.com</u> Golf course search by state

http://golfingnear.com Email search by domain

http://emailbydomain.com Auto manuals search

http://auto.somanuals.com TV manuals search

http://tv.somanuals.com