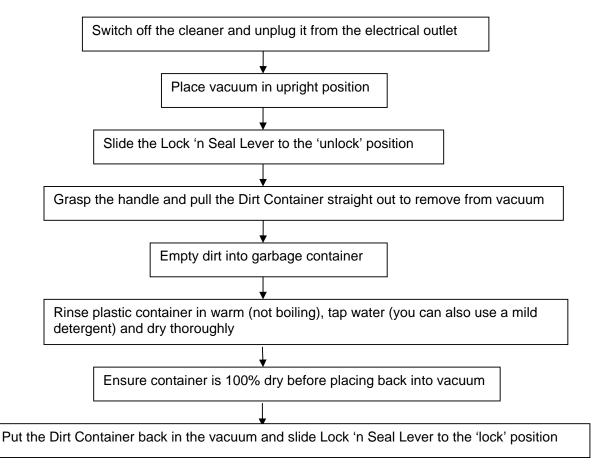

# BS- 3750F Lift Off – Refer to Yellow piece of paper supplied with machine

# Empty the clear plastic Dirt Container