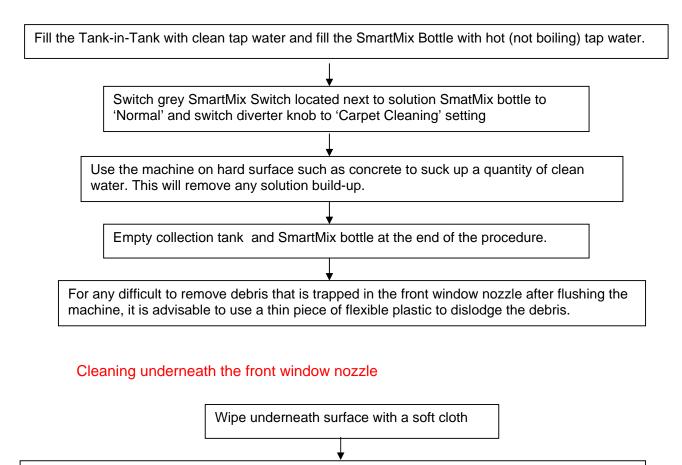

# BS-7920F Pro Heat Pro-Tech

# Cleaning of the Red Lint Filter

### Cleaning of front window nozzle

# Cleaning underneath the front window nozzle