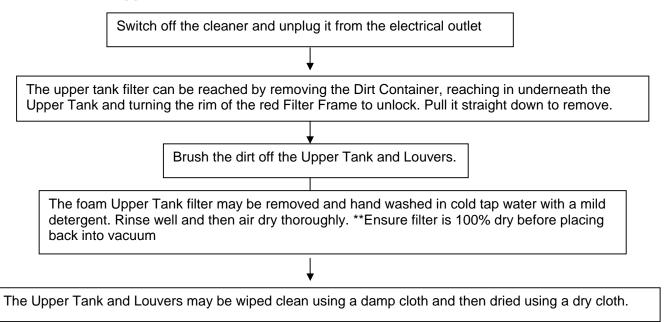

#### 1. Upper-tank Filter

\*\*NOTE: For easier access the entire Upper Tank may be removed by turning the red knob on the back of the cleaner to 'unlock' position and pulling the entire tank straight out. Ensure the knob is turned back to 'lock' when Upper Tank is replaced back in cleaner.