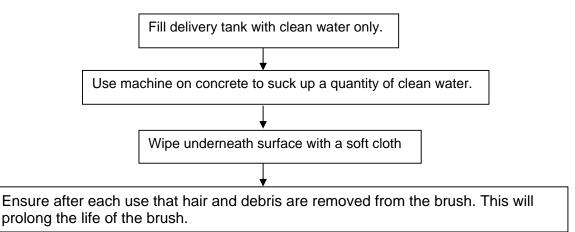

# BS-1694F Powerwash Delux

# Cleaning of the Red Lint Filter

# Cleaning of front window nozzle

Ensure after each use that hair and debris are removed from the brush roller using your fingertips or a pair of scissors, paying particular attention to the leaver arms. This will prolong the life of the brush belt.

# Cleaning underneath the front window nozzle