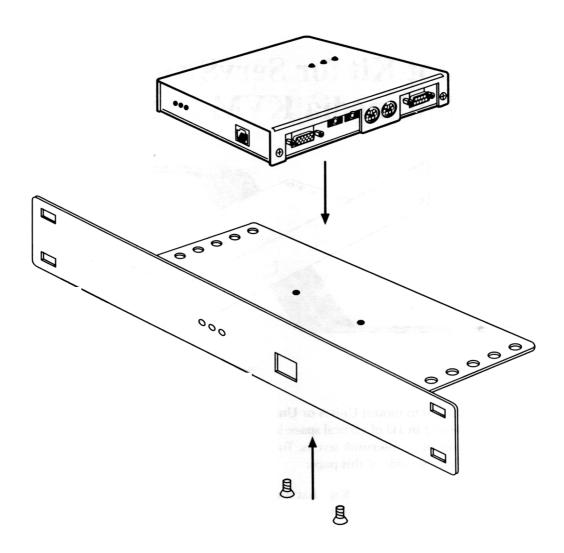

## Rackmount Kit for ServSwitch<sup>TM</sup> Wizard Multimedia KVM Extender

You can use this Rackmount Kit to mount Unit A or Unit B of a ServSwitch<sup>TM</sup> Wizard Multimedia KVM Extender (our product code ACU1600A) in 1U of vertical space in a 19" rack. Each of these Kits consists of a front-paneled rack shelf and a pair of countersunk screws. To use this Kit to mount an Extender Unit, take these steps, referring to Figure 1 on the other side of this page:

- 1. Place the Extender Unit on the Kit shelf so that the RJ-45 jack and auxiliary LEDs on its side are facing forward and are aligned with the cutouts in the shelf's front panel. In this position, the two screwholes on the bottom of the Unit should be lined up with the matching holes on the bottom of the shelf.
- 2. Screw the two screws included with the Kit through the holes in the shelf, into the bottom of the Unit.
- 3. Once you've attached the Unit to the shelf, match the holes at the ends of the shelf's front panel to an appropriate set of matching holes on your equipment rack. Screw the Unit assembly to the rack using your own screws, bolts, cage nuts, etc. (not included).

Figure 1. Rackmounting an Extender Unit (Unit A shown).