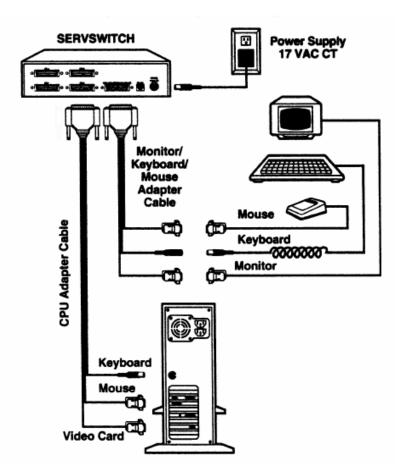

## **QUICK START**

Following is a guide to quickly install and operate your ServSwitch. Refer to the connection diagram on the following page.

- 1- Connect your CPUs to the ServSwitch using an appropriate CPU Adapter Cables. Connect the DB25M end of the CPU Adapter Cable to the DB25F connector labeled CPU x on the ServSwitch's rear panel. Connect the keyboard, mouse, and video card connectors to your CPUs keyboard, monitor, and mouse ports.
- 2- Connect your KVM station to the ServSwitch using an appropriate KVM Adapter Cable. Connect the DB25M end of the KVM Adapter Cable to the DB25F connector labeled monitor / keyboard / mouse on the ServSwitch's rear panel. Connect the other end of the KVM Adapter Cable to the mouse, keyboard, and monitor cables.
- 3- Connect the power adapter to ServSwitch and a power source.
- 4- Turn on ServSwitch
- 5- Turn on the KVM monitor
- 6- Sequentially boot the CPUs starting with CPU #1 (You should see the boot up sequence on CPU #1 on the KVM monitor)
- 7- Press the #2 select button on the front panel and boot CPU #2. (You should see CPU #2's boot up sequence on the KVM monitor)
- 8- Press the #3 select button on the front panel and boot CPU #3. (You should see CPU #3's boot up sequence on the KVM monitor)
- 9- Press the #4 select button on the front panel and boot CPU #4. (You should see CPU #4's boot up sequence on the KVM monitor)

This completes the easy installation process. Refer to the Installation manual for an expanded explanation of the installation process and for additional commands.

Below shows a basic example of connecting a CPU, a keyboard. A monitor, and a mouse to the ServSwitch. Connections will vary depending on the types of equipment you are installing.