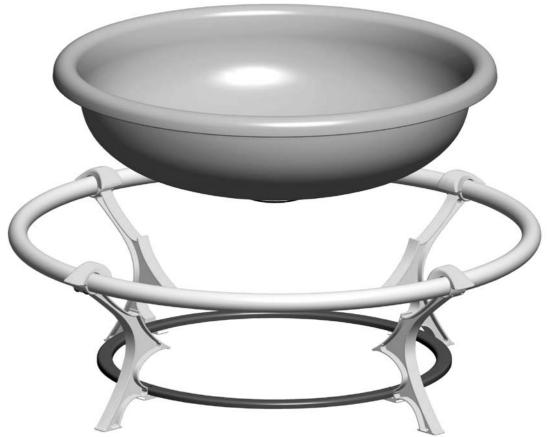

| . 29100524 |     | 1   | Assembly Instructions | . 42804157 |



## **HARDWARE**

Hardware is shown actual size. You may have spare hardware after assembly is complete.



Tools needed for assembly: adjustable wrench (not provided), Phillips screwdriver (not provided).

Estimated assembly time: 20 minutes

Insert tube ring section into socket at top of leg and align screw holes. Secure using one #10-24x5/8" self-tap screws. Repeat on opposite side of leg and continue with remaining tube ring sections and legs until a circle is formed.



Place support ring onto lower portion of legs and attach using four #10-24x1" hex-head machine screws.



Attach ash catcher to bottom of firebowl using three #10-24x3/8" machine screws and three #10-24 hex-keps nuts.



Place firebowl into stand.







Place firescreen onto firebowl.



#### **Outdoor Fireplace Use & Care**

It is recommended that fire ash be removed from your fireplace between each use. Ash from fires that is not removed can restrict air flow to the fire and promote rusting. NEVER REMOVE HOT OR WARM ASH. MAKE CERTAIN THAT THE FIREPLACE IS COOL BEFORE REMOVING ASH.

It is recommended that your fireplace be covered between each use. NEVER COVER A HOT OR WARM FIREPLACE. MAKE CERTAIN THAT THE FIREPLACE IS COOL BEFORE COVERING.

This fireplace is not intended to be used as a primary heat source. DO NOT OVERFILL.

#### Copper, Stainless Steel and other Metallic Surfaces

Copper, Stainless Steel and other metallic surfaces often found on outdoor fireplaces can patina, change color and blacken with exposure to outdoor con