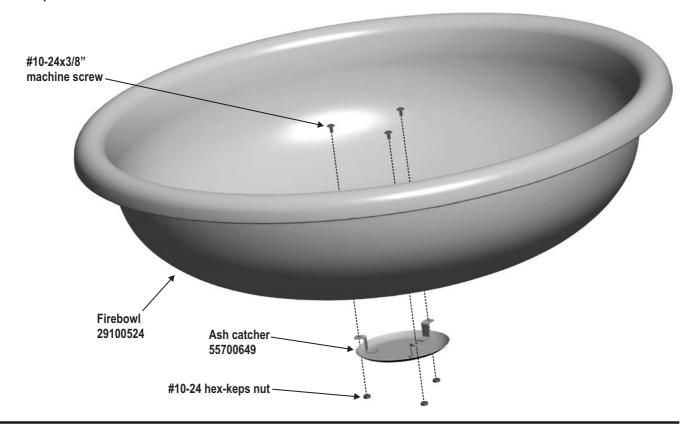

Place support ring onto lower portion of legs and attach using four #10-24x1" hex-head machine screws.

Attach ash catcher to bottom of firebowl using three #10-24x3/8" machine screws and three #10-24 hex-keps nuts.