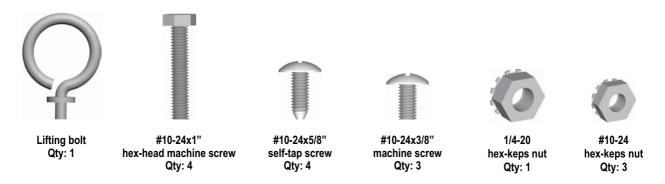

## **HARDWARE**

Hardware is shown actual size. You may have spare hardware after assembly is complete.

Tools needed for assembly: adjustable wrench (not provided), Phillips screwdriver (not provided).

Estimated assembly time: 20 minutes