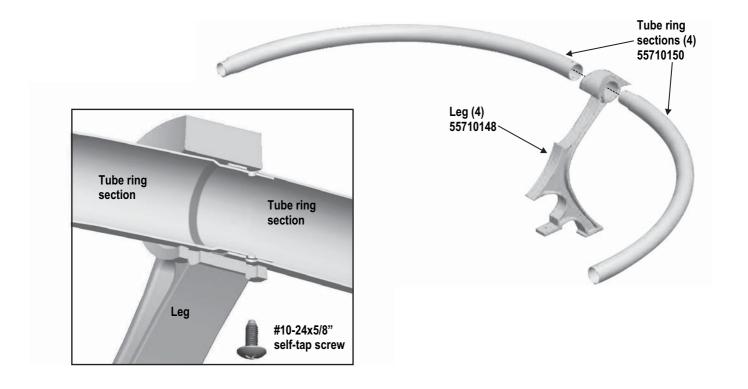

Insert tube ring section into socket at top of leg and align screw holes. Secure using one #10-24x5/8" self-tap screws. Repeat on opposite side of leg and continue with remaining tube ring sections and legs until a circle is formed.