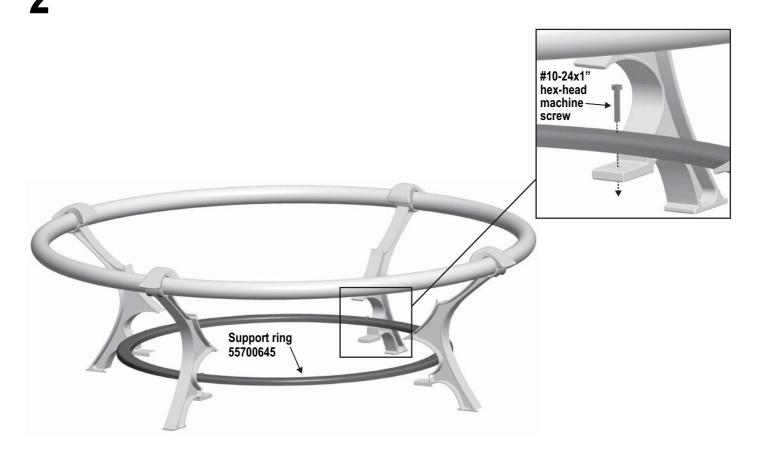

Insert tube ring section into socket at top of leg and align screw holes. Secure using one #10-24x5/8" self-tap screws. Repeat on opposite side of leg and continue with remaining tube ring sections and legs until a circle is formed.

Place support ring onto lower portion of legs and attach using four #10-24x1" hex-head machine screws.

Attach ash catcher to bottom of firebowl using three #10-24x3/8" machine screws and three #10-24 hex-keps nuts.