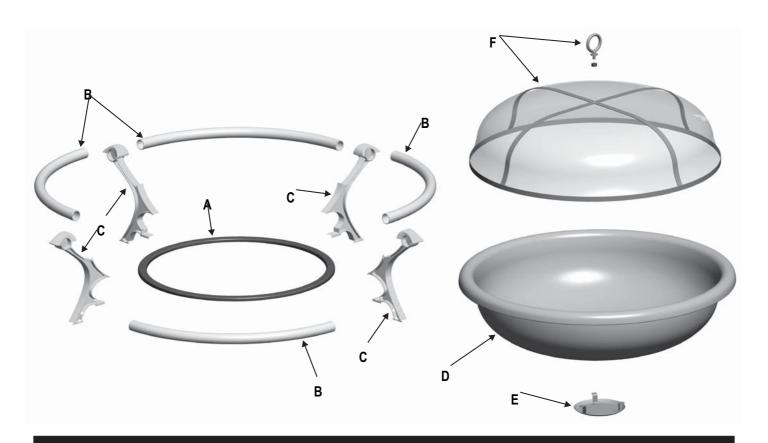

## **Parts List and Diagram**

| <u>Key</u> | <u>Qty</u> | <u>Description</u>     | Part #     | Kev | Qtv | Description           | Part #     |
|------------|------------|------------------------|------------|-----|-----|-----------------------|------------|
| Α          | 1          | Lower Support Ring Kit | . 55700645 | E   | •   | Ash Catcher Kit       | . 55700649 |
| В          | 1          | Upper Ring Kit         | . 55710150 | F   | 1   | Firescreen Kit        |            |
| С          | 4          | Leg Kit                | . 55710148 |     | 1   | Hardware Bag          | . 42000125 |
| D          | 1          | Firebowl Kit           | . 29100524 |     | 1   | Assembly Instructions | . 42804157 |

Insert tube ring section into socket at top of leg and align screw holes. Secure using one #10-24x5/8" self-tap screws. Repeat on opposite side of leg and continue with remaining tube ring sections and legs until a circle is formed.

Place support ring onto lower portion of legs and attach using four #10-24x1" hex-head machine screws.

Attach ash catcher to bottom of firebowl using three #10-24x3/8" machine screws and three #10-24 hex-keps nuts.

Place firebowl into stand.

Place firescreen onto firebowl.