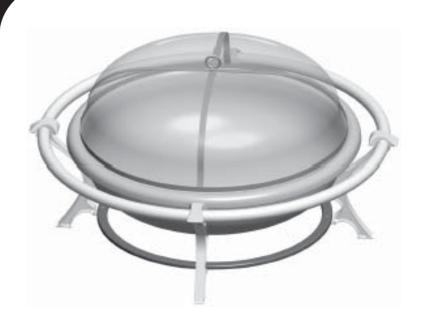

06501121

Stainless Steel Rail
Outdoor Firebowl

## **Parts List and Diagram**

| <u>Key</u> | <u>Qty</u> | <u>Description</u>     | Part #     | Kev | Qtv | Description           | Part #     |
|------------|------------|------------------------|------------|-----|-----|-----------------------|------------|
| Α          | 1          | Lower Support Ring Kit | . 55700645 | E   | •   | Ash Catcher Kit       | . 55700649 |
| В          | 1          | Upper Ring Kit         | . 55710150 | F   | 1   | Firescreen Kit        |            |
| С          | 4          | Leg Kit                | . 55710148 |     | 1   | Hardware Bag          | . 42000125 |
| D          | 1          | Firebowl Kit           | . 29100524 |     | 1   | Assembly Instructions | . 42804157 |