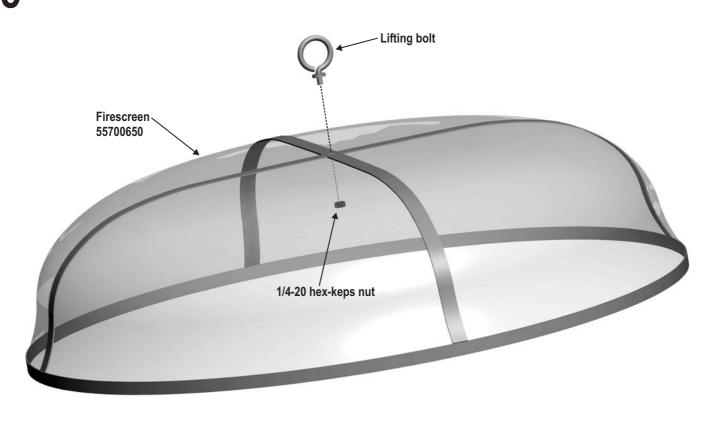

| . 29100524 |     | 1   | Assembly Instructions | . 42804157 |



## **HARDWARE**

Hardware is shown actual size. You may have spare hardware after assembly is complete.



Tools needed for assembly: adjustable wrench (not provided), Phillips screwdriver (not provided).

Estimated assembly time: 20 minutes

Insert tube ring section into socket at top of leg and align screw holes. Secure using one #10-24x5/8" self-tap screws. Repeat on opposite side of leg and continue with remaining tube ring sections and legs until a circle is formed.



Place support ring onto lower portion of legs and attach using four #10-24x1" hex-head machine screws.



Attach ash catcher to bottom of firebowl using three #10-24x3/8" machine screws and three #10-24 hex-keps nuts.



Place firebowl into stand.







Place firescreen onto firebowl.



#### **Outdoor Fireplace Use & Care**

It is recommended that fire ash be removed from your fireplace between each use. Ash from fires that is not removed can restrict air flow to the fire and promote rusting. NEVER REMOVE HOT OR WARM ASH. MAKE CERTAIN THAT THE FIREPLACE IS COOL BEFORE REMOVING ASH.

It is recommended that your fireplace be covered between each use. NEVER COVER A HOT OR WARM FIREPLACE. MAKE CERTAIN THAT THE FIREPLACE IS COOL BEFORE COVERING.

This fireplace is not intended to be used as a primary heat source. DO NOT OVERFILL.

#### Copper, Stainless Steel and other Metallic Surfaces

Copper, Stainless Steel and other metallic surfaces often found on outdoor fireplaces can patina, change color and blacken with exposure to outdoor conditi