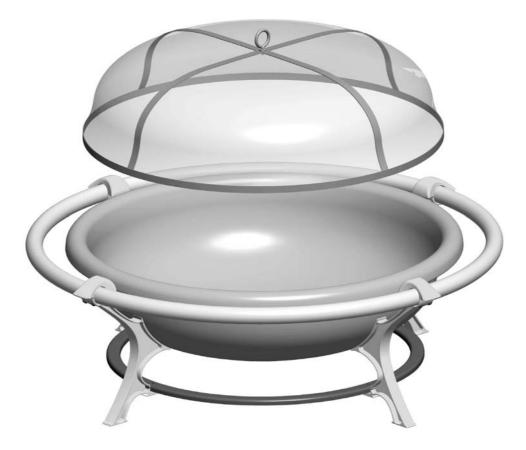

06501121

Stainless Steel Rail
Outdoor Firebowl

## **Parts List and Diagram**

| <u>Key</u> | <u>Qty</u> | <u>Description</u>     | Part #     | Kev | Qtv | Description           | Part #     |
|------------|------------|------------------------|------------|-----|-----|-----------------------|------------|
| Α          | 1          | Lower Support Ring Kit | . 55700645 | E   | •   | Ash Catcher Kit       | . 55700649 |
| В          | 1          | Upper Ring Kit         | . 55710150 | F   | 1   | Firescreen Kit        |            |
| С          | 4          | Leg Kit                | . 55710148 |     | 1   | Hardware Bag          | . 42000125 |
| D          | 1          | Firebowl Kit           | . 29100524 |     | 1   | Assembly Instructions | . 42804157 |

Place firebowl into stand.

Place firescreen onto firebowl.