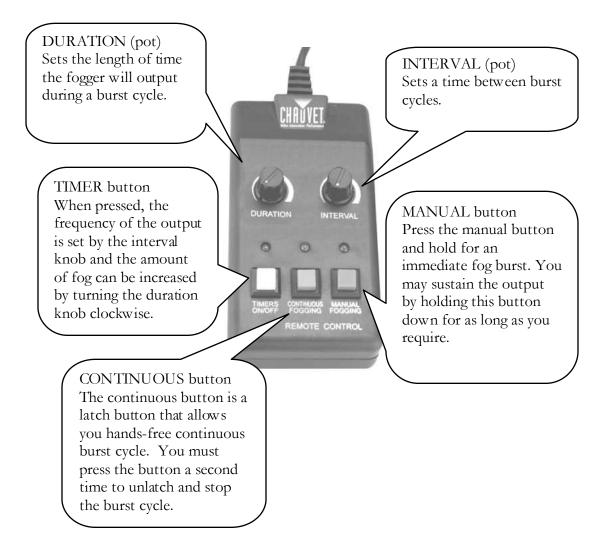

## FC-4 Timer Remote Quick Overview

The FC-4 Timer Remote is an advanced wired controller for foggers. It allows hands-free timed operations. The user can select from three operating modes; Timer, Continuous and Manual.