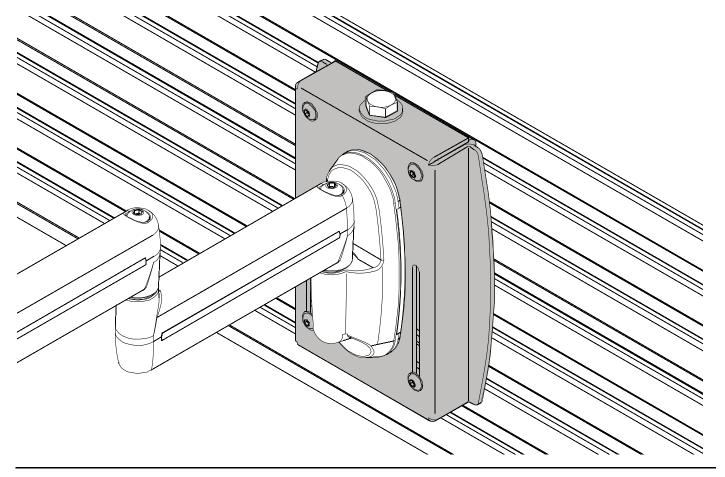

 Verify mounting brackets on wall bracket (A) can move freely. (See Figure 1)

Figure 1

- Locate desired installation location and slide upper mounting plate into wall making sure bracket is seated in channel bottom. (See Figure 2)
- 3. Let lower mounting plate rest against wall.
- Using 1/2" socket, tighten tension screw until lower mounting plate slides into channel in wall and continue tightening until resistance is felt. (See Figure 2)

Figure 2

Tighten two upper and lower button head cap screws to secure wall bracket (A) to wall. (See Figure 3)

Figure 3

**IMPORTANT!:** If the display being installed has a recessed mounting surface, the display must be assembled to the mount prior to mount installation. See *Display Installation* in the installation instructions included with the mount being installed.