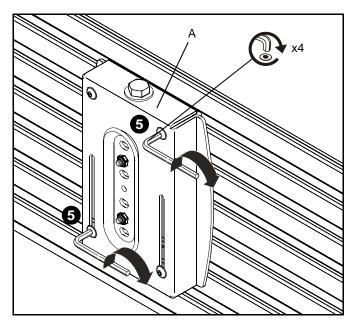

Figure 2

Tighten two upper and lower button head cap screws to secure wall bracket (A) to wall. (See Figure 3)

Figure 3

**IMPORTANT!:** If the display being installed has a recessed mounting surface, the display must be assembled to the mount prior to mount installation. See *Display Installation* in the installation instructions included with the mount being installed.