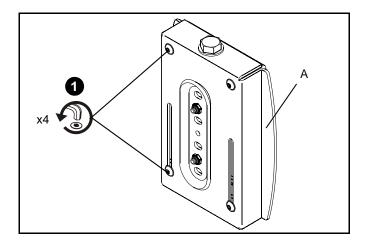

 Verify mounting brackets on wall bracket (A) can move freely. (See Figure 1)

Figure 1

- Locate desired installation location and slide upper mounting plate into wall making sure bracket is seated in channel bottom. (See Figure 2)
- 3. Let lower mounting plate rest against wall.
- Using 1/2" socket, tighten tension screw until lower mounting plate slides into channel in wall and continue tightening until resistance is felt. (See Figure 2)