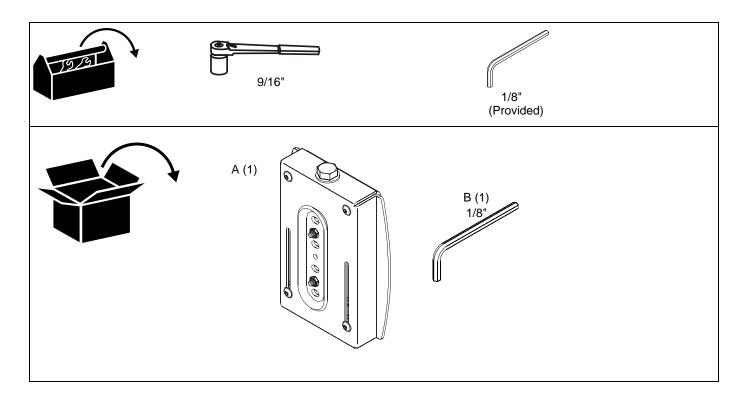

ty to make sure all components are properly assembled and installed using the instructions provided.

WARNING: Failure to provide adequate structural strength for this component can result in serious personal injury or damage to equipment! It is the installer's responsibility to make sure the structure to which this component is attached can support five times the combined weight of all equipment. Reinforce the structure as required before installing the component.

**WARNING:** Exceeding the weight capacity can result in serious personal injury or damage to equipment! It is the installer's responsibility to make sure the combined weight of all componentsattached to this mount does not exceed 40 LBS (18.14 kg).

Installation Instructions OFBU





## **REQUIRED TOOLS AND INCLUDED PARTS**



## **INSTALLATION**

WARNING: FAILURE TO PROVIDE ADEQUATE STRUCTURAL STRENGTH FOR THIS COMPONENT CAN RESULT IN SERIOUS PERSONAL INJURY OR DAMAGE TO EQUIPMENT! It is the installer's responsibility to make sure the structure to which this component is attached can support five times the combined weight of all equipment. Reinforce the structure as required before installing the component.

 Verify mounting brackets on wall bracket (A) can move freely. (See Figure 1)



Figure 1

- Locate desired installation location and slide upper mounting plate into wall making sure bracket is seated in channel bottom. (See Figure 2)
- 3. Let lower mounting plate rest against wall.
- Using 1/2" socket, tighten tension screw until lower mounting plate slides into channel in wall and continue tightening un