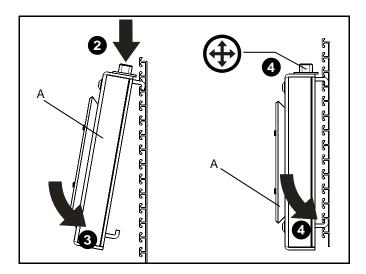

 Verify mounting brackets on wall bracket (A) can move freely. (See Figure 1)

Figure 1

- Locate desired installation location and slide upper mounting plate into wall making sure bracket is seated in channel bottom. (See Figure 2)
- 3. Let lower mounting plate rest against wall.
- Using 1/2" socket, tighten tension screw until lower mounting plate slides into channel in wall and continue tightening until resistance is felt. (See Figure 2)

Figure 2

Tighten two upper and lower button head cap screws to secure wall bracket (A) to wall. (See Figure 3)

Figure 3

**IMPORTANT!:** If the display being installed has a recessed mounting surface, the display must be assembled to the mount prior to mount installation. See *Display Installation* in the installation instructions included with the mount being installed.