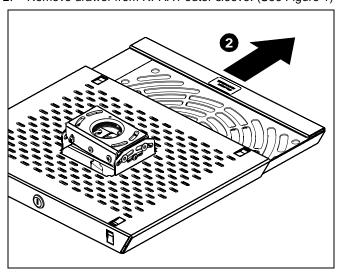

- Install ceiling plate and extension accessories following installation instruction provided by manufacturer.
- 2. Remove drawer from RPAA1 outer sleeve. (See Figure 1)

Figure 1

Remove and keep security screw from bottom of RPAA1 sleeve. (See Figure 2)