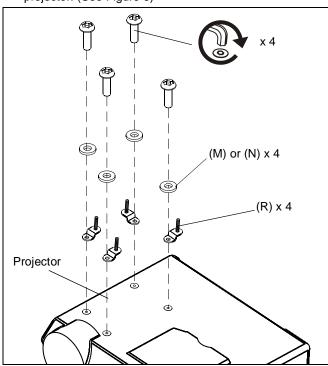

# **PARTS**

Installation Instructions RPAA1, B1, C1

# **Attaching Projector Security Legs**

 Attach the projector security legs (R) to the projector, using the correct size screws and washers for your specific projector. (See Figure 6)

Figure 6

 Add washers (U) to the projector security legs (R). Add spacers (T) as necessary to the projector security legs (R). (See Figure 7)