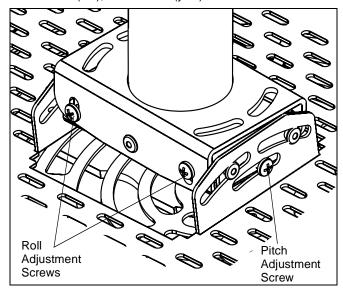

#### **Aligning Projector**

The RPAA1 can be adjusted for vertical elevation (pitch), horizontal tilt (roll), and rotation (yaw).

Figure 10

# Pitch

Adjust pitch using the adjustment screw on the end of the adjustment plate. (See Figure 10)

- 1. Loosen the adjustment screw.
- 2. Adjust projector angle to desired pitch.
- 3. Tighten adjustment screw.

#### Roll

Adjust roll using the two adjustment screws on the back of the adjustment plate. (See Figure 10)

4. Loosen the two adjustment screws.

- 5. Adjust projector to desired roll.
- 6. Tighten adjustment screws.

#### Yaw

The yaw was adjusted when the RPAA1 was attached to the pipe. If the yaw needs to be adjusted further, follow Steps 1-4 under Rough Alignment of RPAA1.