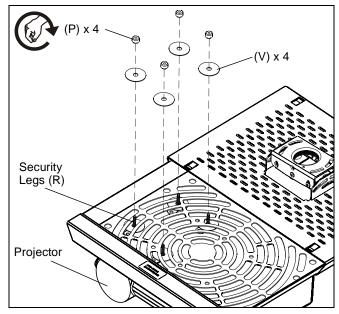

# **Attaching Projector to Security Mount Drawer**

- Align projector and security mount drawer so that the projector is oriented correctly.
- Remove the paper backing from the adhesive washers (V) and attach projector to drawer using adhesive washers (V) and thumbnuts (P) over the security legs (R). (See Figure 8)

Figure 8

Slide the security mount drawer into the RPAA1 outer sleeve. (See Figure 9) Installation Instructions RPAA1, B1, C1

Figure 9