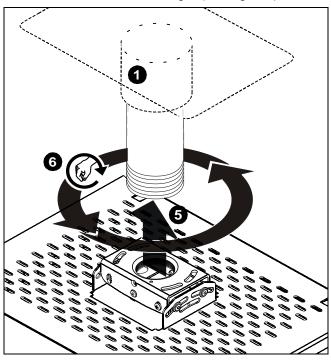

# **Rough Alignment of RPAA1**

 Turn RPAA1 sleeve clockwise or counterclockwise until the front of the RPAA1 is facing target. (See Figure 4)

Figure 4

- Tighten set screw. (See Figure 4)
- 3. Return security tab to left side (See Figure 5).
- 4. Replace and tighten security screw (See Figure 5).