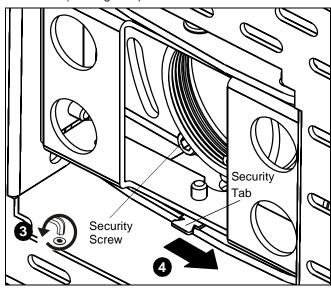

- Install ceiling plate and extension accessories following installation instruction provided by manufacturer.
- 2. Remove drawer from RPAA1 outer sleeve. (See Figure 1)

Figure 1

Remove and keep security screw from bottom of RPAA1 sleeve. (See Figure 2)

Figure 2

- 4. Move security tab to right. (See Figure 2)
- Align RPAA1 outer sleeve with end of NTP pipe. (See Figure 3)

Thread RPAA1 sleeve up onto pipe by turning counterclockwise until hand tight. (See Figure 3)