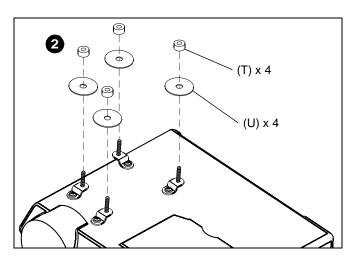

# **Attaching Projector Security Legs**

 Attach the projector security legs (R) to the projector, using the correct size screws and washers for your specific projector. (See Figure 6)

Figure 6

 Add washers (U) to the projector security legs (R). Add spacers (T) as necessary to the projector security legs (R). (See Figure 7)

Figure 7