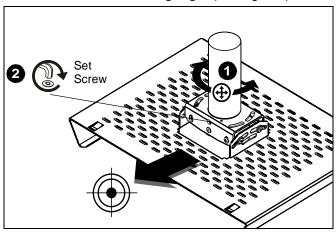

# **Rough Alignment of RPAA1**

 Turn RPAA1 sleeve clockwise or counterclockwise until the front of the RPAA1 is facing target. (See Figure 4)

Figure 4

- Tighten set screw. (See Figure 4)
- 3. Return security tab to left side (See Figure 5).
- 4. Replace and tighten security screw (See Figure 5).