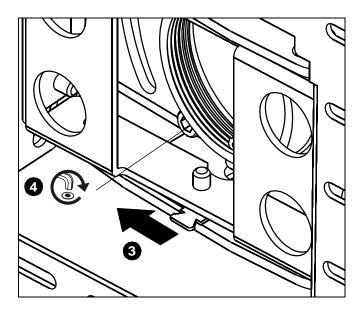

# **Rough Alignment of RPAA1**

 Turn RPAA1 sleeve clockwise or counterclockwise until the front of the RPAA1 is facing target. (See Figure 4)

Figure 4

- Tighten set screw. (See Figure 4)
- 3. Return security tab to left side (See Figure 5).
- 4. Replace and tighten security screw (See Figure 5).