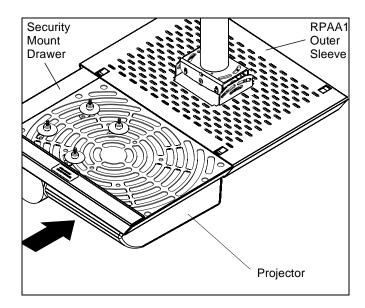

Figure 8

Slide the security mount drawer into the RPAA1 outer sleeve. (See Figure 9) Installation Instructions RPAA1, B1, C1

Figure 9