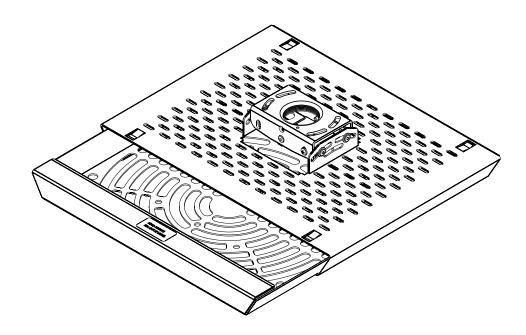

- Install ceiling plate and extension accessories following installation instruction provided by manufacturer.
- 2. Remove drawer from RPAA1 outer sleeve. (See Figure 1)

Figure 1

Remove and keep security screw from bottom of RPAA1 sleeve. (See Figure 2)

Figure 2

- 4. Move security tab to right. (See Figure 2)
- Align RPAA1 outer sleeve with end of NTP pipe. (See Figure 3)

Thread RPAA1 sleeve up onto pipe by turning counterclockwise until hand tight. (See Figure 3)