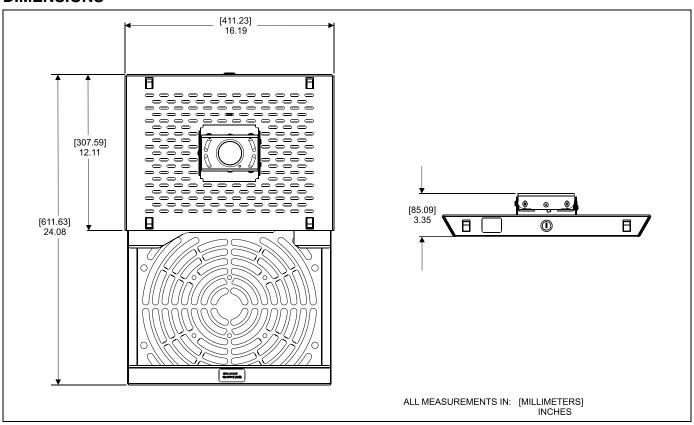

actory warranty! It is the installer's responsibility to make sure all components are properly assembled and installed using the instructions provided.



**WARNING:** Failure to provide adequate structural strength for this component can result in serious personal injury or damage to equipment! It is the installer's responsibility to make sure the structure to which this component is attached can support five times the combined weight of all equipment. Reinforce the structure as required before installing the component.



**WARNING:** Exceeding the weight capacity can result in serious personal injury or damage to equipment! It is the installer's responsibility to make sure the combined weight of all components attached to the PM1 does not exceed 50 lbs (22.68 kg).

#### **DIMENSIONS**



# **LEGEND**

|          | Tighten Fastener  Apretar elemento de fijación                                                                                                                                     | Pencil Mark Marcar con lá                                                                                                                |
|----------|------------------------------------------------------------------------------------------------------------------------------------------------------------------------------------|------------------------------------------------------------------------------------------------------------------------------------------|
| G        | Befestigungsteil festziehen