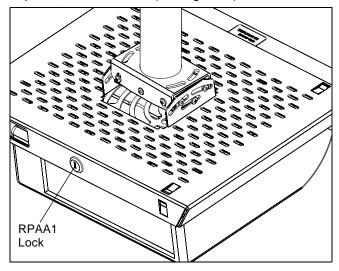

## Locking the RPAA1

After all installation and adjustment steps have been completed, lock the RPAA1. (See Figure 11)

Figure 11

8802-000253 ©2007 Chief Manufacturing www.chiefmfg.com 04/07 **USA/International** A 8401 Eagle Creek Parkway, Savage, MN 55378