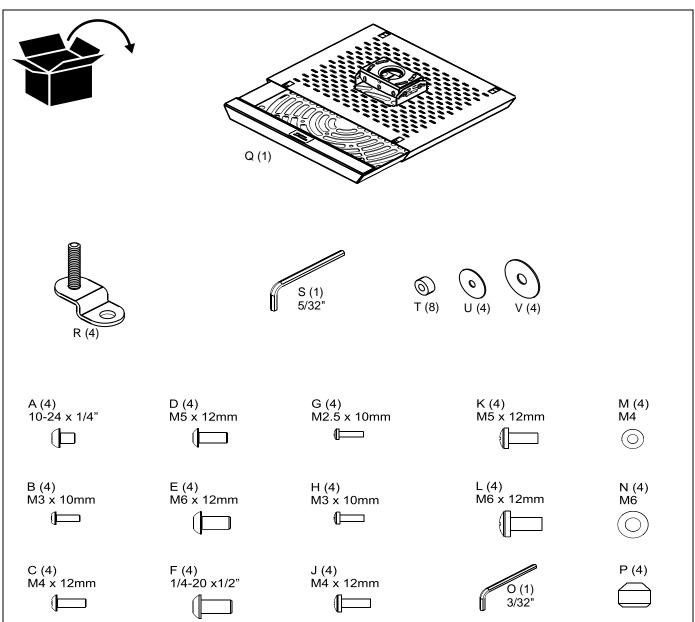

on Security Wrench                                                                                 |  |
| OPT        | Optional Opcional Opzionale Optie En option Security Wrench Llave de seguridad                                                              |  |
| OPT)       | Optional Opcional Opzionale Optie En option  Security Wrench Llave de seguridad Sicherheitsschlüssel                                        |  |
| OPT O      | Optional Opcional Opzionale Optie En option Security Wrench Llave de seguridad Sicherheitsschlüssel Chave de segurança                      |  |
| OPT   ©    | Optional Opcional Opzionale Optie En option  Security Wrench Llave de seguridad Sicherheitsschlüssel Chave de segurança Chiave di sicurezza |  |

## **TOOLS REQUIRED FOR INSTALLATION**



# **PARTS**



Installation Instructions RPAA1, B1, C1

#### **ASSEMBLY AND INSTALLATION**

# Installing Threaded Pipe and RPAA1 Outer Sleeve

WARNING: IMPROPER INSTALLATION CAN RESULT IN SERIOUS PERSONAL INJURY OR DAMAGE TO EQUIPMENT! Structural members MUST be capable of supporting five times the combined weight of all equipment being mounted.

- Install ceiling plate and extension accessories following installation instruction provided by manufacturer.
- 2. Remove drawer from RPAA1 outer sleeve. (See Figure 1)



Figure 1

Remove and keep security screw from bottom of RPAA1 sleeve. (See Figure 2)



Figure 2

- 4. Move security tab to right. (See Figure 2)
- Align RPAA1 outer sleeve with end of NTP pipe. (See Figure 3)

Thread RPAA1 sleeve up onto pipe by turning counterclockwise until hand tight. (