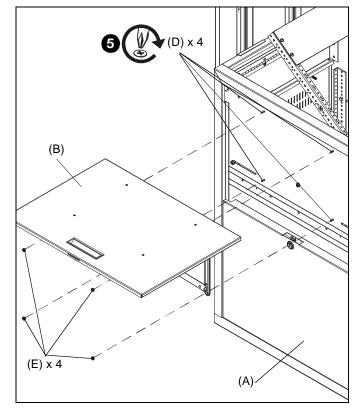

Figure 1

- 3. Lower side shelf assembly (A) into bottom tabs on ECR equipment rack. (See Figure 2)
- 4. Attach side shelf assembly using two 08-32 x 3/8" Phillips flat head screws (C) inserted from inside ECR. (See Figure 2)
- Attach folding shelf assembly (B) above side shelf assembly using four 08-32 x 1/2" Phillips head screws (D) inserted from inside ECR, and four 08-32 nuts (E). (See Figure 3)

Figure 2

Figure 3

ECR-ST-SIDE Installation Instructions

Chief Manufacturing, a products division of Milestone AV Technologies

8821-002030 Rev02 ©2011 Milestone AV Technologies, a Duchossois Group Company www.chiefmfg.com 04/11 **USA/International** 