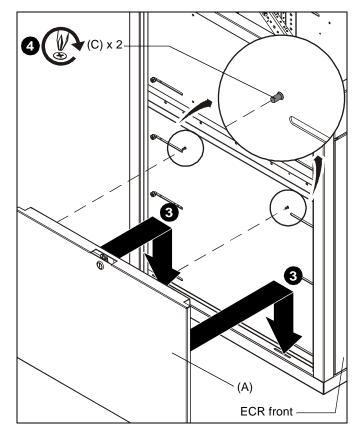

Figure 1

- 3. Lower side shelf assembly (A) into bottom tabs on ECR equipment rack. (See Figure 2)
- 4. Attach side shelf assembly using two 08-32 x 3/8" Phillips flat head screws (C) inserted from inside ECR. (See Figure 2)
- Attach folding shelf assembly (B) above side shelf assembly using four 08-32 x 1/2" Phillips head screws (D) inserted from inside ECR, and four 08-32 nuts (E). (See Figure 3)

Figure 2

Figure 3

ECR-ST-SIDE Installation Instructions

Chief Manufacturing, a products division of Milestone AV Technologies

8821-002030 Rev02 ©2011 Milestone AV Technologies, a Duchossois Group Company www.chiefmfg.com 04/11 **USA/International** 