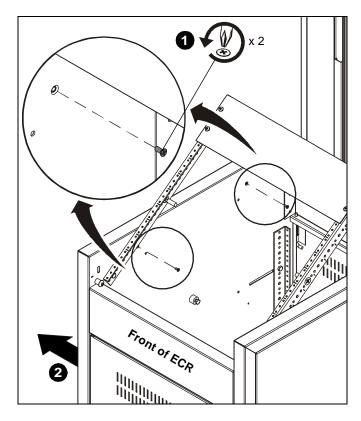

### **INSTALLATION**

**NOTE:** The ECR-ST-SIDE shelf is designed for use with Chief Raxxess ECR equipment racks.

- Open the ECR top and remove two Phillips screws from inside the ECR rack. (See Figure 1)
- 2. Remove the ECR outer side panel. (See Figure 1)

Figure 1

- 3. Lower side shelf assembly (A) into bottom tabs on ECR equipment rack. (See Figure 2)
- 4. Attach side shelf assembly using two 08-32 x 3/8" Phillips flat head screws (C) inserted from inside ECR. (See Figure 2)
- Attach folding shelf assembly (B) above side shelf assembly using four 08-32 x 1/2" Phillips head screws (D) inserted from inside ECR, and four 08-32 nuts (E). (See Figure 3)