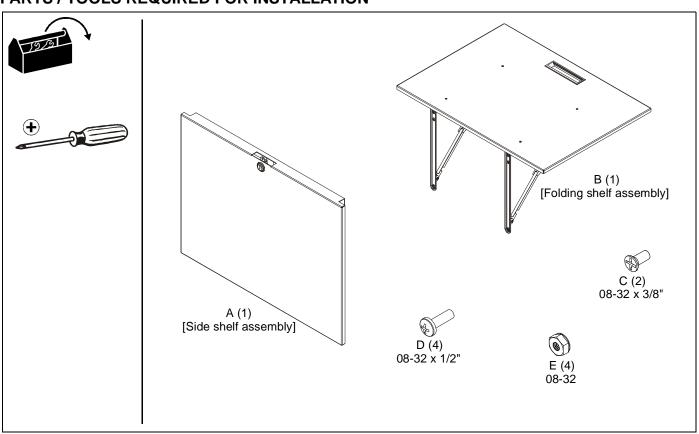

### PARTS / TOOLS REQUIRED FOR INSTALLATION

Installation Instructions ECR-ST-SIDE