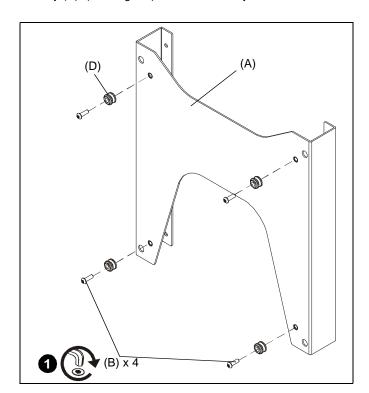

### **ASSEMBLY AND INSTALLATION**

NOTE: For mounts with the Chief 14"x14" interface, proceed to Step 1.

NOTE: For Fusion or rail mounts, proceed to Step 2.

 Attach mounting buttons (D) to interface bracket (A) using four M8 x 25mm button head cap screws (B) and the M5 hex key (E). (See Figure ) Proceed to Step 3.