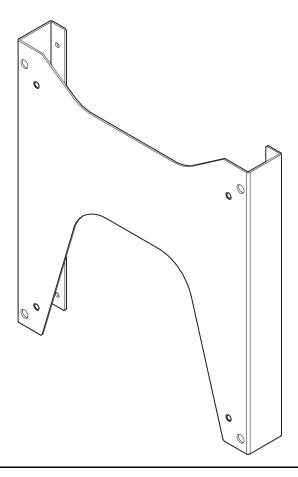

# INSTALLATION INSTRUCTIONS

**Large Flat Panel Interface Bracket** 

**PSB-2033** 

PSB-2033 Installation Instructions