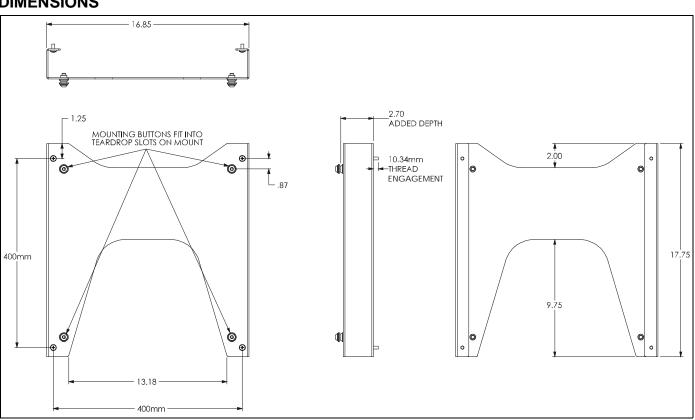

## **TOOLS / PARTS FOR INSTALLATION**

### **ASSEMBLY AND INSTALLATION**

NOTE: For mounts with the Chief 14"x14" interface, proceed to Step 1.

NOTE: For Fusion or rail mounts, proceed to Step 2.

 Attach mounting buttons (D) to interface bracket (A) using four M8 x 25mm button head cap screws (B) and the M5 hex key (E). (See Figure ) Proceed to Step 3.