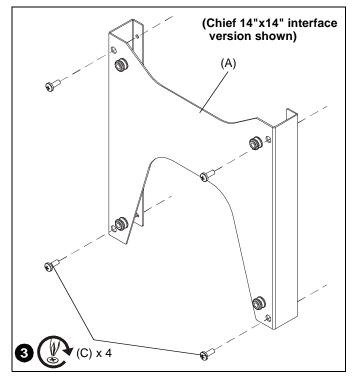

Figure 1

Attach the interface bracket (A) to the mount's vertical uprights using four M8 x 25mm button head cap screws (B) and the M5 hex key (E).  Attach interface bracket (A) to back of display using four M6 x 16mm Phillips cap head screws (C). (See Figure 2)