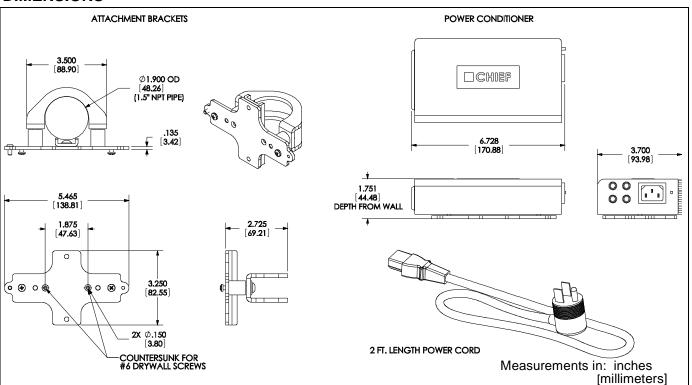

ller's responsibility to make sure all components are properly assembled and installed using the instructions provided.

WARNING: Failure to provide adequate structural strength for this component can result in serious personal injury or damage to equipment! It is the installer's responsibility to make sure the structure to which this component is attached can support five times the combined weight of all equipment. Reinforce the structure as required before installing the

component.

WARNING: Exceeding weight capacity can result in serious personal injury or damage to equipment! It is the installer's responsibility to make sure the combined weight of all components does not exceed the maximum allowable weight of the mount to which this accessory is being installed.

#### **DIMENSIONS**



Installation Instructions PACPC1

# **LEGEND**





PACPC1 Installation Instructions

# **TOOLS REQUIRED FOR INSTALLATION**



# **PARTS**



Installation Instructions PACPC1

#### **INSTALLATION**

## **Attaching to Drywall**

 Attach bracket (D) to drywall using two #6 x 1" drywall screws (L). (See Figure 1)

NOTE: Do NOT overtighten drywall screws.

2. Proceed to Installing Conditioner.



Figure 1

# **Attaching to Wood Stud**

- 1. Drill two 0.08" pilot holes into wood stud. (See Figure 2)
- Attach bracket (D) to wall using two #6 x 1" drywall screws (L).
- 3. Proceed to Installing Conditioner.



Figure 2

# Attaching to 1-1/2" NPT Pole

 Attach bracket (D) to pole mount bracket (C) using two 1/4-20 x 1/4" buttonhead screws (K). (See Figure 3)

**NOTE:** The bracket can be installe