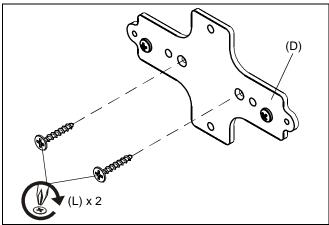

## **Attaching to Drywall**

 Attach bracket (D) to drywall using two #6 x 1" drywall screws (L). (See Figure 1)

NOTE: Do NOT overtighten drywall screws.

2. Proceed to Installing Conditioner.

Figure 1