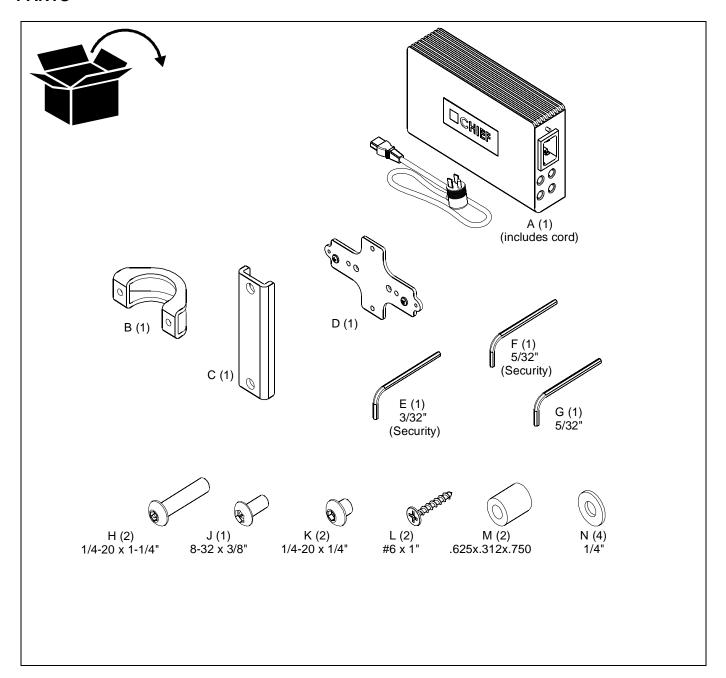

rovide adequate structural strength for this component can result in serious personal injury or damage to equipment! It is the installer's responsibility to make sure the structure to which this component is attached can support five times the combined weight of all equipment. Reinforce the structure as required before installing the

component.

WARNING: Exceeding weight capacity can result in serious personal injury or damage to equipment! It is the installer's responsibility to make sure the combined weight of all components does not exceed the maximum allowable weight of the mount to which this accessory is being installed.

#### **DIMENSIONS**



Installation Instructions PACPC1

# **LEGEND**





PACPC1 Installation Instructions

# **TOOLS REQUIRED FOR INSTALLATION**



# **PARTS**



Installation Instructions PACPC1

#### **INSTALLATION**

## **Attaching to Drywall**

 Attach bracket (D) to drywall using two #6 x 1" drywall screws (L). (See Figure 1)

NOTE: Do NOT overtighten drywall screws.

2. Proceed to Installing Conditioner.



Figure 1

# **Attaching to Wood Stud**

- 1. Drill two 0.08" pilot holes into wood stud. (See Figure 2)
- Attach bracket (D) to wall using two #6 x 1" drywall screws (L).
- 3. Proceed to Installing Conditioner.



Figure 2

# Attaching to 1-1/2" NPT Pole

 Attach bracket (D) to pole mount bracket (C) using two 1/4-20 x 1/4" buttonhead screws (K). (See Figure 3)

**NOTE:** The bracket can be installed for either horizontal or vertical attachment of the conditioner. (See Figure 3)



Figure 3

 Attach pole clamp (B) around the pole to the p