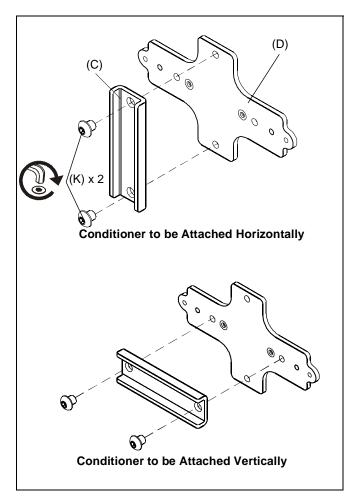

# Attaching to 1-1/2" NPT Pole

 Attach bracket (D) to pole mount bracket (C) using two 1/4-20 x 1/4" buttonhead screws (K). (See Figure 3)

**NOTE:** The bracket can be installed for either horizontal or vertical attachment of the conditioner. (See Figure 3)

Figure 3

 Attach pole clamp (B) around the pole to the pole mount bracket using two 1/4-20 x 1-1/4" buttonhead security screws (H), four 1/4" washers (N), and two spacers (M). (See Figure 4)

Figure 4

PACPC1 Installation Instructions