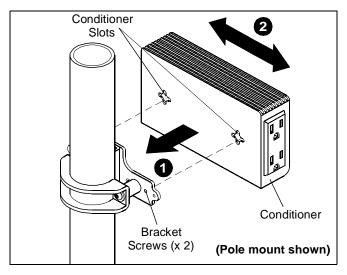

# **Installing Conditioner**

- Insert conditioner slots onto Phillips screws in bracket. (See Figure 5)
- 2. Slide conditioner left or right. (See Figure 5)
- 3. Remove conditioner to adjust Phillips screws in bracket as necessary for desired tension in mount.

Figure 5

 OPTIONAL: For additional security, insert and tighten one 8-32 x 3/8" buttonhead security screw (J) through the bracket into the conditioner. (See Figure 6)

**NOTE:** Use optional security screw in pole mount application only.