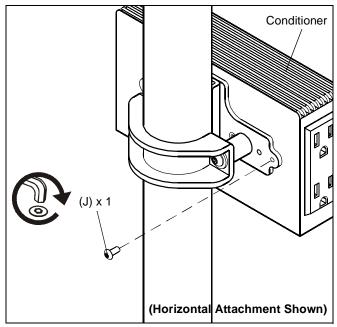

Figure 5

 OPTIONAL: For additional security, insert and tighten one 8-32 x 3/8" buttonhead security screw (J) through the bracket into the conditioner. (See Figure 6)

**NOTE:** Use optional security screw in pole mount application only.

Figure 6

Installation Instructions PACPC1

8832-000240

©2007 Chief Manufacturing www.chiefmfg.com 09/07

**Europe** 

**USA/International** A 8401 Eagle Creek Parkway, Savage, MN 55378

800.582.6480 / 952.894.6280