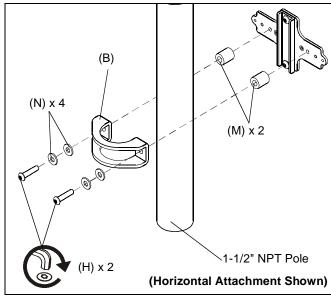

Figure 3

 Attach pole clamp (B) around the pole to the pole mount bracket using two 1/4-20 x 1-1/4" buttonhead security screws (H), four 1/4" washers (N), and two spacers (M). (See Figure 4)

Figure 4

PACPC1 Installation Instructions