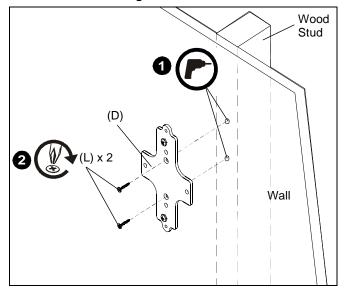

# **Attaching to Wood Stud**

- 1. Drill two 0.08" pilot holes into wood stud. (See Figure 2)
- Attach bracket (D) to wall using two #6 x 1" drywall screws (L).
- 3. Proceed to Installing Conditioner.

Figure 2