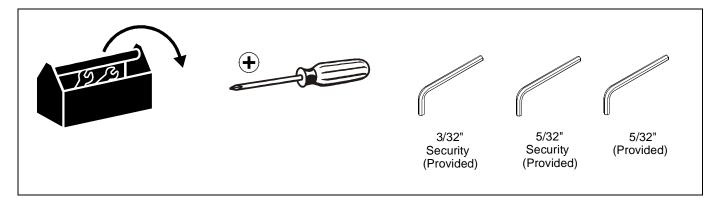

G: Failure to provide adequate structural strength for this component can result in serious personal injury or damage to equipment! It is the installer's responsibility to make sure the structure to which this component is attached can support five times the combined weight of all equipment. Reinforce the structure as required before installing the

component.

WARNING: Exceeding weight capacity can result in serious personal injury or damage to equipment! It is the installer's responsibility to make sure the combined weight of all components does not exceed the maximum allowable weight of the mount to which this accessory is being installed.

#### **DIMENSIONS**



Installation Instructions PACPC1

# **LEGEND**





PACPC1 Installation Instructions

# **TOOLS REQUIRED FOR INSTALLATION**



# **PARTS**



Installation Instructions PACPC1

#### **INSTALLATION**

## **Attaching to Drywall**

 Attach bracket (D) to drywall using two #6 x 1" drywall screws (L). (See Figure 1)

NOTE: Do NOT overtighten drywall screws.

2. Proceed to Installing Conditioner.



Figure 1

# **Attaching to Wood Stud**

- 1. Drill two 0.08" pilot holes into wood stud. (See Figure 2)
- Attach bracket (D) to wall using two #6 x 1" drywall screws (L).
- 3. Proceed to Installing Conditioner.



Figure 2

# Attaching to 1-1/2" NPT Pole

 Attach bracket (D) to pole mount bracket (C) using two 1/4-20 x 1/4" buttonhead screws (K). (See Figure 3)

**NOTE:** The bracket can be installed for either horizontal or vertical attachment of the conditioner. (See Figure 3)



Figure 3

 Attach pole clamp (B) around th