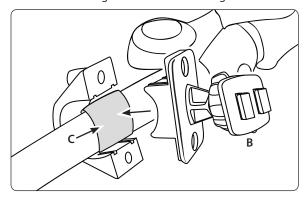

Step 3. Wrap the rubber rings (C) around the handlebar and reassemble the ball plate and swivel head (B) around the rubber rings. Secure the mount assembly by using the screwdriver to retighten the two mounting screws.