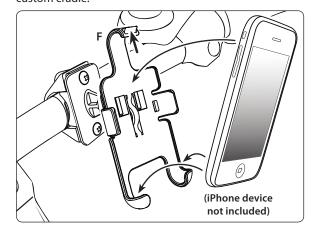

Step 2. Lift and hold the upper thumb tab (F) while gently lowering the iPhone device (not included, sold separately) into the custom cradle.