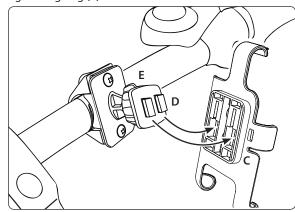

#### Connect iPhone Cradle to Pedestal and iPhone Insertion

Step 1. Connect the dual T-slots (C) on iPhone cradle to the dual T-tabs (D) on the bicycle pedestal head. Adjust the angle and rotation of the pedestal head by tightening the swivel tightening ring (E).