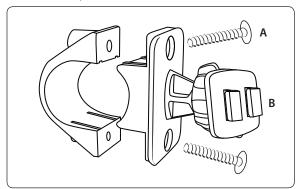

### **Bicycle Handlebar Mounting**

- Choose a safe location on the handlebars of your bicycle in which to mount the pedestal.
- Step 2. Using a screwdriver, remove the two mounting screws (A) in order to release the ball plate and swivel head (B) so the mount can be placed around the handlebars.

Step 3. Wrap the rubber rings (C) around the handlebar and reassemble the ball plate and swivel head (B) around the rubber rings. Secure the mount assembly by using the screwdriver to retighten the two mounting screws.