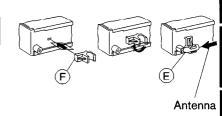

#### When carrying out installation work and making connections please observe the following safety instructions:

- Disconnect the negative terminal of the battery! When doing so, please observe the vehicle manufacturer's safety instructions.
- Make sure you do not damage vehicle components when drilling any holes.
- The cross sections of the positive and negative cables must not be less than 1.5 mm<sup>2</sup>.
- Do not connect the vehicle's plug connectors to the radio!
- You can obtain the adapter cable required for your vehicle type from any BLAUPUNKT dealer.
- Depending on the model, your vehicle may differ from the description provided here. We accept no responsibility for any damages due to incorrect installation or connection or for any consequential damages. If the information provided here is not suitable for your specific installation requirements, please contact your Blaupunkt dealer, your vehicle manufacturer or our telephone hotline.

### 

# Respecter les consignes de sécurité suivantes pendant la durée du montage et du branchement.

- Débrancher le pôle (-) de la batterie! Respecter les consignes de sécurité du constructeur automobile!
- Veiller à n'endommager aucune pièce du véhicule en perçant des trous.
- La section du câble (+) et (-) ne doit pas dépasser 1,5 mm².
- Ne pas brancher les connecteurs du véhicule sur la radio!
- Les câbles d'adaptation nécessaires pour le type de véhicule sont disponibles auprès des revendeurs BLAUPUNKT.
- En fonction du modèle, votre véhicule peut différer de cette description. Nous déclinerons toute responsabilité en cas de dommages causés par des erreurs de montage ou de connexion et en cas de dommages consécutifs.
   Si les indications décrites ici ne s'appliquent au montage que vous voulez effectuer, adressez-vous à votre revendeur Blaupunkt, votre constructeur automobile ou notre service d'assistance téléphonique.