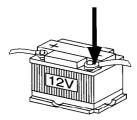

#### When carrying out installation work and making connections please observe the following safety instructions:

- Disconnect the negative terminal of the battery! When doing so, please observe the vehicle manufacturer's safety instructions.
- Make sure you do not damage vehicle components when drilling any holes.
- The cross sections of the positive and negative cables must not be less than 1.5 mm<sup>2</sup>.
- Do not connect the vehicle's plug connectors to the radio!
- You can obtain the adapter cable required for your vehicle type from any BLAUPUNKT dealer.
- Depending on the model, your vehicle may differ from the description provided here. We accept no responsibility for any damages due to incorrect installation or connection or for any consequential damages. If the information provided here is not suitable for your specific installation requirements, please contact your Blaupunkt dealer, your vehicle manufacturer or our telephone hotline.

# Respecter les consignes de sécurité suivantes pendant la durée du montage et du branchement.

- Débrancher le pôle (-) de la batterie! Respecter les consignes de sécurité du constructeur automobile!
- Veiller à n'endommager aucune pièce du véhicule en perçant des trous.
- La section du câble (+) et (-) ne doit pas dépasser 1,5 mm².
- Ne pas brancher les connecteurs du véhicule sur la radio!
- Les câbles d'adaptation nécessaires pour le type de véhicule sont disponibles auprès des revendeurs BLAUPUNKT.
- En fonction du modèle, votre véhicule peut différer de cette description. Nous déclinerons toute responsabilité en cas de dommages causés par des erreurs de montage ou de connexion et en cas de dommages consécutifs.
   Si les indications décrites ici ne s'appliquent au montage que vous voulez effectuer, adressez-vous à votre revendeur Blaupunkt, votre constructeur automobile ou notre service d'assistance téléphonique.