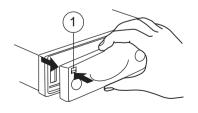

### Removing the control panel

Press the V button 1.

The control panel locking mechanism opens.

- First, pull the control panel straight off the unit and then out towards the left
- The unit switches off after the control panel is removed.
- All the current settings are saved.
- Any CD already inserted in the unit remains there.