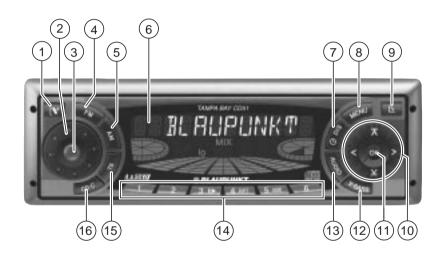

#### **CONTROLS**

- button to unlock the removable control panel (release panel)
- (2) Volume control
- 3 Button switches the unit on/off, volume mute
- FM button selects the radio mode source, selects the FM memory levels
- 5 AM button selects the radio mode source, selects the AM frequency range
- 6 Display
- O button displays the time,
   DIS changes the display content
- 8 **MENU** button opens the basic settings menu
- 9 button opens the fliprelease panel
- (10) Arrow buttons

- (1) **OK** button confirms menu entries and starts the scan function
- 12 **X-BASS** button to set the X-Bass feature
- (3) AUDIO button (audio) adjusts the bass, treble, balance and fader
- (14) Keys 1 6
- 15 **TS** button starts the Travelstore function
- (6) CD•C button to switch between CD, CD changer (if connected) and AUX sources