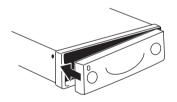

#### Attaching the control panel

- Slide the control panel from left to right into the unit's panel locking mechanism
- Press the left-hand edge of the control panel into the unit until it clicks into place.