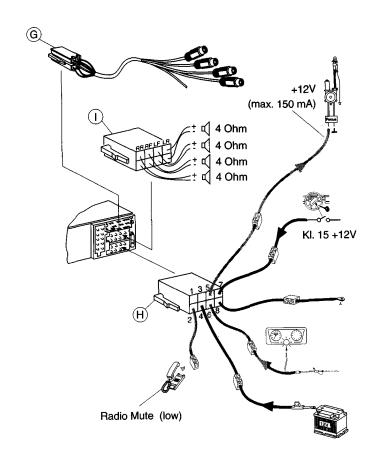

Supplied Mounting Hardware
Materiel de montage fourni
Ferretería de montaje
suministrada
Elementos de fixação fornecidos.

2.

Download from Www.Somanuals.com. All Manuals Search And Download.

3.

Car-specific adapter cable which is available at your dealer.

Câble adaptateur spécifique au véhicule, disponible dans le commerce.

Adaptador específico del vehículo, el cual se puede adquirir en el comercio especializado.

Cabo de adaptação específico do automóvel que pode ser adquirido no comércio especializado.

5.

6.

| nc<br>adio Mute | 1 2                     | Speaker out RR+<br>Speaker out RR- |
|-----------------|-------------------------|------------------------------------|
|                 | 2                       |                                    |
| adio Mute       | 2                       | Speaker out RR-                    |
|                 |                         |                                    |
| nc              | 3                       | Speaker out RF+                    |
| anent +12V      | 4                       | Speaker out RF-                    |
| t. antenna      | 5                       | Speaker out LF+                    |
| ımination       | 6                       | Speaker out LF-                    |
| 15/Ignition     | 7                       | Speaker out LR+                    |
| Ground          | 8                       | Speaker out LR-                    |
|                 | mination<br>15/Ignition | umination 6<br>15/Ignition 7       |

| Ţ.,    | D  |
|--------|----|
| 1      | nc |
| 2      | nc |
| 3      | nc |
| 4<br>5 | nc |
|        | nc |
| 6      | nc |
| 7      | nc |
| 8      | nc |
| 9      | nc |
| 10     | nc |

|                            |                                                                                             |                               | C                                                                                                                                         |                                              |                                   |  |
|----------------------------|---------------------------------------------------------------------------------------------|-------------------------------|-------------------------------------------------------------------------------------------------------------------------------------------|----------------------------------------------|-----------------------------------|--|
|                            | C1                                                                                          |                               | C2                                                                                                                                        | C3                                           |                                   |  |
| 1<br>2<br>3<br>4<br>5<br>6 | Line Out LR Line Out RR Line Out Masse / Ground Line Out LF Line Out RF  ✓ → +12V Amplifier | 7<br>8<br>9<br>10<br>11<br>12 | Telefon / Navi NF in + Telefon / Navi NF in + Radio / Navi Mute  → FB +12V / RC +12V Fernbedienung / Remote Control FB - Masse / RC - GND | 13<br>14<br>15<br>16<br>17<br>18<br>19<br>20 | Bus - In Bus - Out Permanent +12V |  |
| _                          |                                                                                             |                               |                                                                                                                                           |                                              |                                   |  |
|                            | Equalizer                                                                                   | A                             | mplifier                                                                                                                                  | {                                            |                                   |  |