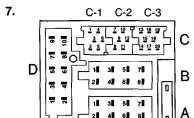

5.

6.

| nc<br>adio Mute | 1 2                     | Speaker out RR+<br>Speaker out RR- |
|-----------------|-------------------------|------------------------------------|
|                 | 2                       |                                    |
| adio Mute       | 2                       | Speaker out RR-                    |
|                 |                         |                                    |
| nc              | 3                       | Speaker out RF+                    |
| anent +12V      | 4                       | Speaker out RF-                    |
| t. antenna      | 5                       | Speaker out LF+                    |
| ımination       | 6                       | Speaker out LF-                    |
| 15/Ignition     | 7                       | Speaker out LR+                    |
| Ground          | 8                       | Speaker out LR-                    |
|                 | mination<br>15/Ignition | umination 6<br>15/Ignition 7       |

| Ţ.,    | D  |
|--------|----|
| 1      | nc |
| 2      | nc |
| 3      | nc |
| 4<br>5 | nc |
|        | nc |
| 6      | nc |
| 7      | nc |
| 8      | nc |
| 9      | nc |
| 10     | nc |

|                            |                                                                                             |                               | C                                                                                                                                         |                                              |                                   |  |
|----------------------------|---------------------------------------------------------------------------------------------|-------------------------------|-------------------------------------------------------------------------------------------------------------------------------------------|----------------------------------------------|-----------------------------------|--|
|                            | C1                                                                                          |                               | C2                                                                                                                                        | C3                                           |                                   |  |
| 1<br>2<br>3<br>4<br>5<br>6 | Line Out LR Line Out RR Line Out Masse / Ground Line Out LF Line Out RF  ✓ → +12V Amplifier | 7<br>8<br>9<br>10<br>11<br>12 | Telefon / Navi NF in + Telefon / Navi NF in + Radio / Navi Mute  → FB +12V / RC +12V Fernbedienung / Remote Control FB - Masse / RC - GND | 13<br>14<br>15<br>16<br>17<br>18<br>19<br>20 | Bus - In Bus - Out Permanent +12V |  |
| _                          |                                                                                             |                               |                                                                                                                                           |                                              |                                   |  |
|                            | Equalizer                                                                                   | A                             | mplifier                                                                                                                                  | {                                            |                                   |  |