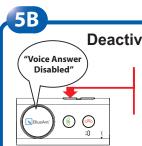

**Note:** Blackberry and Smart phone owners please refer to section F of user guide.

Activation of Voice Answer:

"Voice Answer Enabled"

Press VOL + for 5 seconds until the SUPERTOOTH 3

Deactivation of Voice Answer:

Press **VOL** - for 5 seconds until the **SUPERTOOTH 3** confirms this mode.

NOTE: Voice activation or deactivation is possible only if you're not on call.

confirms this mode.

6