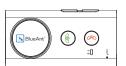

#### **Manual Answer**

(§)

Press the green button to answer incoming call.

End / Reject Call

Press the red button to end or reject a call.

Voice Answer (if option is activated)

**After the BEEP**, say clearly one of the words below:

### **Increase Volume**

Press repeatedly VOL + to increase volume.

### **Decrease Volume**

Press repeatedly VOL - to decrease volume.

BlueAnt®

Free Manuals Download Website

http://myh66.com

http://usermanuals.us

http://www.somanuals.com

http://www.4manuals.cc