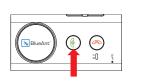

onnected to phone."

**4B** 

In case your phone doesn't support automatic transfer (dont press the red key of your

SUPERTOOTH 3), go to your phones "Contact Menu", then select:

1) OPTION

3) Option

- 2) Mark all \ if avai
  - f available
- 4) Send or Send Business card
- 5) Via Bluetooth
- 6) Select BlueAnt ST3

**Note:** Blackberry and Smart phone owners please refer to section F of user guide.

Activation of Voice Answer:

"Voice Answer Enabled"

Press VOL + for 5 seconds until the SUPERTOOTH 3



Deactivation of Voice Answer:

Press **VOL** - for 5 seconds until the **SUPERTOOTH 3** confirms this mode.

NOTE: Voice activation or deactivation is possible only if you're not on call.

confirms this mode.

6

#### **Manual Answer**

(§)

Press the green button to answer incoming call.



End / Reject Call

Press the red button to end or reject a call.



Voice Answer (if option is activated)



**After the BEEP**, say clearly one of the words below:

"ACCEPT CALL"

"ACCEPT"

"ANSWER"

"OK"

IMPORTANT: Voice answer will not work if you don't wait for the BEEP.



BlueAnt®

# **Product Overview**







## Installation



Fix the metal clip of the SUPERTOOTH 3 to the sun-visor



Attach the magnetic back of the SUPERTOOTH 3 to the fixed metal clip





The **SUPERTOOTH** 3 must be placed in such a way that its microphone is directed to the mouth of the user.

## **Other Functions**

## Turn ON



Press the green button for 1 second to turn ON.

## **Turn OFF**



Press green button until **"SUPERTOOTH VOICE** Powering Down" is announced.

### **Increase Volume**



Press r