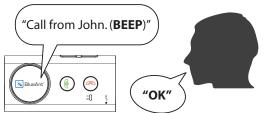

#### **Manual Answer**

(§)

Press the green button to answer incoming call.

End / Reject Call

Press the red button to end or reject a call.

Voice Answer (if option is activated)

**After the BEEP**, say clearly one of the words below:

"ACCEPT CALL"

"ACCEPT"

"ANSWER"

"OK"

IMPORTANT: Voice answer will not work if you don't wait for the BEEP.

BlueAnt®