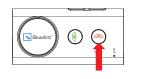

### **Increase Volume**

Press repeatedly VOL + to increase volume.

### **Decrease Volume**

Press repeatedly VOL - to decrease volume.

BlueAnt®

Free Manuals Download Website

http://myh66.com

http://usermanuals.us

http://www.somanuals.com

http://www.4manuals.cc