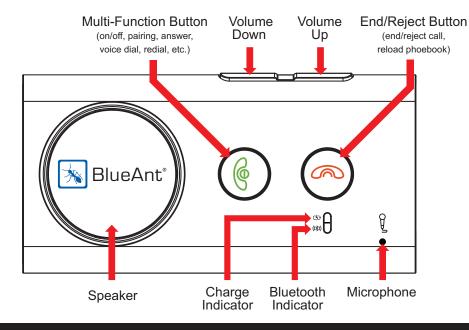

#### **Manual Answer**

(§)

Press the green button to answer incoming call.

End / Reject Call

Press the red button to end or reject a call.

Voice Answer (if option is activated)

**After the BEEP**, say clearly one of the words below:

## Turn ON

Press the green button for 1 second to turn ON.

## **Turn OFF**

Press green button until **"SUPERTOOTH VOICE** Powering Down" is announced.

### **Increase Volume**

Press repeatedly VOL + to increase volume.

### **Decrease Volume**

Press repeatedly VOL - to decrease volume.

BlueAnt®

Free Manuals Download Website

http://myh66.com

http://usermanuals.us

http://www.somanuals.com

http://www.4manuals.cc