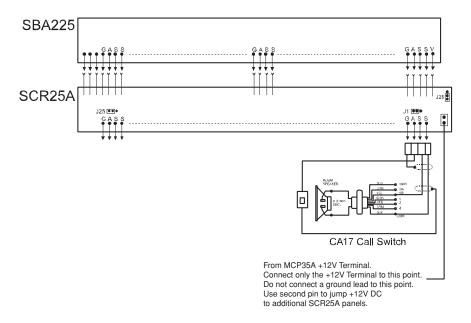

The CA17 is designed for flush-mounting in a standard single-gang outlet box; connections are made as illustrated in the figure below.

## Model CA17 Connecting Diagram

Printed in U.S.A. 0301 © 2003 Bogen Communications, Inc. 54-5919-01R3 Specifications subject to change without notice.

50 Spring Street, Ramsey, NJ 07446 U.S.A. 201-934-8500; FAX: 201-934-9832 www.bogen.com