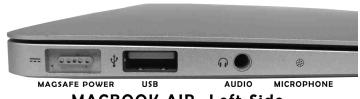

## The MacBook Air FEATURES & PORTS

Your MacBook Air has several side panel ports and features as shown:

## MACBOOK AIR Left Side