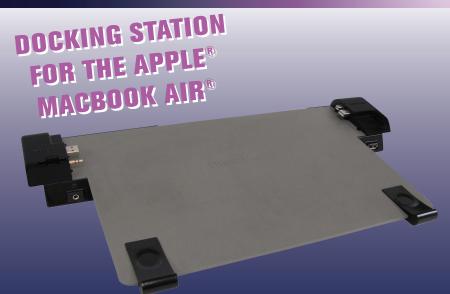

#### **THANK YOU**

Thank you for purchasing the **BookEndz**® Dock for your MacBook® Air Computer. The purpose of the **BookEndz**® Dock is to eliminate the hassles, headaches, wear & tear, and delays that arise from having to plug in all of your peripheral cables each time you want to use them. Once the cables are plugged into the dock, all you need to do is slide in your **BookEndz**® Dock and you are connected to everything at once.

#### INSTALLING YOUR NEW BookEndz® DOCK

- 1. Place the **BookEndz** Dock on the flat surface on which it will be used and plug all of your external devices into the **BookEndz** Docking Station (video monitor, network, etc.).
- 2. Shut down the MacBook Air and close the LCD screen.
- 3. Place the MacBook Air on to the BookEndz Dock. Make sure that the ports of the MacBook Air align with the connectors of the BookEndz Dock. Once these ports are lined up push both sides simultaneous into the MacBook Air.
- 4. Restart your MacBook Air and allow your peripheral devices to bootup.
- 5. To travel with your MacBook Air, shut down your MacBook Air and all external devices and close the LCD screen. It is not necessary to unplug them from the dock. Move the release handle to the vertical position. The **BookEndz** Dock will gently undock from your MacBook Air.
- 6. Refer to page 8 for more details on docking and undocking.
- 7. This Docking station comes with an AC/DC power adapter to power the USB hub included in the BookEndz Dock. This power supply does not power the laptop. \* Please see page 6 to locate were the power supply is plugged in. The MagSafe power supply that comes with the Apple laptop will have to be plugged in directly to your laptop to charge it.