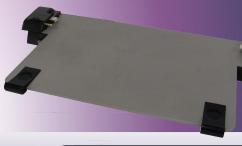

# BookEndz® DOCK FEATURES & CONNECTORS Left side

Top View

The connectors shown below mate with those on your MacBook Air and allow you to easily dock and undock with your external devices.

#### **DOCK FEATURES & CONNECTORS** Left side

Plug all of your peripherals into the ports shown below on the rear of your **BookEndz** Dock. Be sure all peripherals are turned off prior to connecting them to your **BookEndz** Dock.

#### **DOCK FEATURES & CONNECTORS** Right side

Plug all of your peripherals into the ports shown below on the rear of your **BookEndz** Dock. Be sure all peripherals are turned off prior to connecting them to your **BookEndz** Dock.