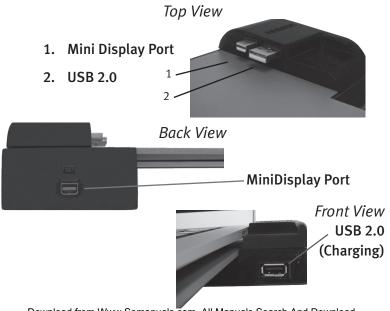

# BookEndz® DOCK FEATURES & CONNECTORS Left side

Top View

The connectors shown below mate with those on your MacBook Air and allow you to easily dock and undock with your external devices.

# Top View 1. \*Audio Out 2. USB 2.0

- 1. T100 Ethernet\*\*
- 3. Stacked USB 2.0
- 2. Stacked USB 2.0
- 4. Audio Out

\*Please see page 10 for Audio Hookup
\*\*Please visit www.bookendzdock.com for

instructions for downloading the Ethernet driver Download from Www.Somanuals.com. All Manuals Search And Download.

#### **DOCK FEATURES & CONNECTORS** Left side

Plug all of your peripherals into the ports shown below on the rear of your **BookEndz** Dock. Be sure all peripherals are turned off prior to connecting them to your **BookEndz** Dock.

#### **DOCK FEATURES & CONNECTORS** Right side

Plug all of your peripherals into the ports shown below on the rear of your **BookEndz** Dock. Be sure all peripherals are turned off prior to connecting them to your **BookEndz** Dock.