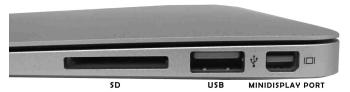

## The MacBook Air FEATURES & PORTS

Your MacBook Air has several side panel ports and features as shown:

### MACBOOK AIR Right Side

<sup>\*</sup>Picture shown is 13" MacBook Air Laptop.
The 11" MacBook Air has same side ports with the exception of SD Slot.