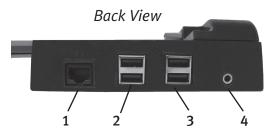

# BookEndz® DOCK FEATURES & CONNECTORS Left side

Top View

The connectors shown below mate with those on your MacBook Air and allow you to easily dock and undock with your external devices.

# Top View 1. \*Audio Out 2. USB 2.0

- 1. T100 Ethernet\*\*
- 3. Stacked USB 2.0
- 2. Stacked USB 2.0
- 4. Audio Out

\*Please see page 10 for Audio Hookup
\*\*Please visit www.bookendzdock.com for

instructions for downloading the Ethernet driver Download from Www.Somanuals.com. All Manuals Search And Download.

#### **DOCK FEATURES & CONNECTORS** Left side

Plug all of your peripherals into the ports shown below on the rear of your **BookEndz** Dock. Be sure all peripherals are turned off prior to connecting them to your **BookEndz** Dock.