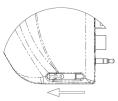

# DOCKING AND UNDOCKING YOUR BookEndz® DOCK

Docking your **BookEndz** Dock into the MacBook Air is simple, quick, and easy. With your MacBook Air shutdown (not asleep), position the dock on the flat surface you intend to use it on. Align the connectors on the **BookEndz** Dock, with the ports on the MacBook Air, and gently push the **BookEndz** Dock until docking is complete.

To undock, shutdown the MacBook Air and move the release handle to the vertical position. The **BookEndz** Dock will gently undock from your MacBook Air.

Please visit www.bookendzdocks.com and go to Media page to watch a video for proper Docking and Undocking.