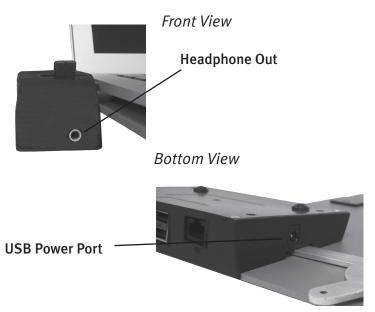

## MACBOOK AIR Left Side

### MACBOOK AIR Right Side

<sup>\*</sup>Picture shown is 13" MacBook Air Laptop.
The 11" MacBook Air has same side ports with the exception of SD Slot.