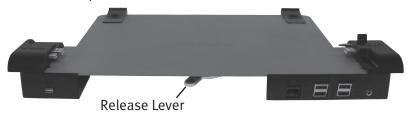

# DOCKING AND UNDOCKING YOUR BookEndz® DOCK

Docking your **BookEndz** Dock into the MacBook Air is simple, quick, and easy. With your MacBook Air shutdown (not asleep), position the dock on the flat surface you intend to use it on. Align the connectors on the **BookEndz** Dock, with the ports on the MacBook Air, and gently push the **BookEndz** Dock until docking is complete.

To undock, shutdown the MacBook Air and move the release handle to the vertical position. The **BookEndz** Dock will gently undock from your MacBook Air.

Please visit www.bookendzdocks.com and go to Media page to watch a video for proper Docking and Undocking.