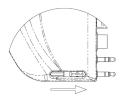

#### **AUDIO HOOKUP**

The Headphone Out Connector on your **BookEndz** Dock was designed to allow use of either external speakers or the internal speakers of your MacBook Air.

To use external speakers, move the Headphone Out Connector to engage into the MacBook Air:

To use internal speakers, move the Headphone Out Connector to disengage from the MacBook Air: