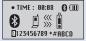

## LCD display

The following is a display explaining the information of LCD.

12 Names of each part

Names of each part 13

Download from Www.Somanuals.com. All Manuals Search And Download.

### Operation explained with a drawing

- Repeating specific parts, recording, moving to previous position, replay modes while using it as a MP3
- Indicating the operation status on LCD
- S Push the Hold button to direction to close the button.
- Push the center of Navi/Menu shortly to become Navigation state. Push the center of Navi/Menu long to become Menu state.
- Push Reset with a pincette when the system operates incorrectly.

■ Hear next MP3 file or FM program by pushing >>> of Navi/Menu button.

#### **Basic operation**

- When someone calls you, you can push Bluetooth button to respond to a call. You can transfer files to the other MP-825BT using Bluetooth file transmission.
- Mode selection, Working as a station erase and Auto scan save when listening to FM radio, working as an equalizer/SRS when listening to an MP3 file.
- Hear previous MP3 file or previous FM program by pushing K of Navi/Menu button.
- Playing and stopping MP3 files, Switching to stereo or mono when listening to FM radio, Turning on or off the power
- Control the volume by pushing + or of Navi/Menu button.

MILAN 84:68

### **Basic operation**

- Push Play/Stop button shortly to turn on the power. If you push it long, the power turns off.
- · Push Bluetooth button long so that Bluetooth Menu appears.
- Push Memory/EQ button shortly when changing mode and push K or ≫ of Navi/Menu button to select a mode.(MP3 ↔ FM Radio ↔ Voice ↔ Line In)
- Push Play/Stop button shortly when changing FM Mode(Stereo/Mono)
- Control the volume by pushing + or of Navi/Menu button.