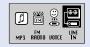

## Switching and Listening To Radio Mode

Push shortly Memory/ EQ button. Function selection is displayed on LCD.

| ß   | €¥2)<br>EM  | ();() | •          |
|-----|-------------|-------|------------|
| MP3 | FM<br>Radio | DOICE | LINE<br>IN |