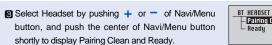

#### Headset pairing-connection

BLUETOOTH CALL - HANDSFREE

HEADSET

Pairing Clean

Ready

Select CALL by pushing 😽 or 渊 of Navi/Menu button Push the center of Navi/Menu button shortly to display Handsfree and Headset.

Push + or - of Navi/Menu button to select Pairing Clean. Push the center of it shortly to execute Pairing Clean.

S Pairing Clean process deletes previous information and waits to connect to new Bluetooth Device