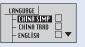

## LANGUAGE

To display the name of MP3 file songs, select the language in the menu to comply with the language used in operating system of a PC