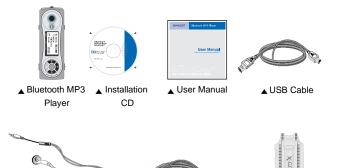

## Let's check the components of MP-825BT

### MP-825BT includes the following components

The following components are shown just to help buyers to understand MP-825BT. The following components could be different from real ones.

▲ Audio Cable

(W/MIC)

▲ Integrated Earphone

▲ Carring Case