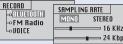

#### RECORD

It sets up sampling rate when recording Bluetooth, FM Radio, Voice, and Line In.