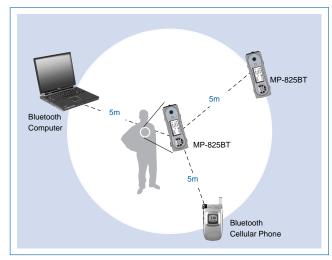

#### **Optimal range**

## Let's see Optimal range

What is Bluetooth? Bluetooth enables cellular phone, PDA, computer and the other digital electric appliances to communicate to one another wirelessly when they are near to one another.