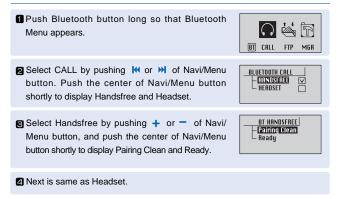

#### Headset pairing-connection

BLUETOOTH CALL - HANDSFREE

HEADSET

Pairing Clean

Ready

Select CALL by pushing 😽 or 渊 of Navi/Menu button Push the center of Navi/Menu button shortly to display Handsfree and Headset.

Push + or - of Navi/Menu button to select Pairing Clean. Push the center of it shortly to execute Pairing Clean.

S Pairing Clean process deletes previous information and waits to connect to new Bluetooth Device