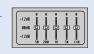

## USER EQ

It controls 5 frequencies to select equalizing that the user wants.

- OSec