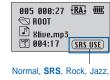

### Changing EQ by Kind of Music

The function has different tones such as Normal, SRS, Jazz, Classic, Pop, and Rock. When you push Memory/EQ button long while playback, the present EQ is displayed and changes whenever you push shortly it within a certain time(typically, 3 seconds).

| <b>INR</b> | You can listen to music according to the sequential playback method.                                   |
|------------|--------------------------------------------------------------------------------------------------------|
| R1         | You can listen to only one piece repeatedly.                                                           |
| RA         | You can listen to whatever both indefinitely and repeatedly.                                           |
| <b>RR</b>  | You can listen to whatever both randomly and repeatedly.                                               |
| <b>IN</b>  | You may also listen to all the music for just 5 seconds according to the introduction playback method. |
|            |                                                                                                        |