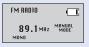

## Switching and Listening To Radio Mode

Push shortly Memory/ EQ button. Function selection is displayed on LCD.

| ß   | €¥2)<br>EM  | ();() | •          |
|-----|-------------|-------|------------|
| MP3 | FM<br>Radio | DOICE | LINE<br>IN |

Select to FM Radio by pushing K or M of Navi/Menu button.

| Push shortly the center of Navi/ Menu button.                               | FM RADIO                                  |
|-----------------------------------------------------------------------------|-------------------------------------------|
|                                                                             | <b>89.1</b> MHz PRESET<br>CH 01<br>STEREO |
| Note If you want to select either Stereo or Me<br>Play/Stop button shortly. | ono, please push                          |