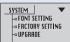

#### SYSTEM

It can do Font Setting, Factory Setting (Default Setting), Upgrade, Format and Information.

SRS

AUTO EO

ON OFF

Download from Www.Somanuals.com. All Manuals Search And Download.