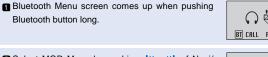

#### Note Phone Type Setting

Bluetooth Menu screen comes up when pushing Bluetooth button long. Select MGR Menu by pushing of Navi/ Menu button and push shortly the center of Navi/Menu button.Select Phone Type by pushing + or - of Navi/ Menu button and push shortly the center of Navi/Menu button.

Bluetooth Menu comes up when pushing long Bluetooth button.

Push shortly the center of Navi/Menu button after selecting FTP by pushing (or )) of Navi/Menu button. BLUETOOTH FTP Device Search Ready S The screen comes up when you push shortly the center of Navi/Menu button after Ready selected for receipt-wanted device and Device Search selected for sending-wanted device.