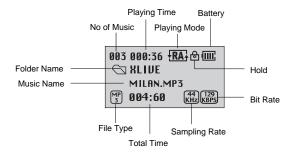

## LCD display

The following is a display explaining the information of LCD.

12 Names of each part

Names of each part 13

Download from Www.Somanuals.com. All Manuals Search And Download.