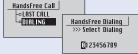

### Making A Call While Listening To Music

When pushing shortly Bluetooth button on the pairing and connection with Bluetooth phone, such screens as LAST CALL, DIALING come up. The function must be supported by the Bluetooth phone.

| HandsFree Call<br>- ARST CALL<br>- DIALING |  |
|--------------------------------------------|--|
|--------------------------------------------|--|