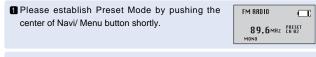

#### Deleting Saved Frequency (Preset Delete)

- Please establish Preset Mode by pushing the center of Navi/ Menu button shortly.
- Please select a channel to be deleted by pushing K or W of Navi/Menu button.
- The channel is deleted when pushing Memory/EQ button long. The next channel shows up when deleting CH 05. Please continue to push Memory /EQ button long again if you want to continue deletion.