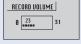

#### RECORD

It sets up sampling rate when recording Bluetooth, FM Radio, Voice, and Line In.

### REC VOL

It can indicate record volume level that users want