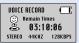

RECORDING
 BTY9001
 BTY9001
 00:00:00
 Remrin: 03 12 13
 44KHz 128BPS

- •When intending to stop the recording, you have only to push A-B/REC button shortly.
- Push Play/Stop button shortly to stop temporarilly. Re-pushing of Play/Stop button shortly has the recording start again.
- If you want to listen to the recorded call, you have only to play BTRCxxx.mp3 in the REC folder by implementing browser.
- •The recorded voice files are stored in the form of BTRCxxx.mp3 and according to their respective serial numbers.