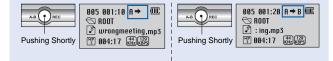

## Various Repeated Playback Mode Functions

Playback Mode is selected when pushing A-B/REC button long and changes whenever you push shortly it within a certain time (typically, 3 seconds).

005 000:47 **RA**} (Ш ← ROOT ♪ wrongmeeting.mp3 <sup>™</sup> 004:17 (<sup>44</sup>/<sub>142</sub>)(<sup>29</sup>/<sub>142</sub>)