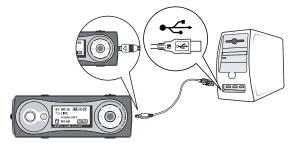

## Install USB Driver on My PC

## Install USB Mass Storage Driver in Windows 98

If you want to connect MP-825BT to PC through USB cable, Windows ME, Windows 2000, and Windows XP install automatically the Driver because they have their own USB Mass Storage Drivers. However, as for Windows 98 users, they must install manually the Driver as follows.

Put provided CD into PC's CD Driver. Select Win98 driver directory of CD Driver.

Execute install. bat in Win98 driver directory.

S Re-boot PC. The movable hard disk is generated in your PC window when you connect MP-825BT to PC using provided USB cable after rebooting.