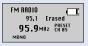

#### Deleting Saved Frequency (Preset Delete)

- Please establish Preset Mode by pushing the center of Navi/ Menu button shortly.
- Please select a channel to be deleted by pushing K or W of Navi/Menu button.
- The channel is deleted when pushing Memory/EQ button long. The next channel shows up when deleting CH 05. Please continue to push Memory /EQ button long again if you want to continue deletion.