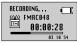

## To Record Wanted Broadcast While Listening

Just push A-B/REC button shortly!

## To Stop the Recoding

Again push A-B/REC button shortly!

The recorded files are saved in REC Folder in the form of FMRCxxx.MP3, recording occurs as numbers increase depending on recorded files.