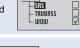

### SRS

SRS can be selected in EQ mode like Normal/Rock, and its types(SRS, TRUBASS, WOW) can be set at main Menu.

Note •SRS is the registered trademark of SRS Labs. Inc. •WOW technology is subject to license of SRS Labs. Inc. •EQ is set as Normal when you select SRS.

## SRS USE

You can enjoy music more valuable 3D surround sound such as SRS, TRUBASS, WOW.