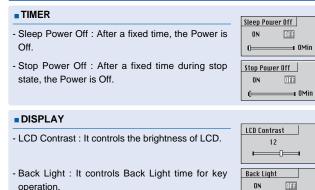

## USER EQ

It controls 5 frequencies to select equalizing that the user wants.

- OSec

## AUTO EQ

During On operation, it selects Equalizer stored in Tag of MP3 file.

#### SYSTEM

It can do Font Setting, Factory Setting (Default Setting), Upgrade, Format and Information.

SRS

AUTO EO

ON OFF

Download from Www.Somanuals.com. All Manuals Search And Download.