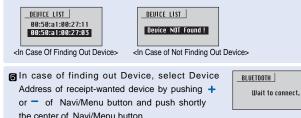

Bluetooth Menu comes up when pushing long Bluetooth button.

Push shortly the center of Navi/Menu button after selecting FTP by pushing (or )) of Navi/Menu button. BLUETOOTH FTP Device Search Ready S The screen comes up when you push shortly the center of Navi/Menu button after Ready selected for receipt-wanted device and Device Search selected for sending-wanted device.

BLUETOOTH FTP

Searching . . . .

BLUETOOTH FTP

<Sending Device>

```
<Receiving Device>
```

2 The sending-wanted device is displayed as follow when finding out its neighboring Bluetooth Device.

6 File browser is automatically implemented when it 🖫 Cyndi Lauper-T 🕅 Inviting to me is connected the other device. T Living Next Do 🖑 Only you I love After selecting files to be sent by pushing + or - of Navi/Menu button, push shortly the center of Navi/Menu button. B Files to be sent and transmission progress are shown as follow. FILE TRANSFER FILE TRANSFER FILE Transfering FILE Receiving 8 8 BT Inviting.mp3 BT Inviting.mp3 <Sending Device> <Receiving Device> If finish successfully, 'Transfer Complete' displays at Searching Device and 'Receive Complete' displays at Receiving Device. Push shortly the center of Navi/Menu button to continue FIIe Transmission.