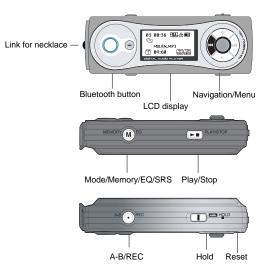

#### Names of each part

## Let's learn the names of each part in detail

## Let's look at the front and sides of MP-825BT

## Let's look at the upper and lower sides

USB connection terminal

Earphone Line In

## LCD display

The following is a display explaining the information of LCD.

12 Names of each part

Names of each part 13

Download from Www.Somanuals.com. All Manuals Search And Download.