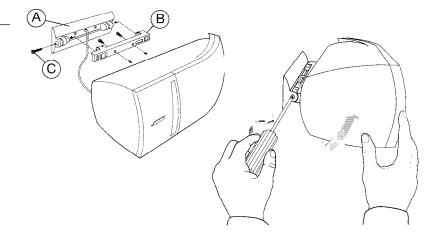

#### Mounting your speakers on a wall

See the back pages of this guide for a mounting template and mounting hardware information.

- CAUTION: Do not mount the brackets on surfaces that are not sturdy enough, or that have hazards concealed behind them, such as electrical wire or plumbing. If you are unsure about installing the bracket, contact a qualified professional installer.
- **CAUTION:** Do not hang items from the brackets or speakers. The brackets were designed to support the weight of the speakers only.
  - **Note:** For vertical mounting, mount part A with the hole for screw C at the bottom. Be sure to tighten all screws.
  - Note: For Stereo Everywhere® speaker performance, horizontal mounting is required.
    - 1. Hold the mounting template in position and mark holes for the mounting hardware. If you plan to feed wires through the wall, mark the speaker wire pilot hole also.
    - 2. Drill holes for the chosen mounting hardware.
    - 3. Mount bracket part A to the wall and mount bracket part B to the rear of the speaker (Figure 3).
    - 4. Secure the speaker with bracket part B to bracket part A using screw C. To adjust the angle, loosen screw C slightly, move the speaker up or down, and retighten screw C.

Figure 3

Speaker-bracket installation