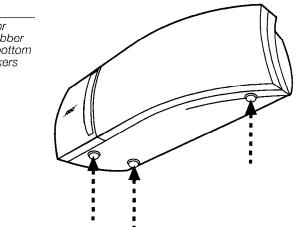

For rear channel use in a home theater surround sound system, put the speakers near the back of the room, behind or to the sides of the listening area.

Attach the supplied self-adhesive feet to the bottom surface of each speaker for greater stability (Figure 1).

Figure 1 Locations for attaching rubber feet to the bottom of the speakers