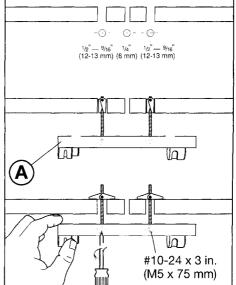

#### Mounting your speakers on a wall

See the back pages of this guide for a mounting template and mounting hardware information.

- CAUTION: Do not mount the brackets on surfaces that are not sturdy enough, or that have hazards concealed behind them, such as electrical wire or plumbing. If you are unsure about installing the bracket, contact a qualified professional installer.
- **CAUTION:** Do not hang items from the brackets or speakers. The brackets were designed to support the weight of the speakers only.
  - **Note:** For vertical mounting, mount part A with the hole for screw C at the bottom. Be sure to tighten all screws.
  - Note: For Stereo Everywhere® speaker performance, horizontal mounting is required.
    - 1. Hold the mounting template in position and mark holes for the mounting hardware. If you plan to feed wires through the wall, mark the speaker wire pilot hole also.
    - 2. Drill holes for the chosen mounting hardware.
    - 3. Mount bracket part A to the wall and mount bracket part B to the rear of the speaker (Figure 3).
    - 4. Secure the speaker with bracket part B to bracket part A using screw C. To adjust the angle, loosen screw C slightly, move the speaker up or down, and retighten screw C.