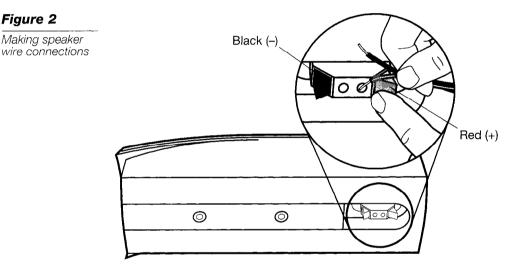

## Connecting speaker cord to the speakers

Locate the terminals on the back of each speaker. Depress the red terminal button (Figure 2), insert the marked (+) wire and release the button. Depress the black terminal button, insert the plain (-) wire and release the button.

#### Connecting speaker cord to your receiver or amplifier

Connect the left speaker cord to the left channel speaker output of your receiver or amplifier. Attach the marked wire to the red (+) terminal and the plain wire to the black (-) terminal. In the same manner, connect the right speaker cord to the right channel speaker output.