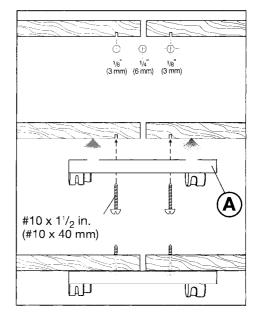

#### Mounting your speakers on a wall

See the back pages of this guide for a mounting template and mounting hardware information.

- CAUTION: Do not mount the brackets on surfaces that are not sturdy enough, or that have hazards concealed behind them, such as electrical wire or plumbing. If you are unsure about installing the bracket, contact a qualified professional installer.
- **CAUTION:** Do not hang items from the brackets or speakers. The brackets were designed to support the weight of the speakers only.
  - **Note:** For vertical mounting, mount part A with the hole for screw C at the bottom. Be sure to tighten all screws.
  - Note: For Stereo Everywhere® speaker performance, horizontal mounting is required.
    - 1. Hold the mounting template in position and mark holes for the mounting hardware. If you plan to feed wires through the wall, mark the speaker wire pilot hole also.
    - 2. Drill holes for the chosen mounting hardware.
    - 3. Mount bracket part A to the wall and mount bracket part B to the rear of the speaker (Figure 3).
    - 4. Secure the speaker with bracket part B to bracket part A using screw C. To adjust the angle, loosen screw C slightly, move the speaker up or down, and retighten screw C.