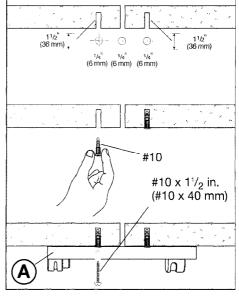

#### Mounting your speakers on a wall

See the back pages of this guide for a mounting template and mounting hardware information.

- CAUTION: Do not mount the brackets on surfaces that are not sturdy enough, or that have hazards concealed behind them, such as electrical wire or plumbing. If you are unsure about installing the bracket, contact a qualified professional installer.
- **CAUTION:** Do not hang items from the brackets or speakers. The brackets were designed to support the weight of the speakers only.
  - **Note:** For vertical mounting, mount part A with the hole for screw C at the bottom. Be sure to tighten all screws.
  - Note: For Stereo Everywhere® speaker performance, horizontal mounting is required.
    - 1. Hold the mounting template in position and mark holes for the mounting hardware. If you plan to feed wires through the wall, mark the speaker wire pilot hole also.
    - 2. Drill holes for the chosen mounting hardware.
    - 3. Mount bracket part A to the wall and mount bracket part B to the rear of the speaker (Figure 3).
    - 4. Secure the speaker with bracket part B to bracket part A using screw C. To adjust the angle, loosen screw C slightly, move the speaker up or down, and retighten screw C.