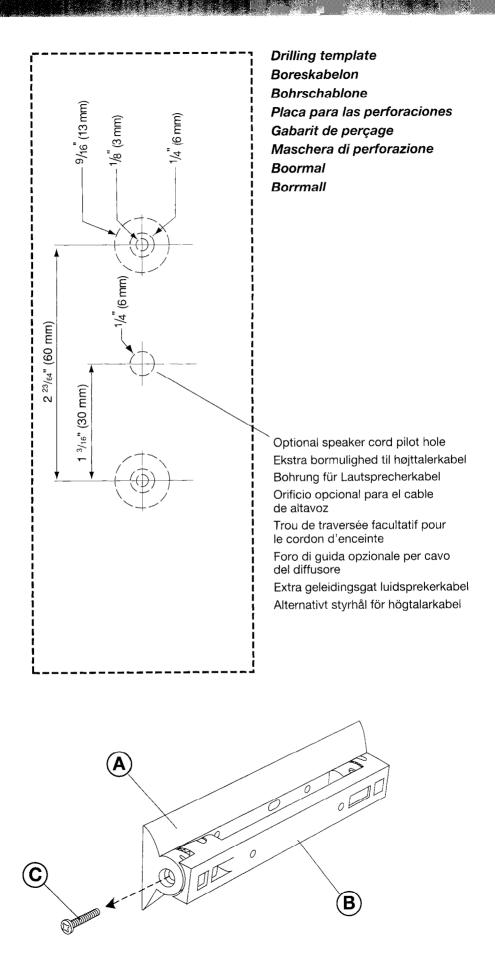

#### Mounting your speakers on a wall

See the back pages of this guide for a mounting template and mounting hardware information.

- CAUTION: Do not mount the brackets on surfaces that are not sturdy enough, or that have hazards concealed behind them, such as electrical wire or plumbing. If you are unsure about installing the bracket, contact a qualified professional installer.
- **CAUTION:** Do not hang items from the brackets or speakers. The brackets were designed to support the weight of the speakers only.
  - **Note:** For vertical mounting, mount part A with the hole for screw C at the bottom. Be sure to tighten all screws.
  - Note: For Stereo Everywhere® speaker performance, horizontal mounting is required.
    - 1. Hold the mounting template in position and mark holes for the mounting hardware. If you plan to feed wires through the wall, mark the speaker wire pilot hole also.
    - 2. Drill holes for the chosen mounting hardware.
    - 3. Mount bracket part A to the wall and mount bracket part B to the rear of the speaker (Figure 3).
    - 4. Secure the speaker with bracket part B to bracket part A using screw C. To adjust the angle, loosen screw C slightly, move the speaker up or down, and retighten screw C.

Figure 3

Speaker-bracket installation