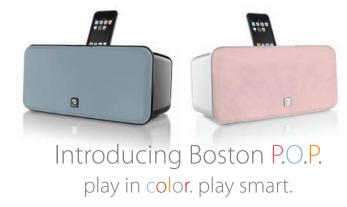

Dimensions (H x W x D)

5½ x 12¾ x 5<sup>13</sup>/<sub>6</sub>" (140 x 324 x 148mm)

Add a splash of color to your iPod Speaker System with optional interchangeable grilles at

bostonacoustics.com/POP

300 Jubilee Drive, Peabody, MA 01960 bostonacoustics.com