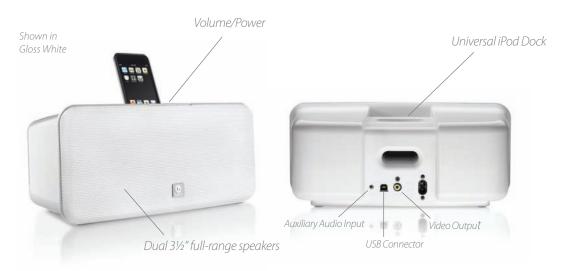

### It's nice to share.

The i-DS² delivers 60 watts of system power for room-filling, high quality sound. With a composite video output to let you show off photos and videos from any video-capable iPod on any TV and a USB connector to keep all your content in sync with iTunes, the i-DS² is a talented performer with all the right connections.

#### **Features**

- Controls and charges all dockable iPod models
- 15 watts RMS/30 watts Dynamic Output Power per channel
- Dual high performance 3½" full-range speakers
- Remote control puts basic iPod functions at your fingertips
- Auxiliary input for connecting additional media players
- Composite Video Output for video-capable iPods
- USB connector for iPod communication with iTunes