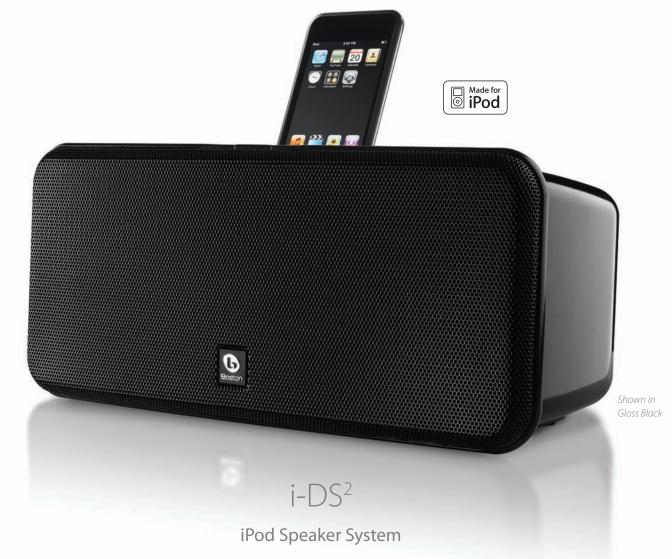

# play DJ. play smart.

From your iPod to everyone's ears – realistic, room-filling stereo with clean, powerful bass. A great-looking compact system that fits anywhere (and will be welcome everywhere), the i-DS<sup>2</sup> features high performance full-range speakers, an acoustically tuned chamber for maximum bass, and a mini remote that puts you in control of your iPod from across the room.

## Boston Horizon i-DS<sup>2</sup>

Control your iPod with the included remote

#### **Features**

- Controls and charges all dockable iPod models
- 15 watts RMS/30 watts Dynamic Output Power per channel
- Dual high performance 3½" full-range speakers
- Remote control puts basic iPod functions at your fingertips
- Auxiliary input for connecting additional media players
- Composite Video Output for video-capable iPods
- USB connector for iPod communication with iTunes