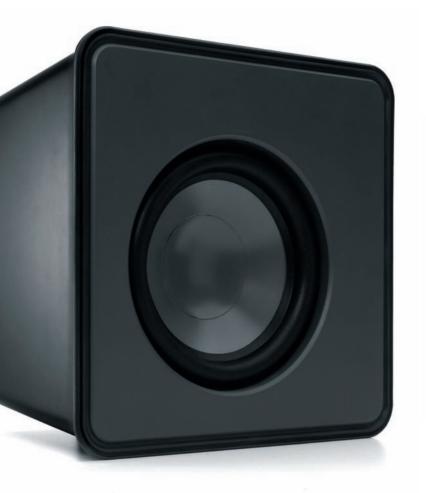

# play deep. play smart.

Four new ways to meet the neighbors. Boston believes bass should be felt, as well as heard. That's why all Horizon powered subwoofers, including the wireless HPS 8Wi, feature large front-firing drivers with Boston's proprietary Deep Channel® Design (DCD) technology. And unlike conventional black-box subwoofers that aren't much to look at, HPS subwoofers share the stylish contemporary look of HS Series loudspeakers. So hold on to your popcorn. The turbulence is purely intentional.

### Raw power, refined.

There's no denying that HPS subwoofers are powerful, but they can't be confused with blunt instruments. The front baffles are gently curving surfaces. The woofer assemblies feature low-mass cones and the cabinets are extensively ribbed and braced with MDF to reduce unwanted resonances. And every model features a volume and crossover control to adjust performance to the acoustics of your room, and a phase switch to keep output in sync with your speakers. The result is deep, distortion-free bass that enhances (rather than overpowers) speaker performance — even at the highest output levels.