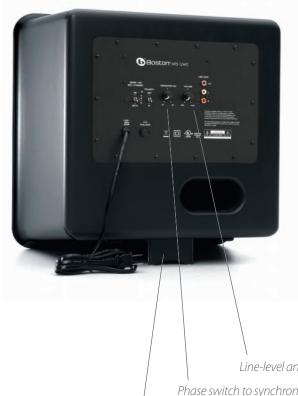

### Raw power, refined.

There's no denying that HPS subwoofers are powerful, but they can't be confused with blunt instruments. The front baffles are gently curving surfaces. The woofer assemblies feature low-mass cones and the cabinets are extensively ribbed and braced with MDF to reduce unwanted resonances. And every model features a volume and crossover control to adjust performance to the acoustics of your room, and a phase switch to keep output in sync with your speakers. The result is deep, distortion-free bass that enhances (rather than overpowers) speaker performance — even at the highest output levels.

Line-level and volume outputs

Phase switch to synchronize performance with speakers

Removable foot for adjustable listening positions

300 Jubilee Drive, Peabody, MA 01960 bostonacoustics.com

Free Manuals Download Website