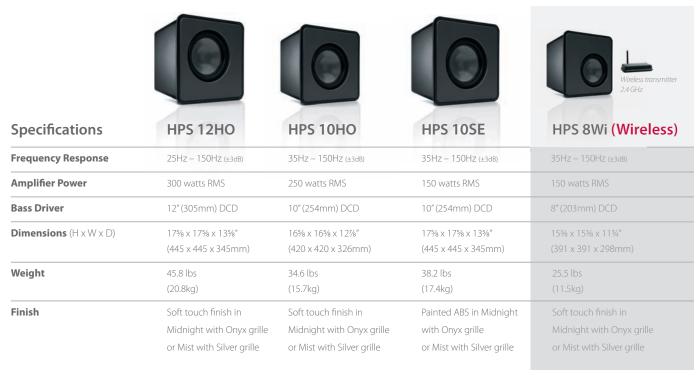

rious listeners for nearly thirty years.

### Raw power, refined.

There's no denying that HPS subwoofers are powerful, but they can't be confused with blunt instruments. The front baffles are gently curving surfaces. The woofer assemblies feature low-mass cones and the cabinets are extensively ribbed and braced with MDF to reduce unwanted resonances. And every model features a volume and crossover control to adjust performance to the acoustics of your room, and a phase switch to keep output in sync with your speakers. The result is deep, distortion-free bass that enhances (rather than overpowers) speaker performance — even at the highest output levels.

Line-level and volume outputs

Phase switch to synchronize performance with speakers

Removable foot for adjustable listening positions





300 Jubilee Drive, Peabody, MA 01960 bostonacoustics.com

Free Manuals Download Website

http://myh66.com

http://usermanuals.us

http://www.somanuals.com

http://www.4manuals.cc

http://www.manual-lib.com

http://www.404manual.com

http://www.luxmanual.com

http://aubethermostatmanual.com

Golf course search by state

http://golfingnear.com

Email search by domain

http://emailbydomain.com

Auto manuals search

http://auto.somanuals.com

TV manuals search

http://tv.somanuals.com