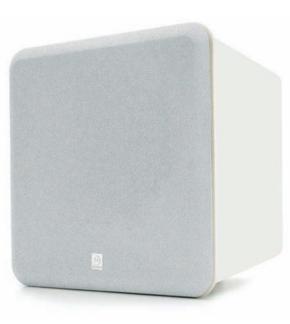

## Boston Horizon HPS Powered Subwoofers





# play deep. play smart.

Four new ways to meet the neighbors. Boston believes bass should be felt, as well as heard. That's why all Horizon powered subwoofers, including the wireless HPS 8Wi, feature large front-firing drivers with Boston's proprietary Deep Channel® Design (DCD) technology. And unlike conventional black-box subwoofers that aren't much to look at, HPS subwoofers share the stylish contemporary look of HS Series loudspeakers. So hold on to your popcorn. The turbulence is purely intentional.

Make it your own with optional interchangeable grilles, a Boston exclusive.









## Boston Horizon Powered subwoofers



#### What it means to be from Boston.

Many manufacturers design speaker systems around third-party, off-the-shelf parts. Boston Acoustics engineers every compon