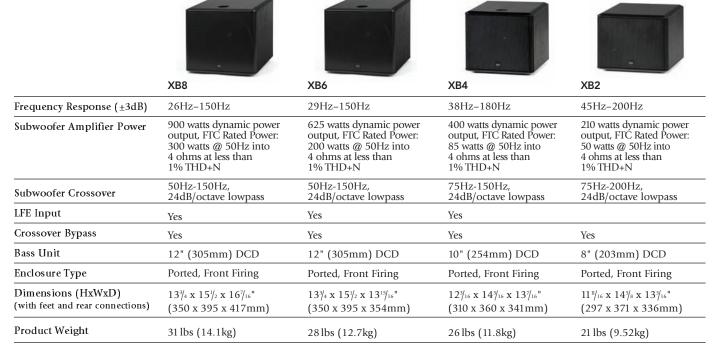

The XB8 and XB6 powered subwoofers feature large 12-inch Deep Channel woofers, BassTrac circuitry, and powerful amplifiers in vented enclosures. The XB8 has a FTC-rated 300-watt amplifier and the XB6 has a 200-watt amplifier. The XB8 and XB6 have a frequency response (+/-3dB) of 26Hz-150Hz and 29Hz-150Hz respectively. The volume control is mounted on top of the cabinet, flush with the surface, so the top remains perfectly flat.

## Your Sound Solution™

The XB4 Powered Subwoofer features a 10-inch Deep Channel woofer, BassTrac circuitry, an FTC-rated 100-watt amplifier in a vented enclosure, and a frequency response (+/-3dB) of 38Hz-180Hz. As in the XB8 and XB6, the volume control is conveniently mounted flush with the top of the cabinet.

The XB2 Powered Subwoofer features an 8-inch Deep Channel woofer, BassTrac circuitry, an FTC-rated 50-watt amplifier in a vented enclosure, and a frequency response (+/-3dB) of 45Hz-200Hz.

All XB Subwoofers deliver The Boston Sound; the sound the artist intended. Pure, natural, true-to-the-original performance®.