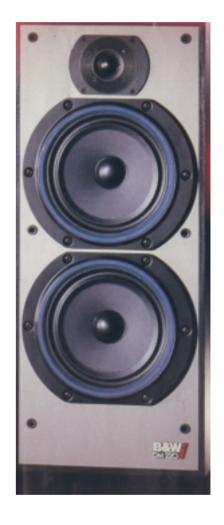

## DM220i

## Stand-mount/Bookshelf loudspeaker system

## **Product Summary**

- The total spectrum capability pop, jazz, rock, classical. Features all the distinctive qualities of the smaller models with a third driver extending both frequency response and power handling.
- Super sensitive, with high acoustical output yet affordable.

## Technical highlights

- Modal analysis techniques revealed a simple bonding technique of corner joints could improve rigidity and reduce coloration.
- New thinking on crossover design has also led to the provision of higher safe power handling and fuse protection overload.
- The driver chassis have non-magnetised castings for all the bass midrange units ensuring resonant free high-level sound of the highest amplitude.

| Drive Units    | 1 x 26mm high-frequency driver with    | Sensitivity    | 90dB spl (2.83V, 1m)               |
|----------------|----------------------------------------|----------------|------------------------------------|
|                | dome/coil construction of special      | Power Handling | 10W - 100W                         |
|                | polymide material                      | Dimensions     | Height: 680mm Width: 290mm         |
|                | 2 x 200mm nominal piston dia and       |                | Depth: 320mm                       |
|                | 26mm high temperature voice coil with  | Finish         | American Walnut or Black Ash vinyl |
|                | critically impregnated composite short |                |                                    |
|                | fibre cone                             |                |                                    |
| Frequency Resp | onse ± 3dB 53Hz to 20kHz               |                |                                    |