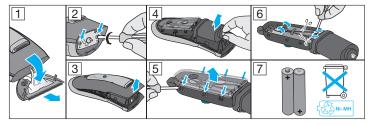

# cruZer beard & head电池拆卸方法

- 1. 打开并取下宽边修剪器
- 2. 使用Torx T6螺丝刀旋出下方2枚螺钉, 然后取下金属夹
- 3. 小心地用力,将外壳两部分分开
- 4. 取出含有马达和电池的内壳
- 5. 取下内壳透明盖
- 6. 用螺丝刀取下电池的插销触头并割断导线
- 8 Download from Www.Somanuals.com. All Manuals Search And Download.

# 环境提示

本产品包含可充电电池。为了保护环境,在产品达到使用寿命后,不要 将其作为生活垃圾处置。请将其交由博朗服务中心处理,或送至您所在 国家的指定回收站。

内置充电电池含有可能污染环境的物质。丢弃剃须刀时,请将电池取出,取出 前请确认电池电量已完全耗尽。请按图示步骤取出电池,如果您决定废弃剃须 刀又不想自行分解机器取出电池,您也可以将剃须刀送到博朗服务中心,中心 的员工会帮您取出电池并以最环保的方式处理它。请勿分解取出的充电电池, 可能引起火灾、触电及受伤。