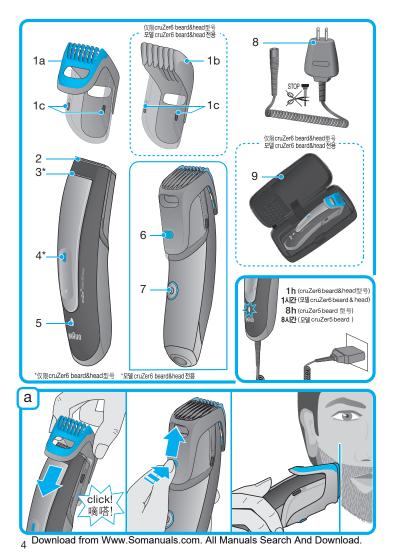

# 组件说明

- 1a 胡须及短发修剪梳
- 1b 剪发梳 (仅限cruZer6 beard&head型号)
- 1c 梳子释放按钮
- 2 宽边修剪器 (32毫米)
- 3 精准修剪器(16毫米)(仅限cruZer6 beard&head型号)
- 4 精准修剪器释放按钮
- 5 充电指示灯
- 6 长度选择器
- 7 启动开关
- 8 专用电源线
- 9 保护外盒 (仅限cruZer6 beard&head型号)

# 充电

充电时理想环境温度为15℃至35℃。请勿将剃须刀长时间置于50℃以上的环境中。

- •关闭剃须刀,用专用电源线(8)将本产品接通电源。
- 首次充电或本产品数月未使用后充电应持续4小时(cruZer5 beard型号:约8 小时)。
- 完全充电后应剃须至电量耗尽,然后再次完全充电。此后每次充电约需1小时 (cruZer5 beard型号:约8小时)。
- 电源充满后不接电源可使用长达40分钟, 使用时间视胡须浓密程度而定。
- 6 Download from Www.Somanuals.com. All Manuals Search And Download.

# 胡须修剪

- 关闭本产品(a),装上胡须修剪梳(1a)。
- 按下长度选择器(6)并向上滑动胡须修剪梳,设定需要的胡须长度(1、3、5、7、9、11毫米可选)。
- 建议首先设定到最长的长度, 然后逐步缩短至期望达到的长度。
- 按下启动开关(7)。握住胡须修剪梳的边缘,沿皮肤表面逆着毛发生长的方向修 剪(a)。
- 为避免胡须堵塞梳子, 应每隔一段时间用刷子清洁。

# 轮廓修剪/造型

- <u>宽边修剪器(2)</u>可均匀修剪较大的区域: 是修剪鬓角、小胡子和局部短须的理 想选择。取下梳子。将皮肤舒展开, 引导宽边修剪器逆着胡须生长的方向剃 刮(b)。
- 精准修剪器(3)(仅限cruZer6 beard&head 型号): 是轮廓修剪的理想选择。使用精准修剪器时,按下释放按钮(4)并将它向上滑动(c)。

## **剪发** (仅限cruZer6 beard&head型号)

使用本产品剪发时应确保头发干净、梳理整齐、不打结并且干燥。

• 关闭本产品,将发梳(1b)装到产品上(d)。

- 按下长度选择器(6)并向上滑动发梳,设定您需要的长度(10、12、14、16、18、20毫米可选)。如果你不习惯修剪头发,可以先设定到最大的长度,然后逐步缩短,以免头发剪得过短。如果您想将头发剪到短于10毫米,我们建议先使用发梳将头发剪短至10毫米,然后使用胡须修剪梳剪短到期望长度。
- 请缓慢修剪并掌控好方向。产品移动过快可能无法剪断头发。
- 在开始新一次修剪前,应抖掉或吹掉剪断的头发。如果梳子上头发太多,应 清洁干净。