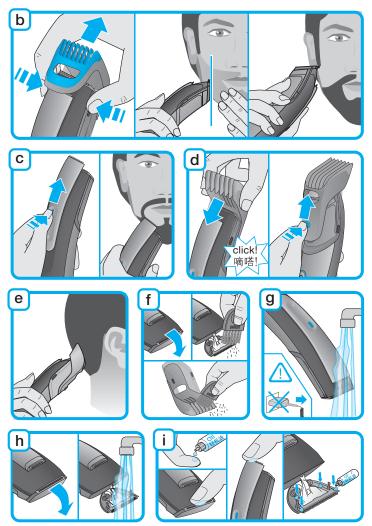

# 胡须修剪

- 关闭本产品(a),装上胡须修剪梳(1a)。
- 按下长度选择器(6)并向上滑动胡须修剪梳,设定需要的胡须长度(1、3、5、7、9、11毫米可选)。
- 建议首先设定到最长的长度, 然后逐步缩短至期望达到的长度。
- 按下启动开关(7)。握住胡须修剪梳的边缘,沿皮肤表面逆着毛发生长的方向修 剪(a)。
- 为避免胡须堵塞梳子, 应每隔一段时间用刷子清洁。

# 轮廓修剪/造型

- <u>宽边修剪器(2)</u>可均匀修剪较大的区域: 是修剪鬓角、小胡子和局部短须的理 想选择。取下梳子。将皮肤舒展开, 引导宽边修剪器逆着胡须生长的方向剃 刮(b)。
- 精准修剪器(3)(仅限cruZer6 beard&head 型号): 是轮廓修剪的理想选择。使用精准修剪器时,按下释放按钮(4)并将它向上滑动(c)。

## **剪发** (仅限cruZer6 beard&head型号)

使用本产品剪发时应确保头发干净、梳理整齐、不打结并且干燥。

• 关闭本产品,将发梳(1b)装到产品上(d)。

- 按下长度选择器(6)并向上滑动发梳,设定您需要的长度(10、12、14、16、18、20毫米可选)。如果你不习惯修剪头发,可以先设定到最大的长度,然后逐步缩短,以免头发剪得过短。如果您想将头发剪到短于10毫米,我们建议先使用发梳将头发剪短至10毫米,然后使用胡须修剪梳剪短到期望长度。
- 请缓慢修剪并掌控好方向。产品移动过快可能无法剪断头发。
- 在开始新一次修剪前,应抖掉或吹掉剪断的头发。如果梳子上头发太多,应 清洁干净。

#### 清洁

**一**可用自来水清洗剃须刀头。

#### 小 注意:清洗刀头前,应将剃须刀与电源线分离。

定期清洁可以保证更好的剃须效果。

#### 用刷子清洁

- 关闭本产品。用拇指按下前侧的修剪器,打开宽边修剪器。它可以打开约45
  度,也可以取下 (h)。
- 用刷子清洁修剪器和宽边修剪器后方区域(外壳内部)。

用水清洁

- 关闭本产品,刀头朝下用自来水清洗刀头和修剪器。您也可冲洗张开的宽边 修剪器。
- 张开宽边修剪器,将各零部件晾干。

## 保持产品理想状态

每次使用后滴加轻机油可保持修剪器的理想状态(i)。