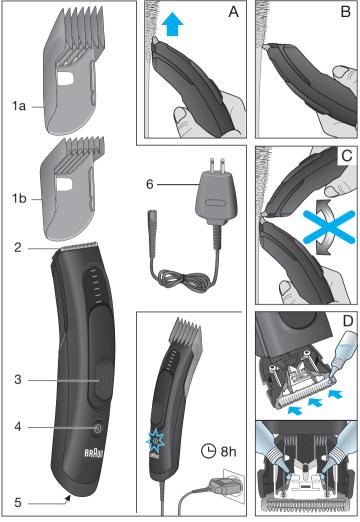

## 组件构成

- 1a 精准修剪梳14-35mm (仅限于HC 5050)
- 1b 精准修剪梳 3-24mm
- 2 刀头系统
- 3 长度设定按钮
- 4 带充电指示灯的启动/关闭开关
- 5 电源线插孔
- 6 专用电源线
- 3 Download from Www.Somanuals.com. All Manuals Search And Download.

#### 使用精准修剪梳

- 关掉理发器、将精准修剪梳(1a/1b)置于理发器上。
- 滑动长度设定按钮(3),然后将精准修剪梳设定至理想的头发长度。可选的长度(mm)设定包括::

较长的精准修剪梳(1a) = 14/17/20/23/26/29/32/35

较短的精准修剪梳(1b)=3/6/9/12/15/18/21/24

• 按下启动/关闭开关(4), 启动理发器, 将头发修剪至理想长度。

#### 不使用精准修剪梳

- 移除精准修剪梳
- 开始修剪前,首先按下启动/关闭开关(4),启动理发器,将头发修剪至理想长度。
- 修剪头发时,应保持刀头系统平行于皮肤(A.修剪头发)移动,逆着头发生长方向剃刮。
- 只有在修剪轮廓时, 理发器才能与肌肤垂直(B.修鬓角)。
- 在接触皮肤(C)时,不得倾斜理发器。
- 修剪头发时, 应保持动作的平稳, 避免晃动。

## 保持理想状态

为了保证理发器正常使用,可在每次使用后滴一些轻机油(D),尤其是使用清水清洁后。

# **Description**

- 1a Long hair clipping comb 14 35 mm (HC 5050 only)
- 1b Short hair clipping comb 3 24 mm
- 2 Cutting system
- 3 Length selector
- 4 On/off switch with charge indicator
- 5 Cord socket
- 6 Special cord set
- 10 Download from Www.Somanuals.com. All Manuals Search And Download.

### Hair cutting with hair clipping comb

- Place the hair clipping comb (1a/1b) on the appliance with the appliance turned off.
- Press the length selector (3) and slide the hair comb up to your desired hair length. Possible length settings (mm):
   Long hair clipping comb (1a) = 14 / 17 / 20 / 23 / 26 / 29 / 32 / 35
   Short hair clipping comb (1b) = 3 / 6 / 9 / 12 / 15 / 18 / 21 / 24
- Turn the appliance on by pressing the on/off switch (4) and cut hair to the desired length.

## Hair cutting without hair clipping comb

- · Remove the clipping comb.
- To start clipping, turn the appliance on by pressing the on/off switch (4).
- Move the cutting system only in a parallel position to the skin (A, cutting hair). Slowly and carefully move the appliance against the direction of hair growth.
- Only when trimming contours the cutting system should be positioned vertically (B, trimming).
- Make sure you do not tilt the appliance while it is touching the skin (C).
- · Avoid jerky movements while cutting.

# Keeping your appliance in top shape

To keep the cutting system working properly, oil it with light machine oil (D) after each use, especially when cleaning under running water.