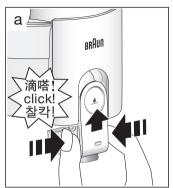

# 安装

- 1. 将果汁出口(10a/10b)安装到果汁容器上(如图a)。 用拇指和食指轻轻将果汁出口两侧往中间挤压。
- 2. 将果汁容器(5)装入马达座(1)(如图b)。
- 3. 将过滤网(6)装到果汁容器上,将其按下,直到 锁在马达联轴器上(如图b)。
- 将果渣容器(4)从马达座侧面装入,到尾部马达单元,直至衔接成功。务必保证卡口到位(如图c)。
- 5. 装入顶盖(7)(如图c)。将扣臂扣入顶盖的两凹槽, 向下压扣臂,听到咔嗒一声表示安装到位(如图d)。
- 6. 务必确保将果汁杯(13)装入果汁出口(10)下方(如 图e)。果汁杯容量: 1250毫升。

# **Assembling**

- Assemble the juice spout (10a/10b) to the juice collector (fig. a). Slightly press together the sides of the juice spout with thumb and forefinger at the check marks.
- 2. Put the juice collector (5) on the motor part (1) (fig. b).
- 3. Place the filter (6) onto the juice collector and press it down until it locks on the motor coupling (fig b).
- Slide the pulp container (4) to the rear part of the motor unit until it connects. Be sure it snaps into place (fig. c).
- 5. Attach the lid (7) (fig. c). Attach both clamps to the lugs on the lid and push down firmly until you hear them snap into place (fig. d).
- 6. Make sure the juice jug (13) is placed underneath the juice spout (10) (fig. e). Capacity: 1250 ml.

#### **흘림 방지 기능**(J700/J500 모델만 해당)

주입구(10a)가 들어가게 놓일 때 흘림 방지 기능을 하여 떨어지는 주스를 받습니다:

전원을 끄고 기기에서 주스가 떨어질 까지 몇 초 기다립니다. 안으로 들어가게 주입구(10a)를 누릅니다(그림 a).

# Drip stop feature (only model J700/J500)

When the juice spout (10a) is in a tilted position it functions as a drip stop and collects the dripping juice:

Turn the appliance off, wait for a few seconds until the juice only drips from the appliance. Then push the spout (10a) to the tilted position (fig. g).