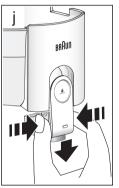

# 拆卸

- 关闭开关,将开关(2)旋转至"0"位置,然后拔出电源(如图h)。
   型号J700/J500:将果汁出口(10a)竖立起来,滴
- 干剩余果汁。 2. 拔出食物推入器(9)。松开扣臂, 使顶盖解除锁定, 拆卸顶盖(如图h)。
- 3. 将果汁容器里面的残余果肉倒入果渣容器中。
- 4. 将果汁容器(5)连同过滤网(6)一起拆下,将过滤网 从果汁容器上取下(如图i)。
- 5. 拉出果渣容器(4)(如图i)。
- 6. 用拇指和食指将果汁出口两侧往中间挤压以拆下 果汁出口(10a/10b)(如图j)。

- 2. Remove the pusher (9). Release the clamps to unlock the lid (fig. h). Remove the lid.
- 3. Slide rests of pulp from juice collector into the pulp container.
- Remove the juice collector (5) together with the filter (6). Take the filter out of the juice collector (fig. i).
- 5. Remove the pulp container (4) by pulling (fig. i).
- 6. Remove the juice spout (10a/10b) by pressing on both sides with thumb and forefinger at the check marks (fig. j).