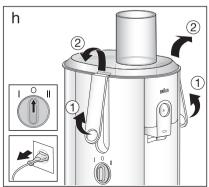

# 拆卸

- 关闭开关,将开关(2)旋转至"0"位置,然后拔出电源(如图h)。
   型号J700/J500:将果汁出口(10a)竖立起来,滴
- 干剩余果汁。 2. 拔出食物推入器(9)。松开扣臂, 使顶盖解除锁定, 拆卸顶盖(如图h)。
- 3. 将果汁容器里面的残余果肉倒入果渣容器中。
- 4. 将果汁容器(5)连同过滤网(6)一起拆下,将过滤网 从果汁容器上取下(如图i)。
- 5. 拉出果渣容器(4)(如图i)。
- 6. 用拇指和食指将果汁出口两侧往中间挤压以拆下 果汁出口(10a/10b)(如图j)。

# **Disassembling**

Switch off the appliance by turning the switch (2) to position «O» and unplug it (fig. h).
 Model J700/J500: Put juice spout (10a) in upright position to allow remaining juice to drain off.

- 2. Remove the pusher (9). Release the clamps to unlock the lid (fig. h). Remove the lid.
- 3. Slide rests of pulp from juice collector into the pulp container.
- Remove the juice collector (5) together with the filter (6). Take the filter out of the juice collector (fig. i).
- 5. Remove the pulp container (4) by pulling (fig. i).
- 6. Remove the juice spout (10a/10b) by pressing on both sides with thumb and forefinger at the check marks (fig. j).