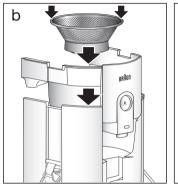

# 安装

- 1. 将果汁出口(10a/10b)安装到果汁容器上(如图a)。 用拇指和食指轻轻将果汁出口两侧往中间挤压。
- 2. 将果汁容器(5)装入马达座(1)(如图b)。
- 3. 将过滤网(6)装到果汁容器上,将其按下,直到 锁在马达联轴器上(如图b)。
- 将果渣容器(4)从马达座侧面装入,到尾部马达单元,直至衔接成功。务必保证卡口到位(如图c)。
- 5. 装入顶盖(7)(如图c)。将扣臂扣入顶盖的两凹槽, 向下压扣臂,听到咔嗒一声表示安装到位(如图d)。
- 6. 务必确保将果汁杯(13)装入果汁出口(10)下方(如 图e)。果汁杯容量: 1250毫升。

# **Assembling**

- Assemble the juice spout (10a/10b) to the juice collector (fig. a). Slightly press together the sides of the juice spout with thumb and forefinger at the check marks.
- 2. Put the juice collector (5) on the motor part (1) (fig. b).
- 3. Place the filter (6) onto the juice collector and press it down until it locks on the motor coupling (fig b).
- Slide the pulp container (4) to the rear part of the motor unit until it connects. Be sure it snaps into place (fig. c).
- 5. Attach the lid (7) (fig. c). Attach both clamps to the lugs on the lid and push down firmly until you hear them snap into place (fig. d).
- 6. Make sure the juice jug (13) is placed underneath the juice spout (10) (fig. e). Capacity: 1250 ml.