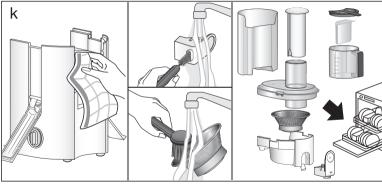

# Cleaning

- Always remove the plug from the socket first!
- Disassemble the appliance as described in «Disassembling».
- <u>Important</u>: Before dishwashing, pre-clean the filter and other parts with the brush and warm water to roughly remove the pulp.
- All detachable parts as well as the juice jug with lid and foam separator can be washed in a dishwasher or using warm water and normal dishwashing liquids (without abrasive/acidic substances). The plastic parts may discolour when processing food with a high pigment content (e. g. carrots): Use vegetable oil to pre-clean before using the dishwasher.
- Parts must not be placed uptight in the dishwasher to avoid deformation.
- Clean the motor part (1) with a damp cloth only

   never immerse it in water.

Subject to change without notice.

Please do not dispose of the product in the household waste at the end of its useful life. Disposal can take place at a Braun Service Centre or at appropriate collection points provided in your country.