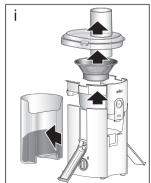

# 拆卸

- 关闭开关,将开关(2)旋转至"0"位置,然后拔出电源(如图h)。
   型号J700/J500:将果汁出口(10a)竖立起来,滴
- 干剩余果汁。 2. 拔出食物推入器(9)。松开扣臂, 使顶盖解除锁定, 拆卸顶盖(如图h)。
- 3. 将果汁容器里面的残余果肉倒入果渣容器中。
- 4. 将果汁容器(5)连同过滤网(6)一起拆下,将过滤网 从果汁容器上取下(如图i)。
- 5. 拉出果渣容器(4)(如图i)。
- 6. 用拇指和食指将果汁出口两侧往中间挤压以拆下 果汁出口(10a/10b)(如图j)。

- 2. Remove the pusher (9). Release the clamps to unlock the lid (fig. h). Remove the lid.
- 3. Slide rests of pulp from juice collector into the pulp container.
- Remove the juice collector (5) together with the filter (6). Take the filter out of the juice collector (fig. i).
- 5. Remove the pulp container (4) by pulling (fig. i).
- 6. Remove the juice spout (10a/10b) by pressing on both sides with thumb and forefinger at the check marks (fig. j).