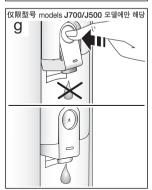

#### 防滴漏装置(仅限型号J700/J500)

若果汁出口(10a)设计为倾斜状,则可以起到防滴漏作用,积聚果汁,防止滴下。

关掉开关后,稍等几秒,直至果汁出口不再有汁液流出。按压果汁出口(10a)至倾斜位置(如图g)。

# Drip stop feature (only model J700/J500)

When the juice spout (10a) is in a tilted position it functions as a drip stop and collects the dripping juice:

Turn the appliance off, wait for a few seconds until the juice only drips from the appliance. Then push the spout (10a) to the tilted position (fig. g).