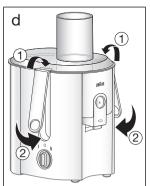

# 安装

- 1. 将果汁出口(10a/10b)安装到果汁容器上(如图a)。 用拇指和食指轻轻将果汁出口两侧往中间挤压。
- 2. 将果汁容器(5)装入马达座(1)(如图b)。
- 3. 将过滤网(6)装到果汁容器上,将其按下,直到 锁在马达联轴器上(如图b)。
- 将果渣容器(4)从马达座侧面装入,到尾部马达单元,直至衔接成功。务必保证卡口到位(如图c)。
- 5. 装入顶盖(7)(如图c)。将扣臂扣入顶盖的两凹槽, 向下压扣臂,听到咔嗒一声表示安装到位(如图d)。
- 6. 务必确保将果汁杯(13)装入果汁出口(10)下方(如 图e)。果汁杯容量: 1250毫升。

# **Assembling**

- Assemble the juice spout (10a/10b) to the juice collector (fig. a). Slightly press together the sides of the juice spout with thumb and forefinger at the check marks.
- 2. Put the juice collector (5) on the motor part (1) (fig. b).
- 3. Place the filter (6) onto the juice collector and press it down until it locks on the motor coupling (fig b).
- Slide the pulp container (4) to the rear part of the motor unit until it connects. Be sure it snaps into place (fig. c).
- 5. Attach the lid (7) (fig. c). Attach both clamps to the lugs on the lid and push down firmly until you hear them snap into place (fig. d).
- 6. Make sure the juice jug (13) is placed underneath the juice spout (10) (fig. e). Capacity: 1250 ml.