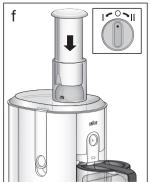

#### 浆果

仅适宜于压榨 混合果汁

笹⊺档

含淀粉类水果(香蕉、芒果、木瓜、鳄梨和 无花果)、太过坚硬以及多纤维的水果或蔬菜

不适用

- 将水果或蔬菜放入讲料管(8)(如图e)。
- 将开关(2)转至Ⅰ档或Ⅱ档。
- 使用食物推入器(9)轻压食物(如图f)。马达在运转时也可加入更多水果或蔬菜。
- 榨汁量多寡取决干蔬果本身。
- 蔬果含大量维他命及矿物质,接触空气中的氧或 光线后,会很快变质。所以,压榨后的果汁宜立 刻饮用。

- Put fruits or vegetables into the filling shaft (8) (fig. e).
- Turn the switch (2) to position «I» or «II»:

fibrous fruits or vegetables

- Press slightly with the pusher (9) (fig. f). Add more fruits or vegetables while the motor is running.
- The amount of juice you extract depends on the nature of the fruits and vegetables.
- Fruit and vegetable juices contain valuable vitamins and minerals, which quickly deteriorate when they come into contact with oxygen or light. Drink juice fresh – right after it has been extracted.