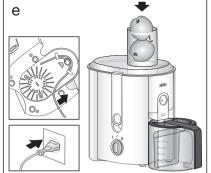

# 安装

- 1. 将果汁出口(10a/10b)安装到果汁容器上(如图a)。 用拇指和食指轻轻将果汁出口两侧往中间挤压。
- 2. 将果汁容器(5)装入马达座(1)(如图b)。
- 3. 将过滤网(6)装到果汁容器上,将其按下,直到 锁在马达联轴器上(如图b)。
- 将果渣容器(4)从马达座侧面装入,到尾部马达单元,直至衔接成功。务必保证卡口到位(如图c)。
- 5. 装入顶盖(7)(如图c)。将扣臂扣入顶盖的两凹槽, 向下压扣臂,听到咔嗒一声表示安装到位(如图d)。
- 6. 务必确保将果汁杯(13)装入果汁出口(10)下方(如 图e)。果汁杯容量: 1250毫升。

# **Assembling**

- Assemble the juice spout (10a/10b) to the juice collector (fig. a). Slightly press together the sides of the juice spout with thumb and forefinger at the check marks.
- 2. Put the juice collector (5) on the motor part (1) (fig. b).
- 3. Place the filter (6) onto the juice collector and press it down until it locks on the motor coupling (fig b).
- Slide the pulp container (4) to the rear part of the motor unit until it connects. Be sure it snaps into place (fig. c).
- 5. Attach the lid (7) (fig. c). Attach both clamps to the lugs on the lid and push down firmly until you hear them snap into place (fig. d).
- 6. Make sure the juice jug (13) is placed underneath the juice spout (10) (fig. e). Capacity: 1250 ml.