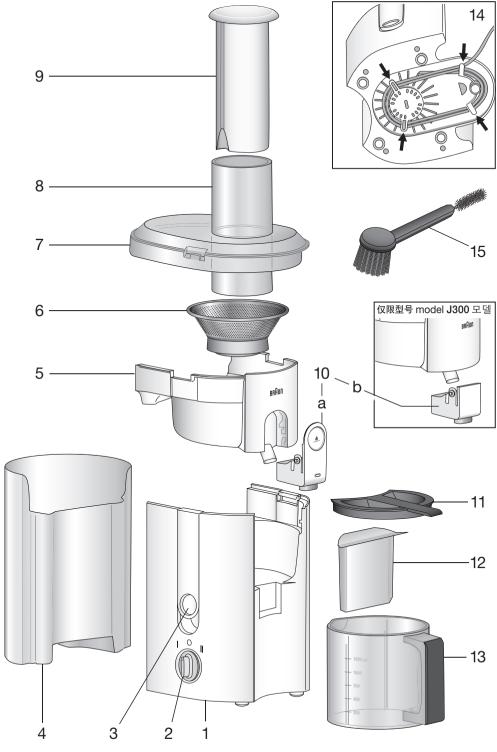

# 部件说明 (参见第四页)

- 1 马达座
- 2 开关
- 3 扣臂
- 4 果渣容器
- 5 果汁容器
- 6 讨滤网
- 7 顶盖
- 8 讲料管
- 9 食物推入器
- 10a 带防滴漏装置的果汁出口(仅限型号J700、J500)
- 10b 果汁出口(仅限型号J300)
- 11 果汁杯盖
- 12 泡沫分隔网
- 13 果汁杯
- 14 贮线格
- 15 清洗刷

第一次使用此电器前,请先清洗各可拆卸部件(详见 "拆卸"与"清洗")

# Description (see p. 4)

- Motor part
- 2 On/off switch
- 3 Clamps
- 4 Pulp container
- 5 Juicer collector
- 6 Filter
- 7 Lid
- 8 Filling shaft
- 9 Pusher
- 10a Juice spout with drip stop feature (only model J700/J500)
- 10b Juice spout (only model J300)
- 11 Juice jug lid

- 12 Foam separator
- 13 Juice jug
- 14 Cord storage
- 15 Cleaning brush

Before using for the first time, wash the detachable juicer parts (see "Disassembling" and "Cleaning").