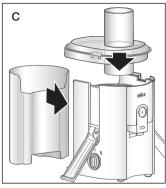

# 安装

- 1. 将果汁出口(10a/10b)安装到果汁容器上(如图a)。 用拇指和食指轻轻将果汁出口两侧往中间挤压。
- 2. 将果汁容器(5)装入马达座(1)(如图b)。
- 3. 将过滤网(6)装到果汁容器上,将其按下,直到 锁在马达联轴器上(如图b)。
- 将果渣容器(4)从马达座侧面装入,到尾部马达单元,直至衔接成功。务必保证卡口到位(如图c)。
- 5. 装入顶盖(7)(如图c)。将扣臂扣入顶盖的两凹槽, 向下压扣臂,听到咔嗒一声表示安装到位(如图d)。
- 6. 务必确保将果汁杯(13)装入果汁出口(10)下方(如 图e)。果汁杯容量: 1250毫升。

# **Assembling**

- Assemble the juice spout (10a/10b) to the juice collector (fig. a). Slightly press together the sides of the juice spout with thumb and forefinger at the check marks.
- 2. Put the juice collector (5) on the motor part (1) (fig. b).
- 3. Place the filter (6) onto the juice collector and press it down until it locks on the motor coupling (fig b).
- Slide the pulp container (4) to the rear part of the motor unit until it connects. Be sure it snaps into place (fig. c).
- 5. Attach the lid (7) (fig. c). Attach both clamps to the lugs on the lid and push down firmly until you hear them snap into place (fig. d).
- 6. Make sure the juice jug (13) is placed underneath the juice spout (10) (fig. e). Capacity: 1250 ml.