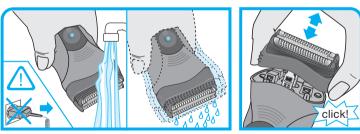

## 清洁

定期清洁可保证理想的剃须效果。每次剃须后用自来水冲洗剃须刀前部,是保持清洁的便捷方法:

- 启动剃须刀(请先拨掉电源线),用自来水清洗刀头,或用不含研磨物质的 液皂清洗。冲掉所有泡沫后让剃须刀继续运转几秒钟;
- 关闭剃须刀, 按网膜松解按钮卸下网膜, 拔出刀头, 将各零部件晾干。
- 若经常用水清洗剃须刀,应每周在长须修剪器(2)和网膜刀头架(1)上滴 少许轻机油(图)。

此外, 您也可使用所附的刷子进行清洁:

- 关闭剃须刀。拆除网膜刀头架,并在水平面轻轻磕碰网膜(图)。
- 用毛刷清洁刀头内部区域, 但切勿用刷子清洁网膜刀头架, 以免损坏(图)。