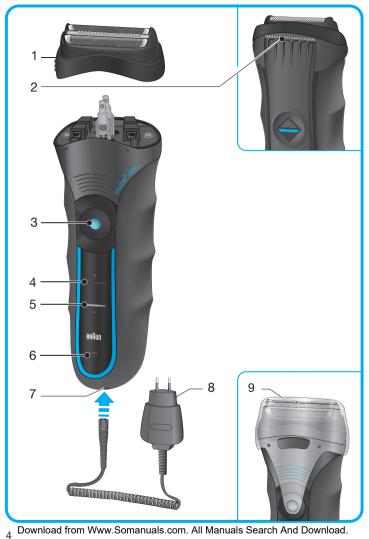

# 组件说明

- 1 网膜刀头架
- 2 长须修剪器
- 3 启动/关闭开关
- 4 充电指示灯(绿色)
- 5 低电量指示灯(红色)
- 6 剃须部分更换指示灯
- 7 电源插孔
- 8 专用电源线
- 9 网膜保护盖