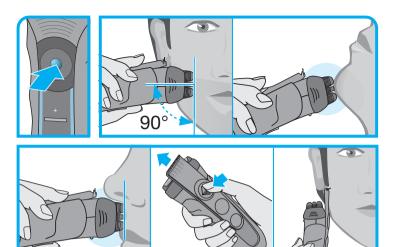

## 剃须

按压启动开关(4)操作剃须刀。(图) 灵活网膜将顺着您的面部轮廓自动调整。(图)

#### 理想剃须的秘诀

为确保理想剃须效果, 博朗特推荐以下剃须三步骤:

- 1. 洗脸前剃须:
- 剃须刀与肌肤垂直(呈90°);
- 3. 拉伸脸部肌肤, 逆着胡须生长方向剃刮。