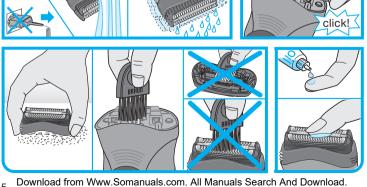

## 清洁

定期清洁可保证理想的剃须效果。每次剃须后用自来水冲洗剃须刀前部,是保持清洁的便捷方法:

- 启动剃须刀(请先拨掉电源线),用自来水清洗刀头,或用不含研磨物质的 液皂清洗。冲掉所有泡沫后让剃须刀继续运转几秒钟;
- 关闭剃须刀, 按网膜松解按钮卸下网膜, 拔出刀头, 将各零部件晾干。
- 若经常用水清洗剃须刀,应每周在长须修剪器(2)和网膜刀头架(1)上滴 少许轻机油(图)。

此外, 您也可使用所附的刷子进行清洁:

- 关闭剃须刀。拆除网膜刀头架,并在水平面轻轻磕碰网膜(图)。
- 用毛刷清洁刀头内部区域, 但切勿用刷子清洁网膜刀头架, 以免损坏(图)。