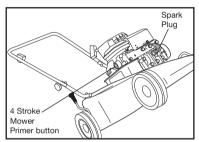

Dust Cap

(Victa 4 Stroke Briggs & Stratton Mowers Only)

#### **Removal of Blue Dust Cap**

Dispose of dust cap from under fuel cap before initial filling DO NOT REPLACE