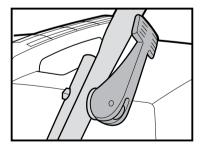

#### Handle Knobs/Toggles

Mowers will have either knobs or toggles to fix the handles in position. Refer to the instruction below which is specific to your particular model.

- Tighten the handle knobs to secure the upper handle to the lower handle.
- Flip the handle toggles to secure the upper handle to the lower handle.