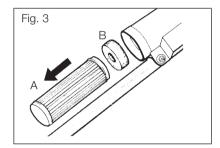

(Fig. 3) Clean filter element "A" by tapping it on palm of hand. Do not use compressed air or wash with any liquid. Examine element for holes, splits or permanent clogging. Replace if necessary.

Dust-off seal ring "B" and examine. Replace if damaged or permanently crushed.