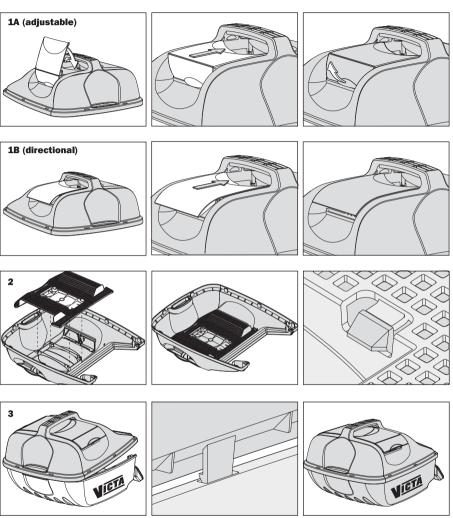

#### **Assembling the Grasscatcher**

- 1 Assemble the adjustable covers 1A or directional covers 1B to the top half of the grasscatcher (If applicable to your model). Check that all of the snap hooks have engaged securely.
- 2 Locate the centre protrusion of the mesh into the centre hole on the inside of the catcher top, ensuring the curved edge of the mesh faces the rear handle. Firmly push the mesh into the top half of the catcher, making sure that the four snap hooks engage securely.
- 3 Loosely locate the rear handle areas of the top and bottom catcher halves then loosely locate the side edges. Check that all eight hooks from the top half are loosely located in the slots on the bottom half **then** firmly push the two halves together over each snap hook. Check that all of the snap hooks have engaged securely.
- **4** Tighten the two screws fitted to the front of the catcher.

#### Handle Knobs/Toggles

Mowers will have either knobs or toggles to fix the handles in position. Refer to the instruction below which is specific to your particular model.

- Tighten the handle knobs to secure the upper handle to the lower handle.
- Flip the handle toggles to secure the upper handle to the lower handle.

When folding or unfolding the handles, ensure that the starter switch lead is not caught or stretched (Keystart models only).

**Mulching Plug** 

(Mulch or Catch models only)

- Stop the engine and set the mower height setting.
- Mulching is most effective between height settings 4 and 10.
- Lift the rear flap and identify the support plate as shown. Note the orientation of the mulching plug.
- Insert the mulching plug into the baseplate.
- Ensure that the mulching plug is resting on the support plate and is positioned against the inside of the baseplate. Push the mulching plug down so that it rests flush against the rear cross member.
- Close the rear flap ensuring that it closes fully. The rear flap should rest on the mulching plug as shown in the sectional illustration.