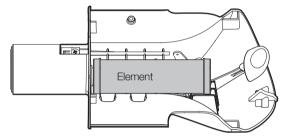

#### STOP ENGINE.

(Fig. 1) 4 stroke models, twist filter cap anticlockwise and remove cap from filter housing.

(Fig. 2) 2 stroke models, lever cap off using screw driver in slot in side of filter body.

To stop loose material falling into filter body, tilt upper handle so that filter body is up-side down. Remove filter element and seal ring.

(Fig. 3) Clean filter element "A" by tapping it on palm of hand. Do not use compressed air or wash with any liquid. Examine element for holes, splits or permanent clogging. Replace if necessary.

Dust-off seal ring "B" and examine. Replace if damaged or permanently crushed.