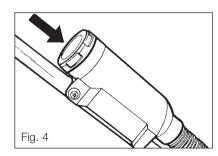

#### **4 Stroke Models**

- 1. Firstly secure the throttle control to the right hand side of handle, on the outside (see Fig. 4) using the 50mm screw and nut pictured here.
- 2. For models supplied with remote air filter. After attaching the throttle control, secure the air filter housing to the right hand side of handle, on the inside (also fig 4), using the 38mm screw & nut pictured here.