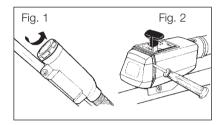

#### STOP ENGINE.

(Fig. 1) 4 stroke models, twist filter cap anticlockwise and remove cap from filter housing.

(Fig. 2) 2 stroke models, lever cap off using screw driver in slot in side of filter body.

To stop loose material falling into filter body, tilt upper handle so that filter body is up-side down. Remove filter element and seal ring.