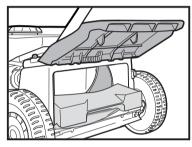

#### **Assembling the Grasscatcher**

- 1 Assemble the adjustable covers 1A or directional covers 1B to the top half of the grasscatcher (If applicable to your model). Check that all of the snap hooks have engaged securely.
- 2 Locate the centre protrusion of the mesh into the centre hole on the inside of the catcher top, ensuring the curved edge of the mesh faces the rear handle. Firmly push the mesh into the top half of the catcher, making sure that the four snap hooks engage securely.
- 3 Loosely locate the rear handle areas of the top and bottom catcher halves then loosely locate the side edges. Check that all eight hooks from the top half are loosely located in the slots on the bottom half **then** firmly push the two halves together over each snap hook. Check that all of the snap hooks have engaged securely.
- **4** Tighten the two screws fitted to the front of the catcher.