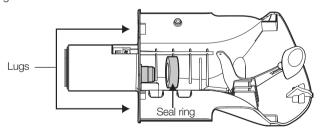

- 3. Remove the element and the foam seal ring, taking care that any loose dirt does not fall into the filter body.
- 4. Dust off the seal and examine it. Replace it if damaged or permanently crushed. Refit seal to housing.

- 5. Clean the element by slapping it on the palm of your hand. Do not use compressed air or wash the element in any liquid. Examine the element for holes, splits or permanent clogging. Replace the element if necessary. Refit element to housing.
- 6. Refit the top cover by making sure the lugs at the rear of the cover are located before clipping in the latch.