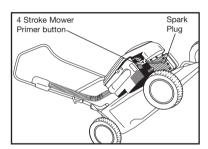

Dust Cap

(Victa 4 Stroke Briggs & Stratton Mowers Only)

#### **Removal of Blue Dust Cap**

Dispose of dust cap from under fuel cap before initial filling DO NOT REPLACE