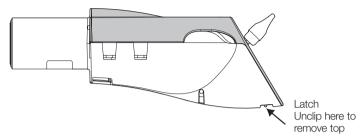

#### Remote Air Filter Maintenance – Aerogrip handles

1. Examine the air filter hosing for holes, chafing and leaks. Replace it if damaged.

2. Remove the top cover of the air filter housing by squeezing the latch on the underside of the housing and lifting upwards.