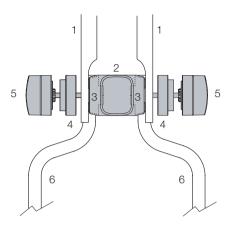

#### Aerogrip Handle Assembly

Your Aerogrip handle may require some assembly before its first use. If the upper and lower handle have been supplied unattached, follow these instructions below.

#### **PIVOT JOINT COMPONENTS**

| ITI | EMS                          | QTY |
|-----|------------------------------|-----|
| 1.  | Upper Handle                 | x 1 |
| 2.  | Centre knuckle               | x 1 |
| 3.  | Inner mating pieces          | x 2 |
| 4.  | Outer mating pieces          | x 2 |
| 5.  | Fastening knobs (incl. bolt) | x 2 |
| 6.  | Lower handles                | x 2 |

#### **Assembly Procedure**

- 1. Unscrew fastening knobs and outer mating pieces from each side of pivot joint assembly.
- 2. Lay the upper handle across the engine cowl of the lawnmower, with the bend facing down (see fig 1).
- 3. Position the ends of the upper handle over the lower handles at the pivot joint, so that the holes are all aligned.
- 4. Replace the outer mating pieces on each side and partly tighten into place with fastening knobs, but do not fully tighten yet (see fig 2).
- The Aerogrip handle may now be lifted into its normal operating position, and the fastening knobs fully tightened.