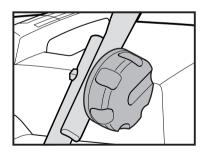

#### Handle Knobs/Toggles

Mowers will have either knobs or toggles to fix the handles in position. Refer to the instruction below which is specific to your particular model.

- Tighten the handle knobs to secure the upper handle to the lower handle.
- Flip the handle toggles to secure the upper handle to the lower handle.

When folding or unfolding the handles, ensure that the starter switch lead is not caught or stretched (Keystart models only).

**Mulching Plug** 

(Mulch or Catch models only)

- Stop the engine and set the mower height setting.
- Mulching is most effective between height settings 4 and 10.
- Lift the rear flap and identify the support plate as shown. Note the orientation of the mulching plug.
- Insert the mulching plug into the baseplate.
- Ensure that the mulching plug is resting on the support plate and is positioned against the inside of the baseplate. Push the mulching plug down so that it rests flush against the rear cross member.
- Close the rear flap ensuring that it closes fully. The rear flap should rest on the mulching plug as shown in the sectional illustration.