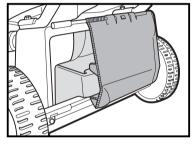

#### **Fitting the Grasscatcher**

- · Stop the engine.
- Raise the rear flap. Locate the grasscatcher tongue over the rear axle and insert the grasscatcher under the rear flap.
- Lower the rear flap to retain the grasscatcher .

STOP the engine before fitting or removing the grasscatcher.

Never use the mower unless the grasscatcher and/or the rear flap are correctly assembled and fitted.