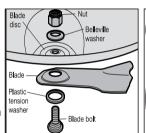

#### Blade Replacement

(All Models)

| Model                                | Blade & Bolt Set |
|--------------------------------------|------------------|
| All 19" Steel & Alloy Chassis Models | CA094705         |

Worn and damaged blades are major hazards.

- Stop the engine and disconnect the spark plug lead before fitting new blades.
- Work from the catcher flap.

With the rear flap secured, undo the blade nut, applying upward pressure to the bolt head into the blade disc. (the head of the bolt will not rotate due to the diamond shape in the underside of the head).

**Assembly:** Fit as per the drawing remembering to push the head of the bolt into the blade disc. (this will stop the bolt head from turning). Ensure correct order of assembly.

#### **DO NOT** lay mower on side (4 stroke models).

- We recommend changing blades, bolts, nuts and washers as a set. Metal fatigue and damage may occur which may not be visible to the operator. Always replace all blades to ensure correct engine balance, reducing vibration and wear. Tighten nuts on blade bolts to 14-19 Nm (Newton Metres) or 10-14ft lbs.
- . Always turn the nut to check tightness, not the bolt.