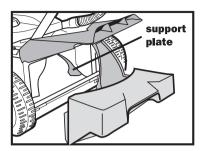

When folding or unfolding the handles, ensure that the starter switch lead is not caught or stretched (Keystart models only).

**Mulching Plug** 

(Mulch or Catch models only)

- Stop the engine and set the mower height setting.
- Mulching is most effective between height settings 4 and 10.
- Lift the rear flap and identify the support plate as shown. Note the orientation of the mulching plug.
- Insert the mulching plug into the baseplate.
- Ensure that the mulching plug is resting on the support plate and is positioned against the inside of the baseplate. Push the mulching plug down so that it rests flush against the rear cross member.
- Close the rear flap ensuring that it closes fully. The rear flap should rest on the mulching plug as shown in the sectional illustration.