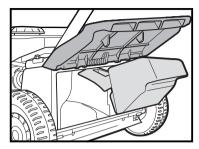

When folding or unfolding the handles, ensure that the starter switch lead is not caught or stretched (Keystart models only).

**Mulching Plug** 

(Mulch or Catch models only)

- Stop the engine and set the mower height setting.
- Mulching is most effective between height settings 4 and 10.
- Lift the rear flap and identify the support plate as shown. Note the orientation of the mulching plug.
- Insert the mulching plug into the baseplate.
- Ensure that the mulching plug is resting on the support plate and is positioned against the inside of the baseplate. Push the mulching plug down so that it rests flush against the rear cross member.
- Close the rear flap ensuring that it closes fully. The rear flap should rest on the mulching plug as shown in the sectional illustration.