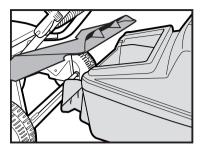

When folding or unfolding the handles, ensure that the starter switch lead is not caught or stretched (Keystart models only).

**Mulching Plug** 

(Mulch or Catch models only)

- Stop the engine and set the mower height setting.
- Mulching is most effective between height settings 4 and 10.
- Lift the rear flap and identify the support plate as shown. Note the orientation of the mulching plug.
- Insert the mulching plug into the baseplate.
- Ensure that the mulching plug is resting on the support plate and is positioned against the inside of the baseplate. Push the mulching plug down so that it rests flush against the rear cross member.
- Close the rear flap ensuring that it closes fully. The rear flap should rest on the mulching plug as shown in the sectional illustration.