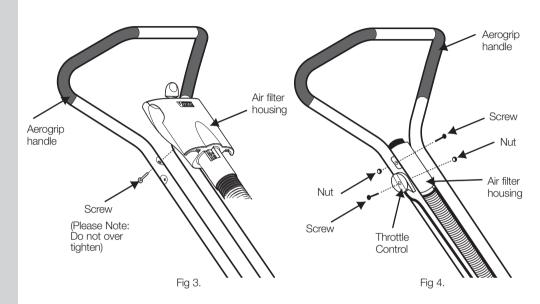

#### Attaching The Remote Air Filter Housing - Aerogrip Handles

#### 2 Stroke Models

Slide the air filter housing onto the upper handle. Position locating lug into hole in handle and secure with screw (see Fig.3). Be careful not to over tighten, as the plastic thread may be damaged.

#### **4 Stroke Models**

- 1. Firstly secure the throttle control to the right hand side of handle, on the outside (see Fig. 4) using the 50mm screw and nut pictured here.
- 2. For models supplied with remote air filter. After attaching the throttle control, secure the air filter housing to the right hand side of handle, on the inside (also fig 4), using the 38mm screw & nut pictured here.