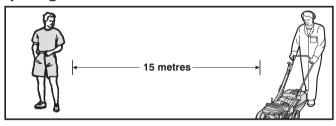

#### **Operating the mower**

- Do not mow while people or pets are in the vicinity of the mower or within the mowing area. Ensure that bystanders are a minimum of 15 metres away.
- Do not mow in bare feet or open shoes. Wear long trousers and heavy footwear.
- Make sure the lawn is clear of sticks, stones, bones, wire and debris before mowing.
   These could be thrown by the blades and cause injury or damage.
- Start the engine carefully with feet well clear of blades. Do not tilt the mower when starting the engine.
- Stop the engine whenever you leave the mower, even for a moment.
- Mow only in good daylight.
- Keep hands and feet away from <u>rotating parts</u> beneath mower when engine is running.
- Do not over speed the engine or alter the governor settings. Excessive engine speed is dangerous and shortens mower life.

#### Hazards

The following safety precautions must be strictly observed to avoid the risk of damage or personal injury.

- Do not smoke while operating or refuelling the mower. Never add fuel or remove the fuel cap
  while the engine is running or hot. If the fuel is spilt, do not start the engine. Move the mower
  away from the area of the spill. Do not create any source of ignition until the fuel vapours have
  dissipated.
- Check all fasteners regularly. Always ensure that the mower is in safe operating condition. Use genuine spare parts only.
- Do not operate the mower in confined spaces where exhaust fumes (carbon monoxide) can collect.
- Stop the engine whenever you leave the mower, even if only for a moment.
- Stop the engine when emptying the grasscatcher. Never try to clear grass from inside the mower while the engine is running.
- Never lift, carry or tilt the mower when the engine is running.
- Bystanders must be at least 15 metres away during operation of the mower, as rocks and other materials may be thrown at high velocities. Switch the unit off immediately if approached.
- Never use the mower unless the grasscatcher and/or the rear flap are correctly assembled and fitted.