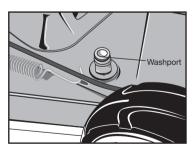

- When cleaning the underside of the mower, always tilt handle back to ground level so
  the front wheels are off the ground and spark plug is pointing to the sky. Tilting in other
  directions can cause the oil to contaminate the fuel & damage airfilter causing starting
  difficulties.
- A hose may be used on the underside of your mower ONLY. Care must be taken to NOT get water into the engine, as it may damage the magneto or get into the fuel system.
- If your mower is fitted with a washport, simply attach a garden hose whilst the engine is running and turn on the water.
- On Keystart models keep the battery, starter switch, starter motor and all leads dry.
- To prevent chassis corrosion, the underside of your mower should be cleaned immediately after mowing an area which has been recently dressed with sulphate of ammonia or fertiliser.
- After cleaning, run the engine briefly to dry off excess moisture before storing.