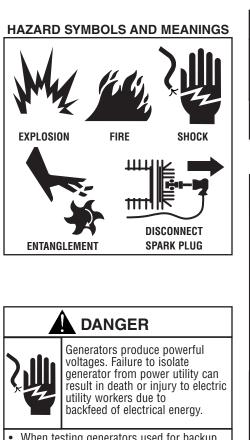

## **Safety Alert Symbols**

The safety alert symbol ( $\blacktriangle$ ) is used to identify hazards that can result in personal injury. A signal word **(DANGER, WARNING or CAUTION)** is used with the alert symbol to indicate the potential severity of injury. In addition, a hazard symbol may be used to represent the type of hazard.

**DANGER:** Indicates a hazard which, if not avoided will result in death or serious injury.

**WARNING:** Indicated a hazard which, if not avoided **could** result in death or serious injury.

**CAUTION:** Indicates a hazard which, if not avoided **might** result in death or serious injury.