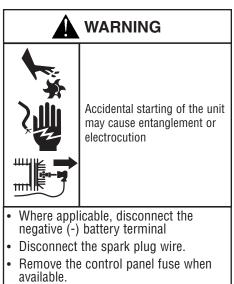

**DANGER:** Indicates a hazard which, if not avoided will result in death or serious injury.

**WARNING:** Indicated a hazard which, if not avoided **could** result in death or serious injury.

**CAUTION:** Indicates a hazard which, if not avoided **might** result in death or serious injury.

• When testing generators used for backup power, notify utility company.

DANGER

Physical contact with energized
electrical components will result
in dangerous and possibly fatal
electrical shock

Do not touch bare wires or receptacles.