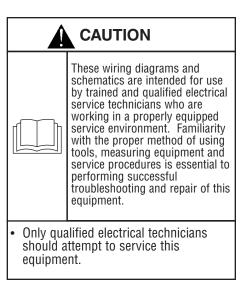

**DANGER:** Indicates a hazard which, if not avoided will result in death or serious injury.

**WARNING:** Indicated a hazard which, if not avoided **could** result in death or serious injury.

**CAUTION:** Indicates a hazard which, if not avoided **might** result in death or serious injury.

**IMPORTANT:** The measuring equipment used in troubleshooting this equipment should be of industrial quality and should have the sensitivity to measure electronic values to the third decimal. Its accuracy should conform with acceptable industry tolerances. Ensure that all specified tools and/or equipment are available before attempting to troubleshoot.