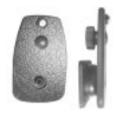

Download from Www.Somanuals.com. All Manuals Search And Download.

213047 Angled face plate 20°, centered

The choice for a fixed, angled screen position. Fits monitors with a vertical slot in back. Install onto ProClip.