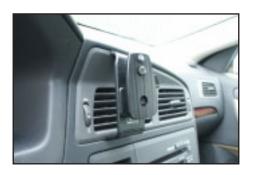

#### 213040 Mounting Plate for Remote Control

A mounting plate for the remote control. Is to be placed below the monitor, onto the same ProClip as the monitor.