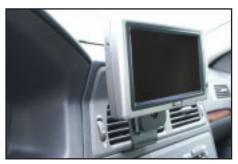

### 215021 Monitor mount with tilt swivel, angled 90°.

Fits a number of monitor models with a hole underneath for thumb screw attachment ("-thread). Install onto a horizontal surface.

Free Manuals Download Website