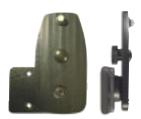

213035 Tilt Swivel Plate, angled 90°, centered

Install onto a flat, horizontal surface. Fits monitors with a vertical slot in back.