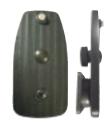

213032 Tilt Swivel Plate, centered

The choice for an adjustabel screen angle. Fits monitors with a vertical slot in back. Install onto ProClip.

#### 213034 Tilt Swivel Plate, parallell center point

The choice for an adjustable screen angle, the screen will be placed to the left/right of the center of the ProClip. Fits monitors with a vertical slot in back. Install onto ProClip.