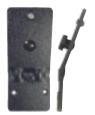

Download from Www.Somanuals.com. All Manuals Search And Download.

213047 Angled face plate 20°, centered

The choice for a fixed, angled screen position. Fits monitors with a vertical slot in back. Install onto ProClip.