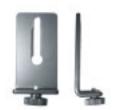

### 215021 Monitor mount with tilt swivel, angled 90°.

Fits a number of monitor models with a hole underneath for thumb screw attachment ("-thread). Install onto a horizontal surface.

Free Manuals Download Website