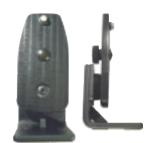

#### 213050 Tilt Swivel Plate, centered Low

Smaller, lower face plate. The choice for an adjustable monitor angle. Fits monitors with a vertical slot in back.Install onto ProClip.

#### 213261 Tilt Swivel Plate, centered Low

Smaller, lower face plate. The choice for an adjustable monitor angle. Fits VDO Dayton 5000, MM 5500. Install onto ProClip.