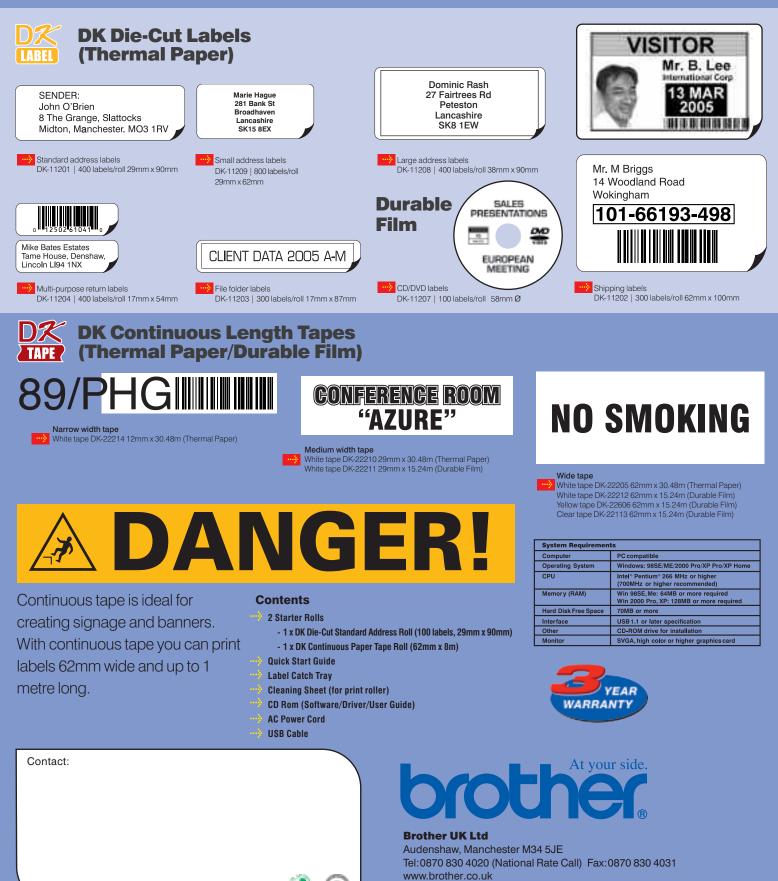

#### Choose the right label for the job

The P-touch QL- 500A offers a wide range of labels and tapes to suit almost any usage.

Your calls to us may be monitored or recorded for training purposes. All specifications correct at time of printing. Brother is a registered trademark of Brother Industries Ltd. Brand product names are registered trademarks or trademarks of their respective companies. Download from Www.Somanuals.com. All Manuals Search And Download.