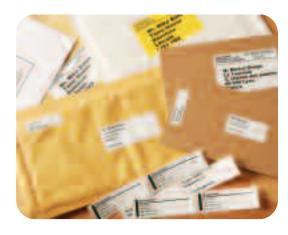

# A totally versatile labelling solution

The Brother QL-500A makes it so easy to create customised labels for a wide variety of applications, including: files & folders, signage, envelopes & packages, badges, shelves, storage, retail, barcodes, CDs and videos.