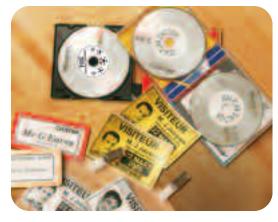

# A totally versatile labelling solution

The Brother QL-500A makes it so easy to create customised labels for a wide variety of applications, including: files & folders, signage, envelopes & packages, badges, shelves, storage, retail, barcodes, CDs and videos.