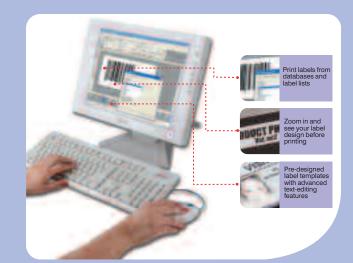

#### **Two Easy Ways to Make Labels**

 Highlight, Click and Print (Print directly from Microsoft Word<sup>®</sup>, Excel<sup>®</sup> and Outlook<sup>®</sup>)

#### OR

 ② Get creative and design your own labels with our label design software