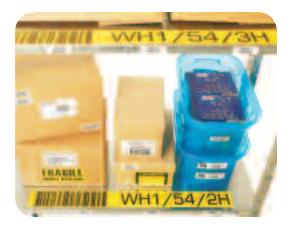

# A totally versatile labelling solution

The Brother QL-500A makes it so easy to create customised labels for a wide variety of applications, including: files & folders, signage, envelopes & packages, badges, shelves, storage, retail, barcodes, CDs and videos.