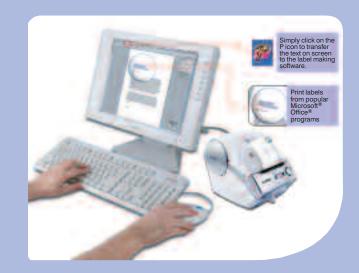

#### **Two Easy Ways to Make Labels**

 Highlight, Click and Print (Print directly from Microsoft Word<sup>®</sup>, Excel<sup>®</sup> and Outlook<sup>®</sup>)

#### OR

 ② Get creative and design your own labels with our label design software