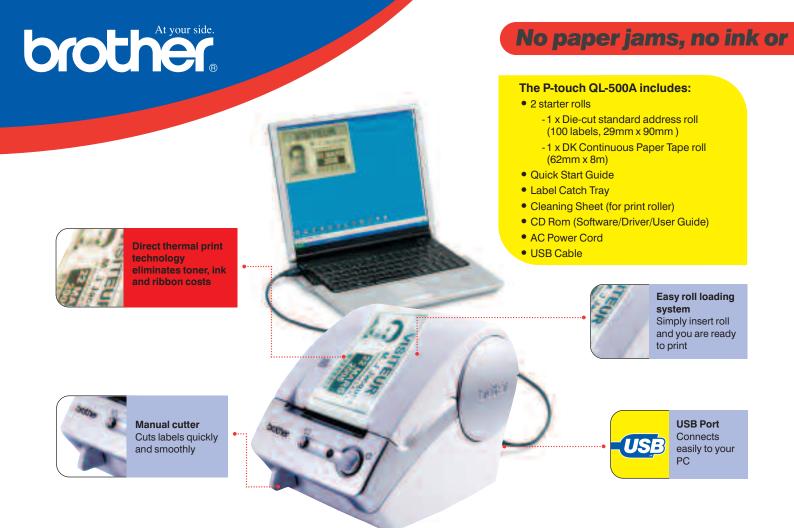

# The Brother QL-500A Label Printer. Faster, more versatile and easy to use – a new level of label printing performance.

The Brother QL-500A Label Printer has taken label printing to new levels. Whether you need one label or many labels, it's the fastest, easiest and most versatile way to print labels directly from your PC. Perfect for printing address & shipping labels, banners & signage, this machine has **unique label flexibility** and can print on both **die-cut peel-off labels** or **continuous length tape.** 

#### Fast printing of high quality labels

- Prints at speeds of up to 50 labels per minute\*
- Includes P-touch Editor software which allows you to create custom layouts with barcodes, graphics, true type fonts and special formatting (including frames and tables)
- Highlight, click and print option for quickly printing labels from popular Microsoft Office applications including Outlook<sup>®</sup>, Word<sup>®</sup> and Excel<sup>®</sup>
- Direct Thermal print technology eliminates toner, ink and ribbon costs
- Label Templates for quick label creation
- Full network connectivity allows multi-user printing with optional PS-9000 print server.