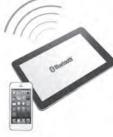

e. Turn your
Bluetooth device on
(iPhone, Android,
Blackberry). Refer to
your device's user
manual to turn
on Bluetooth.

f. Scan for devices and look for "Califone" and pair your device.

Download from Www.Somanuals.com. All Manuals Search And Download.