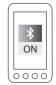

e. Turn your
Bluetooth device on
(iPhone, Android,
Blackberry). Refer to
your device's user
manual to turn
on Bluetooth.

f. Scan for devices and look for "Califone" and pair your device.

Download from Www.Somanuals.com. All Manuals Search And Download.