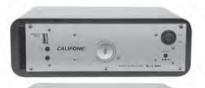

## 3. PART NAMES AND FUNCTIONS

- 1. USB Charging port (5v)
- 2. Headphone jack
- 3. 3.5mm Line in
- 4. LED Power On

- 5. On/Off Switch
- Power Plug
- LED Bluetooth indicator
- 8. Bluetooth On button

califone.com

# 4. SETUP

- a. Attach the power cord into the back of your PA-BT30 and plug the adapter into the wall.
- **b.** Turn the unit on by switching the power switch to the on position

- **c.** Make sure the light on the front of the speaker is on
- d. Turn the Bluetooth on by pressing the big button in the back