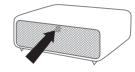

# 4. SETUP

- a. Attach the power cord into the back of your PA-BT30 and plug the adapter into the wall.
- **b.** Turn the unit on by switching the power switch to the on position

- **c.** Make sure the light on the front of the speaker is on
- d. Turn the Bluetooth on by pressing the big button in the back