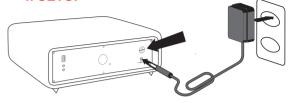

# 4. SETUP

- a. Attach the power cord into the back of your PA-BT30 and plug the adapter into the wall.
- **b.** Turn the unit on by switching the power switch to the on position

- **c.** Make sure the light on the front of the speaker is on
- d. Turn the Bluetooth on by pressing the big button in the back