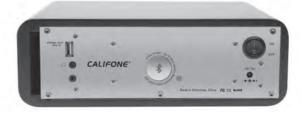

## 3. PART NAMES AND FUNCTIONS

- 1. USB Charging port (5v)
- 2. Headphone jack
- 3. 3.5mm Line in
- 4. LED Power On

- 5. On/Off Switch
- Power Plug
- LED Bluetooth indicator
- 8. Bluetooth On button

califone.com

# 4. SETUP

- a. Attach the power cord into the back of your PA-BT30 and plug the adapter into the wall.
- **b.** Turn the unit on by switching the power switch to the on position

- **c.** Make sure the light on the front of the speaker is on
- d. Turn the Bluetooth on by pressing the big button in the back