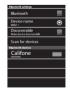

e. Turn your
Bluetooth device on
(iPhone, Android,
Blackberry). Refer to
your device's user
manual to turn
on Bluetooth.

f. Scan for devices and look for "Califone" and pair your device.

Download from Www.Somanuals.com. All Manuals Search And Download.