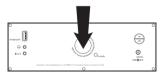

# 4. SETUP

- a. Attach the power cord into the back of your PA-BT30 and plug the adapter into the wall.
- **b.** Turn the unit on by switching the power switch to the on position

- **c.** Make sure the light on the front of the speaker is on
- d. Turn the Bluetooth on by pressing the big button in the back