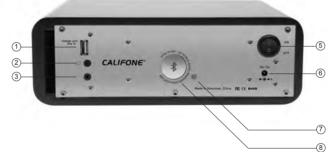

## 3. PART NAMES AND FUNCTIONS

- 1. USB Charging port (5v)
- 2. Headphone jack
- 3. 3.5mm Line in
- 4. LED Power On

- 5. On/Off Switch
- Power Plug
- LED Bluetooth indicator
- 8. Bluetooth On button

califone.com

# 4. SETUP

- a. Attach the power cord into the back of your PA-BT30 and plug the adapter into the wall.
- **b.** Turn the unit on by switching the power switch to the on position

- **c.** Make sure the light on the front of the speaker is on
- d. Turn the Bluetooth on by pressing the big button in the back

e. Turn your
Bluetooth device on
(iPhone, Android,
Blackberry). Refer to
your device's user
manual to turn
on Bluetooth.

f. Scan for devices and look for "Califone" and pair your device.

Download from Www.Somanuals.com. All Manuals Search And Download.