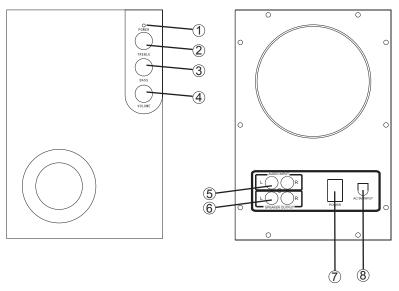

## 3. PART NAMES AND FUNCTIONS

#### **Subwoofer Front View**

### Subwoofer Rear View

- 1. POWER LED
- 2. TREBLE KNOB
- 3. BASS KNOB
- 4. VOLUME KNOB
- 5. AUDIO (LINE) INPUT JACKS
- 6. LEFT/RIGHT SPEAKER OUTPUT JACKS
- 7. POWER SWITCH
- 8. POWER INPUT JACK

califone.com