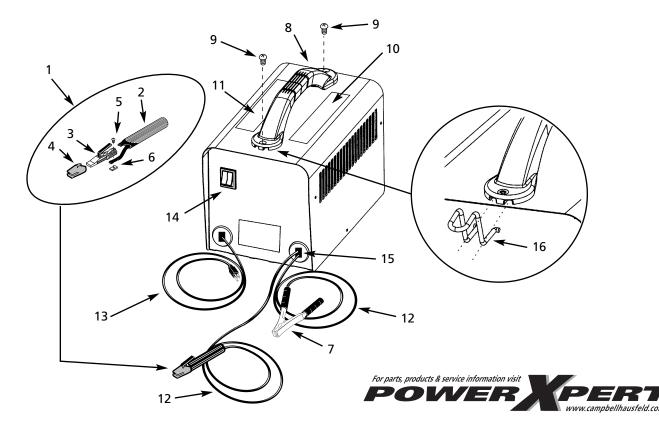

#### **Components**

The WS090001 comes with the following additional equipment:

- Automatic amperage adjustment low position for 1/16" rods and high position for 5/64" rods--for ease of use.
- Cable storage clips (shown in Handle Assembly) for safer storage of welding cables.

#### **Handle Assembly**

 Align the end holes on the handle with the holes on top of the welder, then secure with screws (Figure 1).

Figure 1

 Insert cable clips by pressing inward on sides of clip and pushing into the slots on front of handle as shown in Figure 2. Repeat for opposite side of handle.

Figure 2

pieces apart.

- 2. Slide the other weld cable through the handle.
- Loosen the wire clamping screw and slide the bare cord wire under the clamp block. Tighten the clamping screw and make sure the wire is secure.
- Slide the handle over the electrode holder body and press to stop.
   Make sure the handle is secure and there is no exposed metal on the holder.

# **Electrode Holder Assembly**

(Refer to Figure 3)

1. Remove insulation handle from the holder body by pulling the two

Figure 3 - Electrode Holder

© 1999 Campbell Hausfeld/Scott Fetzer

For parts, product & service information visit www.campbellhausfeld.com

| Ref.<br>No. | Description                                                         | Part Number<br>for WS090001 | Qty |
|-------------|---------------------------------------------------------------------|-----------------------------|-----|
| 1           | Electrode holder assembly - cord not included (includes ref. # 2-7) | WC200000AV                  | 1   |
| 2           | Electrode holder handle - cord not included                         | WC200001AV                  | 1   |
| 3           | Electrode holder body                                               | WC200002AV                  | 1   |
| 4           | Insulation cap                                                      | WC200003AV                  | 1   |
| 5           | #10-24 x .5" machine screw                                          | *                           | 1   |
| 6           | #10-24 x 7/16" square nut                                           | *                           | 1   |
| 7           | Work clamp                                                          | WC100300AV                  | 1   |
| 8           | Handle                                                              | WC301300AV                  | 1   |
| 9           | #8-36 x 3/4" pan head screw                                         | *                           | 2   |
| 10          | Safety decal (right)                                                | DK404300AV                  | 1   |
| 11          | Safety decal (left)                                                 | DK404400AV                  | 1   |
| 12          | Welding cable 6 AWG (6 ft)                                          | *                           | 2   |
| 13          | Power cord 14-3 AWG (6 ft) Type SJT                                 | WC000100AJ                  | 1   |
| 14          | High/off/low thermal indicator                                      | WC401000AV                  | 1   |
| 15          | Strain relief                                                       | WC102000AV                  | 2   |
| 16          | Cord storage clip                                                   | WC301301AV                  | 2   |