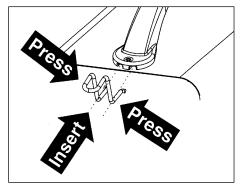

#### **Handle Assembly**

 Align the end holes on the handle with the holes on top of the welder, then secure with screws (Figure 1).

Figure 1

 Insert cable clips by pressing inward on sides of clip and pushing into the slots on front of handle as shown in Figure 2. Repeat for opposite side of handle.