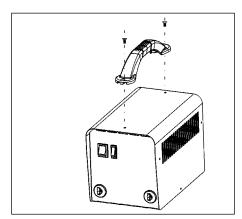

#### **Handle Assembly**

 Align the end holes on the handle with the holes on top of the welder, then secure with screws (Figure 1).

Figure 1

 Insert cable clips by pressing inward on sides of clip and pushing into the slots on front of handle as shown in Figure 2. Repeat for opposite side of handle.