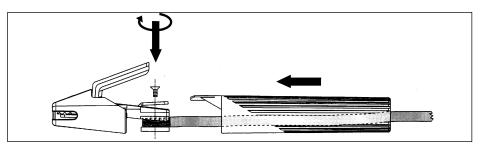

Figure 2

pieces apart.

- 2. Slide the other weld cable through the handle.
- Loosen the wire clamping screw and slide the bare cord wire under the clamp block. Tighten the clamping screw and make sure the wire is secure.
- Slide the handle over the electrode holder body and press to stop.
   Make sure the handle is secure and there is no exposed metal on the holder.

# **Electrode Holder Assembly**

(Refer to Figure 3)

1. Remove insulation handle from the holder body by pulling the two

Figure 3 - Electrode Holder

© 1999 Campbell Hausfeld/Scott Fetzer

For parts, product & service information visit www.campbellhausfeld.com