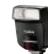

#### Speedlite 580FX I

The Speedlite 580EX II is Canon's most powerful Speedlite. A guide number of 58 (m/ISO 100 at 105mm) gives the unit an abundance of capacity for many shooting situations, including telephoto work and bounce flash applications. An adjustable angle of coverage is suitable for use with wide lenses to 14mm. It acts as a wireless master to compatible slave units, or as a slave to other Speedlite transmitters such as the ST-E2.

The Speedlite 580EX II is a key component of the integrated flash system for both Analogue and Digital SLR cameras. It is fully compatible with the distance linked E-TIL II system found on recent EOS cameras. When fitted to all EOS cameras released after January 2003, the zoom flash ensures accurate coverage by auto-adjusting to the camera's sensor size.

Colour temperature data is transferred between digital EOS cameras and the Speedlite to obtain optimum white balance for more stable colours. A focus assist-beam suits all EOS AF systems.

Despite high power and short recycling times, the unit is small and lightweight. A left-right 180° bounce allows either left or right vertical camera orientation for portrait work. A retractable catch light reflector is built-in.

An intuitive and ergonomic interface includes a new select dial for fast setting alterations, and a bounce lock release button for immediate control over the bounce head angle. Custom functions can be pre-set for fast access to commonly used settings.

When Speedlite 580EX II is used with EOS-1D Mark III the newly designed flash foot allows for the same environmental sealing you expect from EOS-1 series