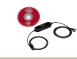

#### Remote Controller RC-1

Dedicated unit which fires the shutter from up to 5m away. Immediate release and 2 second delay modes provided.

#### Wireless Remote Control

Ideal for at-a-distance wildlife studies or undisturbed macro shooting, this infrared remote provides control over key camera functions from up to 100m. Single Shot, Continuous Shooting, Test Mode and 3.5 second Delay Release modes are provided. Remote Switch RS-80 N3 can be attached.