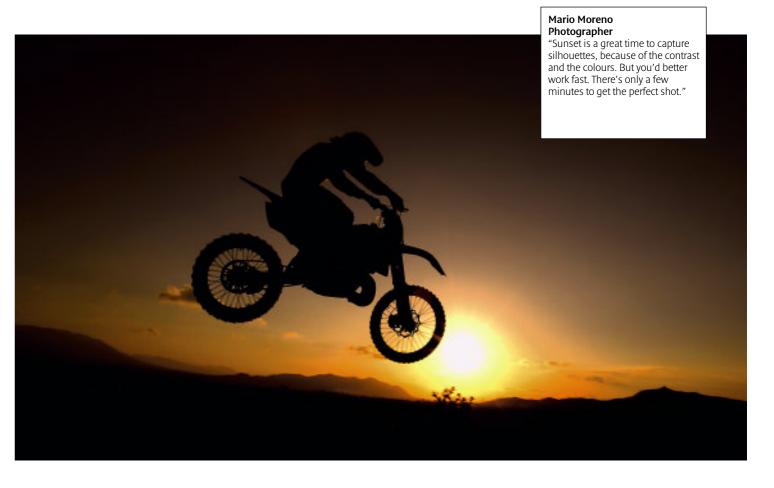

# Magic moments

Wildlife photographer and World Press Photo winner Michel Denis-Huot has been using Canon's EOS system to capture the wildlife of the Masai Mara for nearly 20 years.

"What animal photography is really about is searching for the impossible," says Michel. "You can go for days and days without seeing anything particularly extraordinary. And then, suddenly, there's that magic moment right in front of you."

After 32 years photographing the plains of Africa, Michel is all too familiar with the unpredictability of his subjects. "The problem is that you can never plan what an animal is going to do. So you can't leave anything else to chance. You must know when and where they are likely to appear. And be prepared to wait."

"That special shot combines magical light, perfect positioning, and great action from the animal. Sometimes when you take a picture, you know immediately that everything is right."