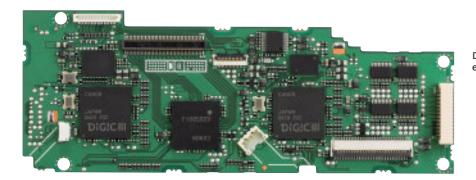

Dual "DIGIC III" processors for enhanced speed and image quality

#### DIGIC

Canon's revolutionary DIGIC image processors work at the heart of every EOS digital camera. It is the power of DIGIC that delivers the superb EOS image quality, responsive camera performance, faster AF, faster continuous shooting and extended battery life.

Many times faster than other image processors, DIGIC II has been developed by Canon's engineers for the specific purpose of performing the super high speed calculations necessary to providing exceptionally accurate colour reproduction in real time.

DIGIC technology does not run as software, but as hardware built into the camera's circuitry. As such it is able to carry out the duties of a number of separate processing units, effectively replacing them to save time, space and power.

DIGIC processors are so fast they can read, process, compress and write image data back to the buffer between exposures, reducing the data bottleneck for extended continuous shooting.