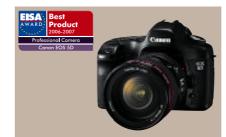

#### EOS 5D

The full frame 12.8 Megapixel EOS 5D. Discreet enough to avoid attention, with resolution enough to keep the toughest picture editors happy. When those around you start to panic, you'll be glad to have this legendary EOS between you and the action.

- 12.8 Megapixel full frame CMOS sensor
- 3 frames per second, max. burst of 60 Large JPEG images
- 9-point AF system with selectable AF modes
- 2.5" high resolution 230k pixel LCD screen
- Compact and lightweight
- DIGIC II processor for unrivalled speed and quality
- Customisable Picture Styles optimise image processing
- Simultaneous RAW and JPEG recording
- Digital Photo Professional RAW image processing software
- Monochrome shooting mode
- USB 2.0 Hi-Speed and Video Out interface
- WFT-E1 Wireless LAN compatible
- Complete compatibility with all Canon EF lenses (excl. EF-S) and Speedlite EX flashes