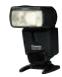

#### Speedlite 430EX

The Speedlite 430EX has a guide number of 43 (m/ISO 100 at 105mm), ideal for telephoto and bounce flash work. Designed with digital photographers in mind, the unit shares many Speedlite 580EX features, including autozoom control to match EOS body sensor sizes and colour temperature information transmission for white balance optimisation.

Featuring E-TTL II and AF-assist compatibility with EOS systems, adjustable zoom range of 14-105mm when fitted with the wide panel and 3.7 second recycle time. The flash head can be rotated a full 180° left, 90° right and 90° up.