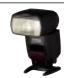

#### Speedlite 580FX I

The Speedlite 580EX II is Canon's most powerful Speedlite. A guide number of 58 (m/ISO 100 at 105mm) gives the unit an abundance of capacity for many shooting situations, including telephoto work and bounce flash applications. An adjustable angle of coverage is suitable for use with wide lenses to 14mm. It acts as a wireless master to compatible slave units, or as a slave to other Speedlite transmitters such as the ST-E2.

The Speedlite 580EX II is a key component of the integrated flash system for both Analogue and Digital SLR cameras. It is fully compatible with the distance linked E-TIL II system found on recent EOS cameras. When fitted to all EOS cameras released after January 2003, the zoom flash ensures accurate coverage by auto-adjusting to the camera's sensor size.

Colour temperature data is transferred between digital EOS cameras and the Speedlite to obtain optimum white balance for more stable colours. A focus assist-beam suits all EOS AF systems.

Despite high power and short recycling times, the unit is small and lightweight. A left-right 180° bounce allows either left or right vertical camera orientation for portrait work. A retractable catch light reflector is built-in.

An intuitive and ergonomic interface includes a new select dial for fast setting alterations, and a bounce lock release button for immediate control over the bounce head angle. Custom functions can be pre-set for fast access to commonly used settings.