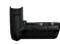

#### External Power Sources continued

Large capacity battery and vertical grip for the EOS 20D and EOS 30D. Has a range of buttons for use when the camera is held vertically: Shutter button, main dial, AE/FE lock button and AF point selection button. Uses two BP-511A/BP-514 batteries or 6x AA size batteries with the included battery magazine.

#### Battery Grip BG-E3

Optional EOS 400D battery grip. Comes complete with one magazine that takes 6 AA batteries and another that takes two NB-2LH Li-lon rechargeable batteries. Incorporates a shutter release and main dial for vertical shooting.

#### Battery Grip BG-E4

Specially designed Magnesium Alloy vertical grip and battery pack for the EOS 5D. Has a range of buttons for use when the camera is held vertically: Shutter button, main dial, AE/FE lock button and AF point selection button. Uses two BP-511A/BP-514 batteries or 6x AA size batteries with the included battery magazine.