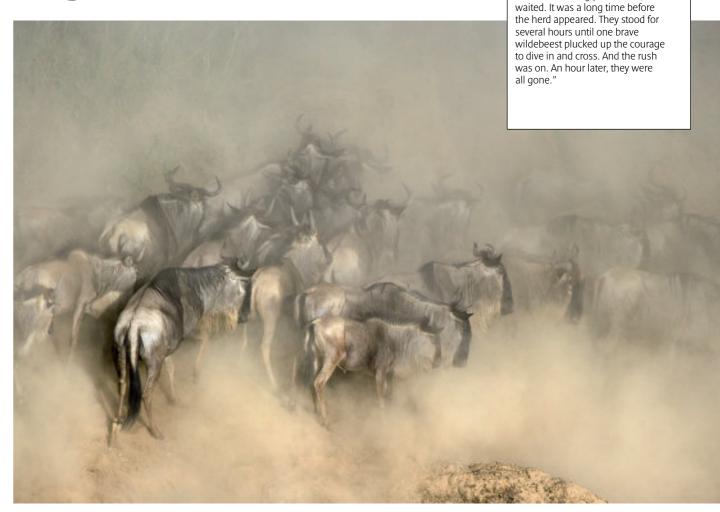

Every EOS body has the same easy, familiar feel. So, as beginning photographers move up through the range, the transition is fluid and intuitive.

Michel Denis-Huot World Press Photo winner "We parked on the riverbank near a known crossing point. Then, we

# Magic moments

Wildlife photographer and World Press Photo winner Michel Denis-Huot has been using Canon's EOS system to capture the wildlife of the Masai Mara for nearly 20 years.

"What animal photography is really about is searching for the impossible," says Michel. "You can go for days and days without seeing anything particularly extraordinary. And then, suddenly, there's that magic moment right in front of you."

After 32 years photographing the plains of Africa, Michel is all too familiar with the unpredictability of his subjects. "The problem is that you can never plan what an animal is going to do. So you can't leave anything else to chance. You must know when and where they are likely to appear. And be prepared to wait."

"That special shot combines magical light, perfect positioning, and great action from the animal. Sometimes when you take a picture, you know immediately that everything is right."