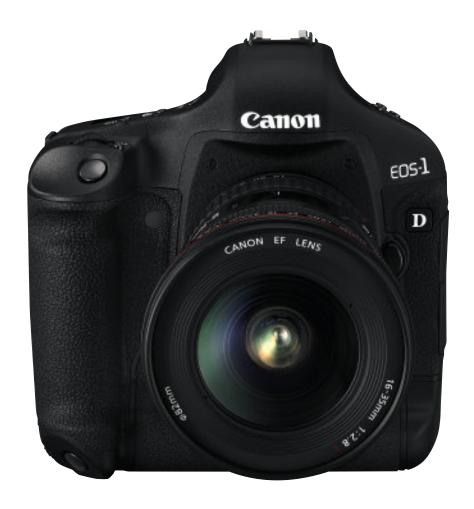

#### EOS-1D Mark III

The 10.1 Megapixel EOS-1D Mark III sets the benchmark for high speed, high resolution professional photography. Powerful enough to deliver a 110 frame burst at 10 frames per second, tough enough to perform in the harshest of conditions.

- 10.1 Megapixel APS-H (28.1mm x 18.7mm) CMOS sensor
- 10 frames per second, max. burst of 110 large JPEG images (30 RAW)
- Dual "DIGIC III" processors for enhanced speed and image quality
- Wide area AF system with 19 cross-type sensors operable to f/2.8
- EOS Integrated Cleaning System
- 100 3200 ISO range, expandable to L:50 and H:6400
- 3.0" 230k pixels LCD screen with Live View mode
- Customisable Picture Style image processing options
- Weather-sealed magnesium alloy body with shutter durability of 300,000 cycles
- · USB 2.0 Hi-Speed and Video Out interfaces
- Compatible with Wireless File Transmitter WFT-E2, all Canon EF lenses (excl. EF-S), and Speedlite EX flashes