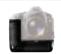

#### External Power Sources continued

Large capacity battery and vertical grip for the EOS 20D and EOS 30D. Has a range of buttons for use when the camera is held vertically: Shutter button, main dial, AE/FE lock button and AF point selection button. Uses two BP-511A/BP-514 batteries or 6x AA size batteries with the included battery magazine.

#### Battery Grip BG-E3

Optional EOS 400D battery grip. Comes complete with one magazine that takes 6 AA batteries and another that takes two NB-2LH Li-lon rechargeable batteries. Incorporates a shutter release and main dial for vertical shooting.

#### Battery Grip BG-E4

Specially designed Magnesium Alloy vertical grip and battery pack for the EOS 5D. Has a range of buttons for use when the camera is held vertically: Shutter button, main dial, AE/FE lock button and AF point selection button. Uses two BP-511A/BP-514 batteries or 6x AA size batteries with the included battery magazine.