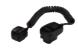

#### Off-camera Shoe Cord OC-E3

This accessory lets you use a Speedlite up to 0.6 m away from the camera while retaining full flash dedication. One connector slides into the camera Accessory Shoe, the other connector slides onto the base of the Speedlite. The Speedlite connector is fitted with a tripod.