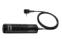

#### Speedlite Transmitter ST-E2

The Speedlite Transmitter ST-E2 is a signal transmitter dedicated to E-TTL Wireless Autoflash. Enables flash ratio control up to two groups of 580EX's and 430EX's with simplified operation.