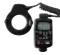

#### Wired Remote Control

Remote Switch RS-80 N3 Remote control of TTL metering as well as shutter release available. Cord length is 80cm. Equipped with a hole on the back to hold the remote socket cap of the EOS-1V or EOS 3.

#### Remote Switch RS-60 E3 Fires the shutter from 60cm away. TTL metering is also available.

#### Extension Cord ET-1000 N3 10m extension cord for connecting compatible cameras with Timer Remote Controller TC-80 N3 or Remote Switch RS-80 N3.

Remote Switch Adapter RA-N3 accessories (such as Wireless Controller LC-5) to be connected to N3 socket equipped cameras.

#### Timer Remote Controller TC-80 N3

Remote switch with an 80cm cord and a self-timer, interval timer, long-exposure timer and exposure-count setting function. The timer can be set from 1 second to 99 hours 59 minutes 59 seconds. A special dial enables you to enter the numeric settings using just your thumb.