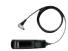

#### Off-camera Shoe Cord OC-E3

This accessory lets you use a Speedlite up to 0.6 m away from the camera while retaining full flash dedication. One connector slides into the camera Accessory Shoe, the other connector slides onto the base of the Speedlite. The Speedlite connector is fitted with a tripod.