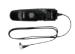

#### Wired Remote Control

Remote Switch RS-80 N3 Remote control of TTL metering as well as shutter release available. Cord length is 80cm. Equipped with a hole on the back to hold the remote socket cap of the EOS-1V or EOS 3.

#### Remote Switch RS-60 E3 Fires the shutter from 60cm away. TTL metering is also available.