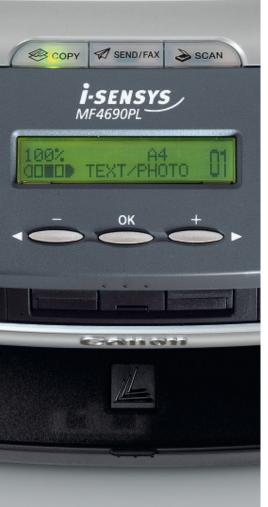

The range extends from colour and monochrome printers to compact All-in-Ones that let you print, copy, scan and fax in a single convenient machine. The i-SENSYS MF4690PL can even scan directly to e-mail, to a network folder or to a USB memory device with SEND functionality.

USB

This compact and versatile laser All-in-One, with Super G3 fax, delivers high quality professional output. Maximum workgroup productivity is ensured with built-in networking, auto-duplexing, and SEND functionality to email, network and USB memory device.

- Compact laser All-in-One: printer, fax, copier & colour scanner
- Built-in automatic double-sided printing
- · Built-in networking
- SEND functionality: scan documents direct to email, network, fax or a USB memory device
- PCL5e/6 & UFR II\* support
- 128 MB memory as standard
- Super G3 fax modem with Department ID management security, a 256-page\*\* fax memory & UHQ 256 greyscales
- Virtually no warm-up time: first copy in 8.5 seconds
- 20 ppm/cpm, 1200 x 600 dpi print resolution
- 35-sheet ADF
- All-in-One Cartridge
- Windows & Mac\*\*\* compatible
- \* Canon's own printer language \*\* Based on ITU-T Standard Chart No. 1
- \*\*\* See specifications