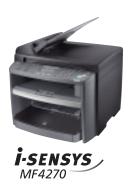

i-SENSYS / MF4150

This compact Laser All-in-One provides high quality printing, faxing, copying and colour scanning - with a 35-sheet Automatic Document Feeder and automatic double-sided printing. Easy to use and maintain, it offers optional networking for shared productivity.

- Compact and stylish Laser All-in-One: printer, fax, copier and colour scanner
- Virtually no warm-up time First copy output time in less than 10 seconds
- 20 ppm/cpm, 1200 x 600 dpi printing (enhanced)
- Super G3 fax modem, 256-page\* fax memory, UHQ 256 greyscales
- Colour scanner: 9600 x 9600 dpi enhanced, save to PDF functionality
- Productive 35-sheet Automatic Document Feeder and 250- sheet paper cassette (max. A4)
- Automatic double-sided printing as standard
- All-in-One Cartridge: continuous high quality and maintenance-free operation
- · Windows & Mac compatible;\*\* USB2.0 Hi-Speed
- \* Based on ITU-T Standard Chart No. 1