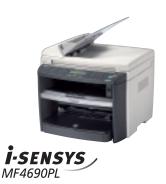

The range extends from colour and monochrome printers to compact All-in-Ones that let you print, copy, scan and fax in a single convenient machine. The i-SENSYS MF4690PL can even scan directly to e-mail, to a network folder or to a USB memory device with SEND functionality.

USB

This compact and versatile laser All-in-One, with Super G3 fax, delivers high quality professional output. Maximum workgroup productivity is ensured with built-in networking, auto-duplexing, and SEND functionality to email, network and USB memory device.

- Compact laser All-in-One: printer, fax, copier & colour scanner
- Built-in automatic double-sided printing
- · Built-in networking
- SEND functionality: scan documents direct to email, network, fax or a USB memory device
- PCL5e/6 & UFR II\* support
- 128 MB memory as standard
- Super G3 fax modem with Department ID management security, a 256-page\*\* fax memory & UHQ 256 greyscales
- Virtually no warm-up time: first copy in 8.5 seconds
- 20 ppm/cpm, 1200 x 600 dpi print resolution
- 35-sheet ADF
- All-in-One Cartridge
- Windows & Mac\*\*\* compatible
- \* Canon's own printer language \*\* Based on ITU-T Standard Chart No. 1
- \*\*\* See specifications