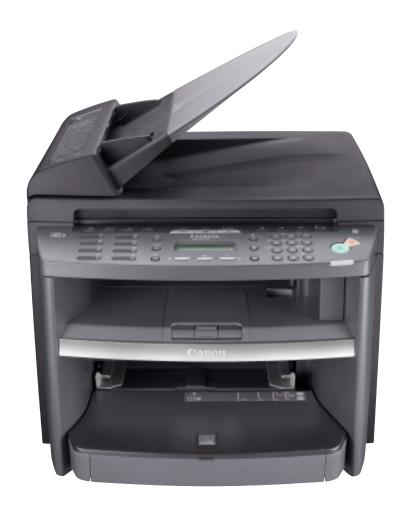

i-SENSYS / MF4150

This compact Laser All-in-One provides high quality printing, faxing, copying and colour scanning - with a 35-sheet Automatic Document Feeder and automatic double-sided printing. Easy to use and maintain, it offers optional networking for shared productivity.

- Compact and stylish Laser All-in-One: printer, fax, copier and colour scanner
- Virtually no warm-up time First copy output time in less than 10 seconds
- 20 ppm/cpm, 1200 x 600 dpi printing (enhanced)
- Super G3 fax modem, 256-page\* fax memory, UHQ 256 greyscales
- Colour scanner: 9600 x 9600 dpi enhanced, save to PDF functionality
- Productive 35-sheet Automatic Document Feeder and 250- sheet paper cassette (max. A4)
- Automatic double-sided printing as standard
- All-in-One Cartridge: continuous high quality and maintenance-free operation
- · Windows & Mac compatible;\*\* USB2.0 Hi-Speed
- \* Based on ITU-T Standard Chart No. 1