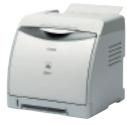

<sup>\*</sup> Canon's own printer language

<sup>\*\*</sup> See specification

The i-sensys LBP5000 brings speed, simplicity and style to colour laser printing – with convenient, maintenance-free colour All-in-One cartridges. Benefit from fast, professional colour output at 8 ppm, with this smart, quiet and space-saving printer.

- Robust, smart and stylish desktop Colour Laser Printer
- Print speed: 8 ppm in colour & mono
- Maintenance-free with colour All-in-One cartridges
- Print quality: 600 x 600 dpi or 9600 x 600 dpi equivalent
- No warm-up time with Colour
   On-Demand Fixing Technology plus fast first colour print in under 20 seconds
- Paper capacity: 250 sheets plus optional 250-sheet cassette
- Space-saving design with full frontal operation
- Easy-to-use Windows graphical interface
- USB2.0 Hi-Speed connection between printer and PC
- Network printing with optional Canon Network Board NB-C2