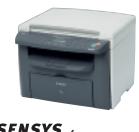

### İ-SENSYS / MF4120

Take advantage of quick, high quality laser printing, copying and colour scanning that is affordable and easy to use. This compact All-in-One features automatic double-sided printing to cut paper costs and save time. Optional networking enhances productivity.

- · Affordable Laser All-in-One: printer, copier and colour scanner
- Virtually no warm-up time first copy output time in less than 10 seconds
- 20 prints/copies per minute
- 1200 x 600 dpi printing (enhanced)
- Colour scanner: 9600 x 9600 dpi enhanced, save to PDF functionality
- · Automatic double-sided printing as standard
- 250-sheet paper cassette (max. A4)
- All-in-One Cartridge: continuous high quality and maintenance free operation
- · Windows & Mac compatible;\* USB2.0 Hi-Speed
- · Stylish and compact with small footprint