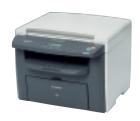

i-SENSYS / MF4150

This compact Laser All-in-One provides high quality printing, faxing, copying and colour scanning - with a 35-sheet Automatic Document Feeder and automatic double-sided printing. Easy to use and maintain, it offers optional networking for shared productivity.

- Compact and stylish Laser All-in-One: printer, fax, copier and colour scanner
- Virtually no warm-up time First copy output time in less than 10 seconds
- 20 ppm/cpm, 1200 x 600 dpi printing (enhanced)
- Super G3 fax modem, 256-page\* fax memory, UHQ 256 greyscales
- Colour scanner: 9600 x 9600 dpi enhanced, save to PDF functionality
- Productive 35-sheet Automatic Document Feeder and 250- sheet paper cassette (max. A4)
- Automatic double-sided printing as standard
- All-in-One Cartridge: continuous high quality and maintenance-free operation
- · Windows & Mac compatible;\*\* USB2.0 Hi-Speed
- \* Based on ITU-T Standard Chart No. 1