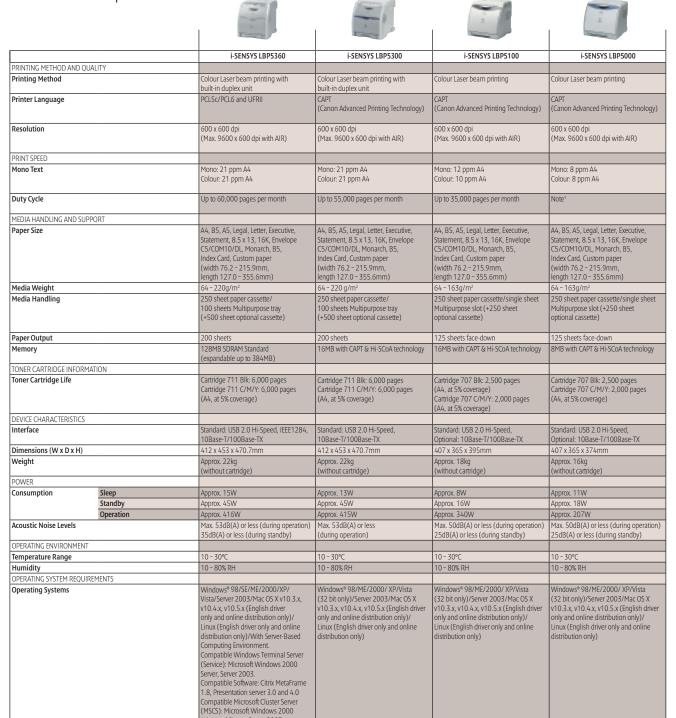

## Laser Beam Printers

Designed for demanding workgroups, this compact, robust and quiet colour laser printer offers high specification performance. Network ready, PCL compatible and easy to use and maintain it delivers fast, professional output with automatic double-sided printing.

- Compact Colour Laser Printer: 21 ppm in colour & mono
- · Automatic double-sided printing as standard
- PCL5c/6 & UFR II\* supported for maximum compatibility
- · Quick First Print performance; no warmup time from sleep mode
- Fast 10 second first print time
- · Network ready
- 128MB standard, expandable up to 384MB. Optional 20GB hard disk drive
- 9600 x 600 dpi print resolution
- · Colour All-in-One cartridges
- 250-sheet cassette, 100-sheet multi-purpose tray and optional 500-sheet cassette (max. A4)
- Windows, Mac\*\* and Linux\*\* compatible

İ-SENSYS

This quiet, network ready colour laser printer is designed for frequent, high-quality shared printing. The 21 ppm colour and mono output, large paper capacity, double-sided printing and maintenance-free colour All-in-One cartridges make it ideal for busy workgroups.

- Robust and compact Colour Laser Printer: 21 ppm in colour & mono
- Fast first colour print in approx. 10 seconds
- · Maintenance free colour All-in-One cartridges containing S Toner for continuous professional quality
- 9600 x 600 dpi enhanced print resolution
- Zero warm-up time and quiet operation due to Colour On-Demand Fixing Technology
- · Network ready with Remote User Interface (RUI)
- · Automatic double-sided printing as standard
- · Large paper capacity: 250-sheet cassette, 100-sheet multi-purpose tray and optional 500-sheet cassette (max. A4)
- USB2.0 Hi-Speed connection
- Windows, Mac\* and Linux\* compatible
- \* See specifications

İ-SENSYS

This compact colour laser printer delivers high quality output and impressive print speeds with quiet, easy operation. Built-in automatic duplexing allows the creation of more professional double-sided documents - while cutting down on paper costs.

- Compact and quiet Colour Laser Printer
- Impressive print speeds: 10 ppm in colour, 12 ppm in mono
- Built-in automatic double-sided printing
- 9600 x 600 dpi print resolution and S Toner for professional output with vivid, contrasting colours and sharp text
- Quick first print, zero warm-up time from
- Fast first print out in approx. 20 seconds
- · Colour All-in-One cartridges
- 250-sheet paper cassette plus optional 250-sheet cassette (max. A4)
- Small footprint with full frontal operation
- Network printing with optional NB-C2 Network card

<sup>\*</sup> Canon's own printer language

<sup>\*\*</sup> See specification

The i-sensys LBP5000 brings speed, simplicity and style to colour laser printing – with convenient, maintenance-free colour All-in-One cartridges. Benefit from fast, professional colour output at 8 ppm, with this smart, quiet and space-saving printer.

- Robust, smart and stylish desktop Colour Laser Printer
- Print speed: 8 ppm in colour & mono
- Maintenance-free with colour All-in-One cartridges
- Print quality: 600 x 600 dpi or 9600 x 600 dpi equivalent
- No warm-up time with Colour
   On-Demand Fixing Technology plus fast first colour print in under 20 seconds
- Paper capacity: 250 sheets plus optional 250-sheet cassette
- Space-saving design with full frontal operation
- Easy-to-use Windows graphical interface
- USB2.0 Hi-Speed connection between printer and PC
- Network printing with optional Canon Network Board NB-C2