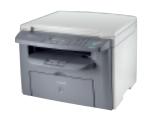

\*\* See specifications

**3**3

i-SENSYS MF4140

Make quick, high quality laser prints and copies, fax perfectly and scan in colour.

Handle everything easily with this compact laser All-in-One. Save time and cut paper costs with automatic double-side printing.

Optional networking adds to productivity.

- Laser All-in-One: printer, fax, copier and colour scanner
- Virtually no warm-up time First copy output time in less than 10 seconds
- 20 ppm/cpm, 1200 x 600 dpi printing (enhanced)
- Super G3 fax modem, 3 seconds per page\* transmission 256-page\* fax memory, UHQ technology with 256 greyscales
- Colour scanner: 9600 x 9600 dpi enhanced, save to PDF functionality
- Automatic double-sided printing as standard
- 250-sheet paper cassette (max. A4)
- All-in-One Cartridge: continuous high quality and maintenance- free operation
- Windows & Mac compatible;\*\*
   USB2.0 Hi-Speed
- Compact, stylish design
- \* Based on ITU-T Standard Chart No. 1
- \* Based on ITU-T Star \*\* See specifications