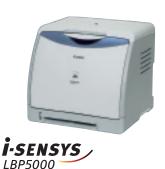

<sup>\*</sup> Canon's own printer language

<sup>\*\*</sup> See specification

The i-sensys LBP5000 brings speed, simplicity and style to colour laser printing – with convenient, maintenance-free colour All-in-One cartridges. Benefit from fast, professional colour output at 8 ppm, with this smart, quiet and space-saving printer.

- Robust, smart and stylish desktop Colour Laser Printer
- Print speed: 8 ppm in colour & mono
- Maintenance-free with colour All-in-One cartridges
- Print quality: 600 x 600 dpi or 9600 x 600 dpi equivalent
- No warm-up time with Colour
   On-Demand Fixing Technology plus fast first colour print in under 20 seconds
- Paper capacity: 250 sheets plus optional 250-sheet cassette
- Space-saving design with full frontal operation
- Easy-to-use Windows graphical interface
- USB2.0 Hi-Speed connection between printer and PC
- Network printing with optional Canon Network Board NB-C2