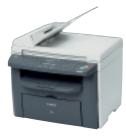

i-SENSYS / MF4150

This compact Laser All-in-One provides high quality printing, faxing, copying and colour scanning - with a 35-sheet Automatic Document Feeder and automatic double-sided printing. Easy to use and maintain, it offers optional networking for shared productivity.

- Compact and stylish Laser All-in-One: printer, fax, copier and colour scanner
- Virtually no warm-up time First copy output time in less than 10 seconds
- 20 ppm/cpm, 1200 x 600 dpi printing (enhanced)
- Super G3 fax modem, 256-page\* fax memory, UHQ 256 greyscales
- Colour scanner: 9600 x 9600 dpi enhanced, save to PDF functionality
- Productive 35-sheet Automatic Document Feeder and 250- sheet paper cassette (max. A4)
- Automatic double-sided printing as standard
- All-in-One Cartridge: continuous high quality and maintenance-free operation
- · Windows & Mac compatible;\*\* USB2.0 Hi-Speed
- \* Based on ITU-T Standard Chart No. 1