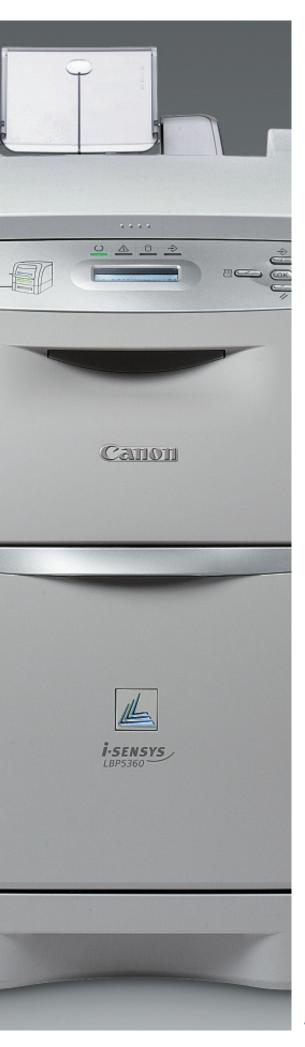

### i-SENSYS LBP3460

The compact i-sensys LBP3460 provides a complete out-of-the-box solution for professional quality laser printing. A fast 33 pages per minute print speed is combined with PCL5e/6 compatibility, built-in networking and duplexing and an extensive paper supply.

- 33 ppm heavy-duty Laser Printer
- PCL 5e/6 & UFR II\* supported for maximum compatibility
- Built-in networking (TCP/IP) for sharing printer resources
- Built-in duplex unit to provide double sided printing
- No warm-up time and first print ready in 7.7 seconds or less
- Print quality: 600 x 600 dpi or 2400 x 600 dpi equivalent
- Maintenance-free All-in-One cartridge
- 250-sheet cassette and 100-sheet multi-purpose tray plus optional 500-sheet cassette
- USB2.0 Hi-Speed connection between printer and PC
- Stylish, space-saving design with full frontal operation
- \* Canon's own printer language