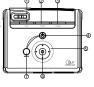

# **Control panel**

- 1 LAMP indicator
- 2 POWER indicator
- ③ CHARGE indicator
- ④ POWER button
- 5 Four directional buttons

- 6 OK button
- ⑦ MENU button