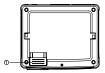

les.

If they are blocked, heat may be generated inside the projector, causing deterioration in the projector quality and fire.

- Don't put upwards. It may block the exhausted holes.
- Don't drop.
- Don't project to person's eyes.

# Overview





- 1 Focus ring
- ② Control panel
- ③ Terminal board
- ④ Air outlet grille
- ⑤ Lens
- 6 Kensington lock
- Remote control sensor (Rear side only)
- 8 Speaker
- ④ Air inlet grille



# **Control panel**

- 1 LAMP indicator
- 2 POWER indicator
- ③ CHARGE indicator
- ④ POWER button
- 5 Four directional buttons



- 6 OK button
- ⑦ MENU button

# **Terminal board**

- ① S-VIDEO terminal
- ② VIDEO terminal
- ③ VGA IN terminal
- (4) Power jack



- 5 AUDIO IN terminal
- 6 AUDIO OUT(Earphone)terminal
- ⑦ SD Card slot

# **Bottom side**

1 Battery latch



# Power

Using the provided AC adapter or an optional Lithium-ion rechargeable battery.

#### Warning:

The projector must be used with the provided AC adapter. Damage caused by the use of an incorrect adapter is not covered under the warranty.

# Using the AC adapter

- 1. Insert the plug from the AC adapter into the DC IN terminal.
- 2. Insert the appropriate end of the power cord into the AC adapter.
- Insert the plug on the power cord into a wall outlet. Kg
   The POWER indicator lights red when using the AC adapter.

# Using the battery

The projector must be used with specified Lithium-ion rechargeable battery. Charge the battery before using the projector for the first time use. Using the projector for charging the battery. You may also use the projector when charging the battery.