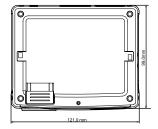

# **Bottom side**

1 Battery latch

### Dimensional drawings (unit : mm)

| E١ | ٧- | 3 | 7 |
|----|----|---|---|
|----|----|---|---|