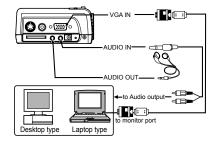

#### VIDEO IN **6**000.000 VIDEO IN = o o 🖾 🕡 🖲 ALIDIO IN AUDIO OUT Audio outro VCR etc to video output C (1: : VGA IN 00.000 = 0 0 © •) AUDIO OUT -to Audio output-- B DVD Player or HDTV decoder

## **Projector + AV device**

## **Projector + DVD player or HDTV**

Some DVD players have an output connector for 3-line fitting (Y,  $C_B$ ,  $C_R$ ). When connecting such DVD player with this projector, use the VGA IN terminal.

### Important:

- The terminal's names Y, PB, and PR are given as examples of when a HDTV decoder is connected.
- The terminal's names vary depending on the connected devices.
- Image may not be projected correctly with some DVD players.

# **Projector + Computer**

### For computer with D-SUB

# For Macintosh

- If your Macintosh has no video port, a monitor output adapter is required. Contact your dealer for further information.
- Some Macintoshes require a MAC adapter for the RGB cable for connection with this projector.