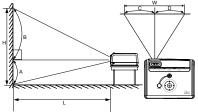

# Layout of the projector

Image size varies depending on the distance between the screen and the projector.

# **Front projection**

L: Between the screen and the front edge of the projector

A : Height of the projected image under the horizontal line Optical offset:

 $B:A~\approx 27{:}13$ 

| C:D | $\approx$ | 41 | :59 |
|-----|-----------|----|-----|
|-----|-----------|----|-----|

| Screen dia | agonal size | Distan | ice (L) |
|------------|-------------|--------|---------|
| inch       | cm          | inch   | cm      |
| 12         | 30.5        | 15.4   | 40      |
| 20         | 50.8        | 26.0   | 66      |
| 30         | 76.2        | 39.0   | 99      |
| 40         | 101.6       | 53.0   | 135     |
| 50         | 127.0       | 66.1   | 167     |
| 60         | 152.4       | 78.9   | 200     |

The above figures are approximate and may be slightly different from the actual measurements.