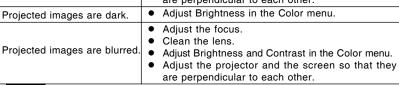

## Images aren't projected on the screen.

| Problem                                                          | Cause and solution                                                                                                                                                                                                                                                                                                                                                                                                                                                                                                                                                                                                                                                          |
|------------------------------------------------------------------|-----------------------------------------------------------------------------------------------------------------------------------------------------------------------------------------------------------------------------------------------------------------------------------------------------------------------------------------------------------------------------------------------------------------------------------------------------------------------------------------------------------------------------------------------------------------------------------------------------------------------------------------------------------------------------|
| "Searching for source" is<br>displayed.                          | <ul> <li>Turn on the power of the connected device, or check whether there is something wrong with the connected device.</li> <li>Check the external device outputs signals. (Check this especially when the external device is a notebook computer.)</li> <li>Check that the cable connected to the external device isn't defective.</li> <li>Check that the projector is connected to the external device using the correct terminals.</li> <li>Check that the connected device is correctly selected as the input source.</li> <li>When an extension cord is being used, replace it with the supplied cable and check whether images are projected correctly.</li> </ul> |
| lmages aren't proje                                              | cted correctly.                                                                                                                                                                                                                                                                                                                                                                                                                                                                                                                                                                                                                                                             |
| Problem                                                          | Cause and solution                                                                                                                                                                                                                                                                                                                                                                                                                                                                                                                                                                                                                                                          |
| Projected images are shaking.<br>Projected images are displaced. | <ul> <li>Check that the cable connected to the external device isn't intermittent.</li> <li>Connect the cable's plug with the external device's connector firmly.</li> <li>Some computers output out-of-spec signals on rare occasion. Adjust the Image menu.</li> </ul>                                                                                                                                                                                                                                                                                                                                                                                                    |
| Projected images are distorted.                                  | • Adjust the projector and the screen so that they are perpendicular to each other.                                                                                                                                                                                                                                                                                                                                                                                                                                                                                                                                                                                         |
|                                                                  | <ul> <li>Additional Distribution on a list that Oral and management</li> </ul>                                                                                                                                                                                                                                                                                                                                                                                                                                                                                                                                                                                              |