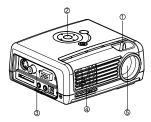

# Overview

- 1 Focus ring
- ② Control panel
- ③ Terminal board
- ④ Air outlet grille
- ⑤ Lens
- 6 Kensington lock
- Remote control sensor (Rear side only)
- 8 Speaker
- ④ Air inlet grille