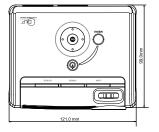

# **Control panel**

- 1 LAMP indicator
- 2 POWER indicator
- ③ CHARGE indicator
- ④ POWER button
- 5 Four directional buttons

- 6 OK button
- ⑦ MENU button

# **Terminal board**

- ① S-VIDEO terminal
- ② VIDEO terminal
- ③ VGA IN terminal
- (4) Power jack

- 5 AUDIO IN terminal
- 6 AUDIO OUT(Earphone)terminal
- ⑦ SD Card slot

### Dimensional drawings (unit : mm)

| E١ | ٧- | 3 | 7 |
|----|----|---|---|
|----|----|---|---|