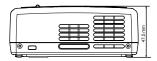

# Overview

- 1 Focus ring
- ② Control panel
- ③ Terminal board
- ④ Air outlet grille
- ⑤ Lens
- 6 Kensington lock
- Remote control sensor (Rear side only)
- 8 Speaker
- ④ Air inlet grille

### Dimensional drawings (unit : mm)

| E١ | ٧- | 3 | 7 |
|----|----|---|---|
|----|----|---|---|