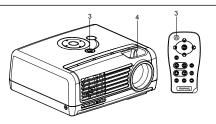

# Overview

- 1 Focus ring
- ② Control panel
- ③ Terminal board
- ④ Air outlet grille
- ⑤ Lens
- 6 Kensington lock
- Remote control sensor (Rear side only)
- 8 Speaker
- ④ Air inlet grille

# **Control panel**

- 1 LAMP indicator
- 2 POWER indicator
- ③ CHARGE indicator
- ④ POWER button
- 5 Four directional buttons

- 6 OK button
- ⑦ MENU button