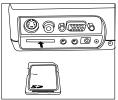

# **Terminal board**

- ① S-VIDEO terminal
- ② VIDEO terminal
- ③ VGA IN terminal
- (4) Power jack

- 5 AUDIO IN terminal
- 6 AUDIO OUT(Earphone)terminal
- ⑦ SD Card slot

# **Bottom side**

1 Battery latch