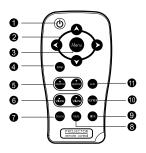

# Remote control

OWER button
 Four directional buttons
 Menu button
 Enter button
 Enter button
 Keystone ▲/▼ buttons
 Volume ▲/▼ buttons
 Source button
 Mute button
 Blank button
 4:3/16:9 button
 Auto button