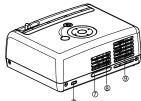

rd or remove the battery.

#### Do not touch the air outlet grilles and bottom plate.

Do not touch them or put other equipment close to the air outlet grilles because they become hot during operation.

The heated air outlet grilles and bottom plate may cause injury or damage to other equipment. Also, do not put the projector on a desk that is easily affected by heat.

#### Do not look into the air outlet grilles when projector is operating.

Heat, dust, etc. may blow out of them and hurt your eyes.

#### Do not block the air inlet and outlet grilles.

If they are blocked, heat may be generated inside the projector, causing deterioration in the projector quality and fire.

- Don't put upwards. It may block the exhausted holes.
- Don't drop.
- Don't project to person's eyes.

# Overview





- 1 Focus ring
- ② Control panel
- ③ Terminal board
- ④ Air outlet grille
- ⑤ Lens
- 6 Kensington lock
- Remote control sensor (Rear side only)
- 8 Speaker
- ④ Air inlet grille



# **Control panel**

- 1 LAMP indicator
- 2 POWER indicator
- ③ CHARGE indicator
- ④ POWER button
- 5 Four directional buttons



- 6 OK button
- ⑦ MENU button

# **Terminal board**

- ① S-VIDEO terminal
- ② VIDEO terminal
- ③ VGA IN terminal
- (4) Power jack



- 5 AUDIO IN terminal
- 6 AUDIO OUT(Earphone)terminal
- ⑦ SD Card slot

# **Bottom side**

1 Battery latch



# Power

Using the provided AC adapter or an optional Lithium-ion rechargeable battery.

#### Warning:

The projector must be used with the provided AC adapter. Damage caused by the use of an incorrect adapter is not covered under the warranty.