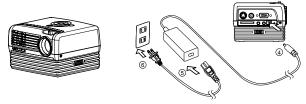

# Using the AC adapter

- 1. Insert the plug from the AC adapter into the DC IN terminal.
- 2. Insert the appropriate end of the power cord into the AC adapter.
- Insert the plug on the power cord into a wall outlet. Kg
   The POWER indicator lights red when using the AC adapter.

# Using the battery

The projector must be used with specified Lithium-ion rechargeable battery. Charge the battery before using the projector for the first time use. Using the projector for charging the battery. You may also use the projector when charging the battery.

# For battery charging

#### Warning:

When you use the battery, please observe the safety precautions.

- 1. Move the battery latch to the open side.
- 2. Position the projector on the battery.

3. Match the battery carefully until it fits in place.

- 4. Insert the plug from the AC adapter into the DC IN terminal.
- 5. Insert the appropriate end of the power cord into the AC adapter.
- 6. Insert the plug on the power cord into a wall outlet.
  - The CHARGE indicator lights red when charging is started and turns off when charging is completed.
  - We recommended that you full charge the battery all the time.
  - When the projector is off, the charger works as a fast charging mode. It takes approximately 5 hours to complete charging.
  - When the projector is on, the charger works as a slow charging mode. It takes approximately 7 hours to complete charging.