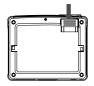

#### Warning:

When you use the battery, please observe the safety precautions.

- 1. Move the battery latch to the open side.
- 2. Position the projector on the battery.

3. Match the battery carefully until it fits in place.

- 4. Insert the plug from the AC adapter into the DC IN terminal.
- 5. Insert the appropriate end of the power cord into the AC adapter.
- 6. Insert the plug on the power cord into a wall outlet.
  - The CHARGE indicator lights red when charging is started and turns off when charging is completed.
  - We recommended that you full charge the battery all the time.
  - When the projector is off, the charger works as a fast charging mode. It takes approximately 5 hours to complete charging.
  - When the projector is on, the charger works as a slow charging mode. It takes approximately 7 hours to complete charging.