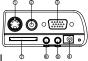

# **Terminal board**

- ① S-VIDEO terminal
- ② VIDEO terminal
- ③ VGA IN terminal
- (4) Power jack

- 5 AUDIO IN terminal
- 6 AUDIO OUT(Earphone)terminal
- ⑦ SD Card slot