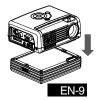

#### Warning:

When you use the battery, please observe the safety precautions.

- 1. Move the battery latch to the open side.
- 2. Position the projector on the battery.

3. Match the battery carefully until it fits in place.

- 4. Insert the plug from the AC adapter into the DC IN terminal.
- 5. Insert the appropriate end of the power cord into the AC adapter.
- 6. Insert the plug on the power cord into a wall outlet.
  - The CHARGE indicator lights red when charging is started and turns off when charging is completed.
  - We recommended that you full charge the battery all the time.
  - When the projector is off, the charger works as a fast charging mode. It takes approximately 5 hours to complete charging.
  - When the projector is on, the charger works as a slow charging mode. It takes approximately 7 hours to complete charging.