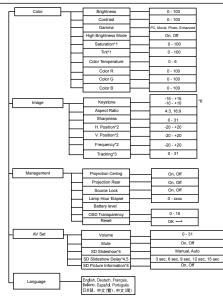

# Menu operation

- \*1: Not active when connecting with VGA signal and SD card mode.
- \*2: Active when connecting with VGA, Component\_P and HD source.
- \*3: Active when connecting with VGA source only.
- \*4: Only available for SD card mode.
- \*5: SD Slideshow Delay will be active when SD Slideshow sets to Auto.
- \*6: Range -15 +15 for 4:3 aspect ratio; -10 +10 for 16:9 aspect ratio.

## 1 Color

Brightness.....Use to adjust the image brightness. The image becomes brighter as the value increases.

Contrast.....Use to adjust the image contrast. The contrast becomes higher as the value increases.

Gamma..... Use to select Gamma mode.

- PC: For computer or notebook.
- Movie: Common video mode.
- Photo: Computer photo mode.
- Enhanced: For enhanced Gamma mode.

High Brightness Mode Select On for high brightness mode.

Saturation.....Use to adjust a video image from black and white to fully saturated color.

Tint..... Use to adjust the color balance of the image.

Color Temperature..Use to adjust the color temperature.

- Color R.....Use to adjust the red color.
- Color G..... Use to sdjust the green color.
- Color B.....Use to adjust the blue color.

### 2. Image

| KeystoneUse to adjust the image distortion caused by tilting projection.<br>Aspect RatioUse to choose aspect ratio. |
|---------------------------------------------------------------------------------------------------------------------|
| SharpnessUse to adjust the image sharpness. The image becomes sharp as the value increases.                         |
| H. Position Use to adjust the horizontal position of the image.                                                     |
| V. Position Use to adjust the vertical position of the image.                                                       |
| FrequencyUse to change the display data frequency to match the frequency                                            |
| of your computer's graphic card.                                                                                    |
| TrackingUse to eliminate image noise such as wide stripes.                                                          |

### 3. Management

### 4. AV Set

| Volume                 | Use to adjust the volume.                                     |
|------------------------|---------------------------------------------------------------|
| Mute                   | . Use to mute the sound.                                      |
| SD Slideshow           | . Use to select slideshow display mode.                       |
|                        | <ul> <li>Manual: for playback once.</li> </ul>                |
|                        | <ul> <li>Auto: for continuous playback.</li> </ul>            |
| SD Slideshow Delay     | . Use to adjust the slideshow display interval.               |
| SD Picture Information | . Use to display picture information.                         |
|                        | Lies to colori the language used in the manu (English Douteeh |

5. Language......Use to select the language used in the menu. [English, Deutsch, Français, Italiano Español, Português, 日本語, 中文 (繁), 中文 (简)]