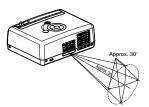

# **Operating Range**

The infrared signal operates by line-of-sight up to a distance of approximately 9.8 (3 m) and within a 30-degree angle of the remote sensor. The projector will not function if there are objects between the remote control and the remote sensor on the projector or if strong light falls on the remote sensor. A weak battery will also prevent the projector from operating.

This sample may be slightly different from actual range.