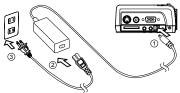

# Using the AC adapter

- 1. Insert the plug from the AC adapter into the DC IN terminal.
- 2. Insert the appropriate end of the power cord into the AC adapter.
- Insert the plug on the power cord into a wall outlet. Kg
   The POWER indicator lights red when using the AC adapter.

### Preparation for projection

- 1. Attach the provided AC adapter to the projector.
- 2. Plug the AC adapter in the wall outlet.
  - The POWER indicator lights red when using the AC adapter.