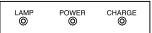

# **Control panel**

- 1 LAMP indicator
- 2 POWER indicator
- ③ CHARGE indicator
- ④ POWER button
- 5 Four directional buttons

- 6 OK button
- ⑦ MENU button