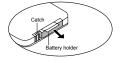

# For battery change:

1. Push the catch to the right and remove the battery holder.

- 2. Remove the old Lithium coin cell and install new one (CR2025). Ensure that the side with the mark "+" is up.
- 3. Push the battery holder back into the remote control until you feel a click.