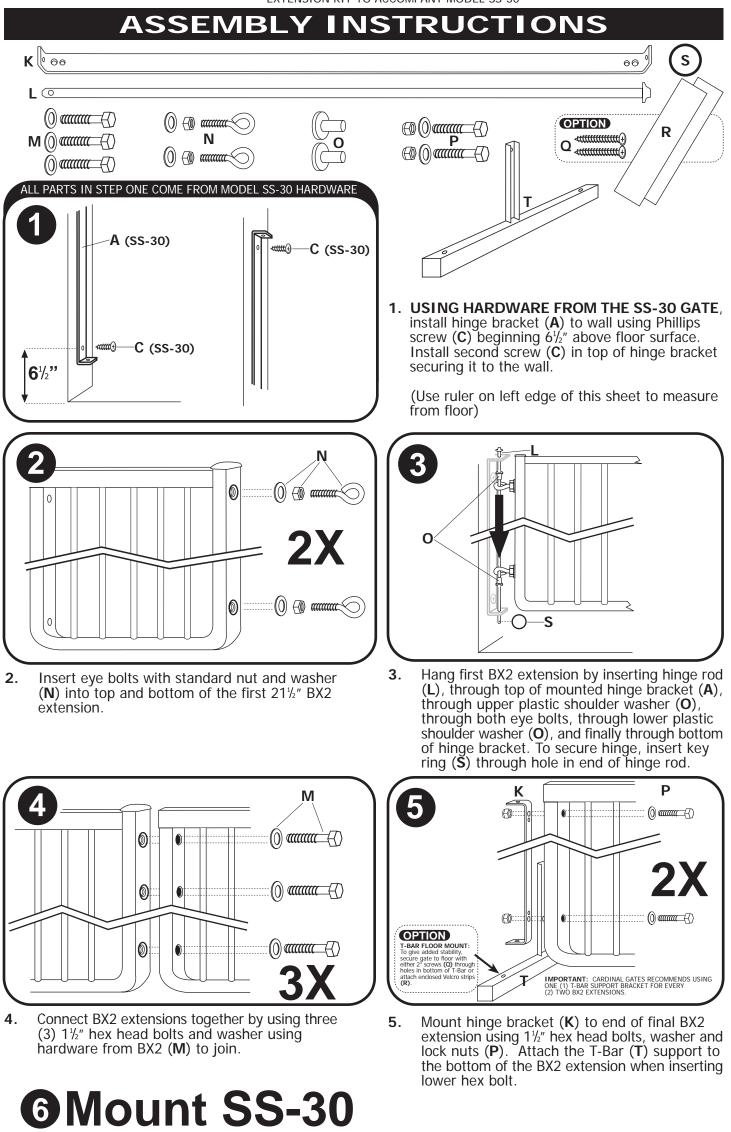

## MODEL EX-5 EXTENSION KIT TO ACCOMPANY MODEL SS-30

the Stairway Special gate to hinge bracket (K) that was mounted in **STEP FIVE**.

GATE IS RECOMMENDED FOR CHILDREN BETWEEEN 6 AND 24 MONTHS