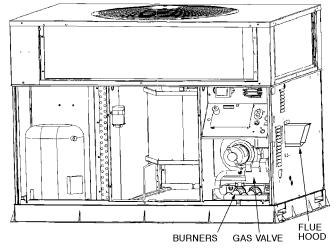

If you do not follow these instructions exactly, a fire or explosion may result, causing property damage, injury, or loss of life.

Refer to Fig. 1. See Fig. 2 for location of gas valve. Refer to Fig. 3 while proceeding with the following steps.

Fig. 2 — Gas Heating/Electric Cooling Unit

STEP 4

STEP 5

STEP 6

STEP 8

STEP 7

Fig. 3 — To Light Unit

STEP 1

- 1. Turn off electrical power and gas supply to your unit.
- 2. Remove burner access panel. (See Fig. 1.)
- 3. Using a flashlight, carefully inspect the burner areas for dirt, soot, rust, or scale. See Fig. 2.