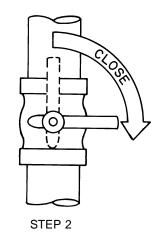

**Step 1** — Set the temperature selector on room thermostat to the lowest temperature setting and set system switch to HEAT.

**Step 2** — Close the external manual shutoff valve.

**Step 3** — Turn off the electrical supply to the unit.

Refer to Fig. 4 while proceeding with the following steps.

**Step 1** — Set the temperature selector on room thermostat to lowest temperature setting and set system switch to OFF.

**Step 2** — Close the external manual shutoff valve.