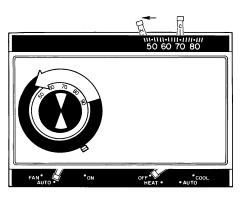

Refer to Fig. 4 while proceeding with the following steps.

**Step 1** — Set the temperature selector on room thermostat to lowest temperature setting and set system switch to OFF.

**Step 2** — Close the external manual shutoff valve.

**Step 3**— Turn off the electrical power supply to the unit.

**Step 4** — Remove the front access panel.

**Step 5** — Move the selector switch on the internal gas valve to the OFF position.

**Step 6** — Replace the burner access panel.

**Step 7**— Restore electrical power to the unit and set system switch to COOL to ensure operation of the cooling system during the cooling season.