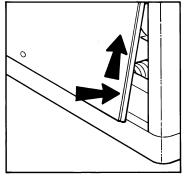

**Air Filters** — Air filter(s) should be checked at least every 3 or 4 weeks and changed or cleaned whenever it becomes dirty. Dirty filters produce excessive stress on the blower motor and can cause the motor to overheat and shut down. Table 1 indicates the correct filter size for your unit. Refer to Fig. 5 to access the filter(s).

To replace or inspect filter(s) (or accessory filter rack when supplied):

- 1. Remove the filter access panel using a 5/16-in. nut driver.
- 2. Remove the filter(s) by pulling the filter(s) out of the unit. If the filter(s) is dirty, clean or replace with new one.

When installing the new filter(s), note the direction of the airflow arrows on the filter frame.

If you have difficulty in locating your air filter(s), or if you have questions concerning proper filter maintenance, contact your dealer for instructions. When replacing filters, always use the same size and type of filter that was supplied originally by the installer.