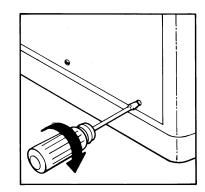

**Step 4** — Remove the front access panel with a  $\frac{5}{16}$ -in. nut driver.

**Step 5** — Move the selector switch on the internal gas valve to the OFF position and wait 5 minutes.

**Step 6** — Move the selector switch on the internal gas valve to the ON position.

**Step 3**— Turn off the electrical power supply to the unit.

**Step 4** — Remove the front access panel.

**Step 5** — Move the selector switch on the internal gas valve to the OFF position.

**Step 6** — Replace the burner access panel.