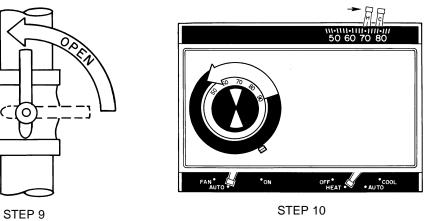

**Step 1** — Set the temperature selector on room thermostat to the lowest temperature setting and set system switch to HEAT.

**Step 2** — Close the external manual shutoff valve.

**Step 3** — Turn off the electrical supply to the unit.

**Step 4** — Remove the front access panel with a  $\frac{5}{16}$ -in. nut driver.

**Step 5** — Move the selector switch on the internal gas valve to the OFF position and wait 5 minutes.

**Step 6** — Move the selector switch on the internal gas valve to the ON position.

**Step 7** — Replace the front access panel.

**Step 8** — Turn on the electrical supply to unit.

**Step 9** — Open the external manual shutoff valve.

**Step 10** — Set the temperature selector on room thermostat slightly above room temperature to start unit. The induceddraft combustion-air fan will start. Main gas valve will open and main burners should ignite within 5 seconds. If the burner does not light within 5 seconds, the ignition module will go into a Retry mode after a period of approximately 22 seconds (following the 5-second ignition period).

If the burners do not light within 15 minutes of the initial call for heat, there is a lockout.

**Step 11** — Set the temperature selector on room thermostat to desired setting.

( ) Is the electrical supply switch ON? Are any fuses blown, or has the circuit breaker tripped?

() During the heating season, check the external manual shutoff valve. Is this lever parallel with the pipe, indicating that the valve is open? Or is the lever at a right angle, indicating that the valve is closed? If closed, has the gas been shut off for safety reasons? Otherwise, you may open the valve and follow the start-up procedures listed in this manual.

NOTE: Before proceeding with the next check, turn OFF the gas supply, then the electrical power supply to the unit. Remove the control access door.

( ) During the heating season, check the control dial on the internal gas valve. Is it in the ON position? If it is not, be sure it was not turned off for the purpose of safety. If no safety hazards exist, follow the start-up procedures in this manual.