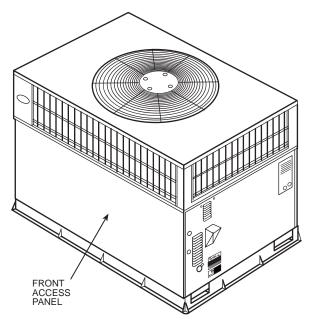

**Step 4** — Remove the front access panel with a  $\frac{5}{16}$ -in. nut driver.

**Step 5** — Move the selector switch on the internal gas valve to the OFF position and wait 5 minutes.

**Step 6** — Move the selector switch on the internal gas valve to the ON position.

**Step 3**— Turn off the electrical power supply to the unit.

**Step 4** — Remove the front access panel.

**Step 5** — Move the selector switch on the internal gas valve to the OFF position.

**Step 6** — Replace the burner access panel.

- 1. Turn off electrical power and gas supply to your unit.
- 2. Remove burner access panel. (See Fig. 1.)
- 3. Using a flashlight, carefully inspect the burner areas for dirt, soot, rust, or scale. See Fig. 2.