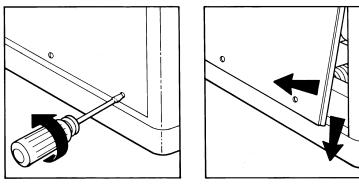

**Step 4** — Remove the front access panel with a  $\frac{5}{16}$ -in. nut driver.

**Step 5** — Move the selector switch on the internal gas valve to the OFF position and wait 5 minutes.

**Step 6** — Move the selector switch on the internal gas valve to the ON position.

**Step 3**— Turn off the electrical power supply to the unit.

**Step 4** — Remove the front access panel.

**Step 5** — Move the selector switch on the internal gas valve to the OFF position.

**Step 6** — Replace the burner access panel.

To replace or inspect filter(s) (or accessory filter rack when supplied):

- 1. Remove the filter access panel using a 5/16-in. nut driver.
- 2. Remove the filter(s) by pulling the filter(s) out of the unit. If the filter(s) is dirty, clean or replace with new one.