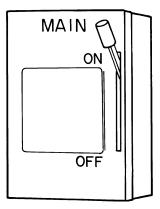

**Step 4** — Remove the front access panel with a  $\frac{5}{16}$ -in. nut driver.

**Step 5** — Move the selector switch on the internal gas valve to the OFF position and wait 5 minutes.

**Step 6** — Move the selector switch on the internal gas valve to the ON position.

NOTE: Before proceeding with the next check, turn OFF the gas supply, then the electrical power supply to the unit. Remove the control access door.

( ) During the heating season, check the control dial on the internal gas valve. Is it in the ON position? If it is not, be sure it was not turned off for the purpose of safety. If no safety hazards exist, follow the start-up procedures in this manual.