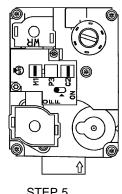

**Step 4** — Remove the front access panel with a  $\frac{5}{16}$ -in. nut driver.

**Step 5** — Move the selector switch on the internal gas valve to the OFF position and wait 5 minutes.

**Step 6** — Move the selector switch on the internal gas valve to the ON position.

NOTE: Before proceeding with the next check, turn OFF the gas supply, then the electrical power supply to the unit. Remove the control access door.

( ) During the heating season, check the control dial on the internal gas valve. Is it in the ON position? If it is not, be sure it was not turned off for the purpose of safety. If no safety hazards exist, follow the start-up procedures in this manual.