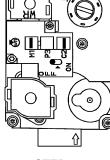

**Step 1** — Set the temperature selector on room thermostat to the lowest temperature setting and set system switch to HEAT.

**Step 2** — Close the external manual shutoff valve.

**Step 3** — Turn off the electrical supply to the unit.

Refer to Fig. 4 while proceeding with the following steps.

**Step 1** — Set the temperature selector on room thermostat to lowest temperature setting and set system switch to OFF.

**Step 2** — Close the external manual shutoff valve.

( ) Is the electrical supply switch ON? Are any fuses blown, or has the circuit breaker tripped?

() During the heating season, check the external manual shutoff valve. Is this lever parallel with the pipe, indicating that the valve is open? Or is the lever at a right angle, indicating that the valve is closed? If closed, has the gas been shut off for safety reasons? Otherwise, you may open the valve and follow the start-up procedures listed in this manual.