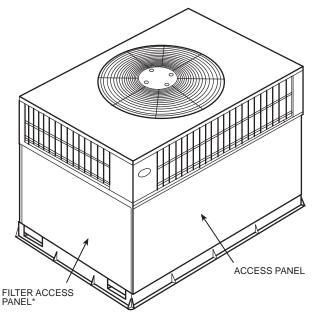

**Air Filters** — Air filter(s) should be checked at least every 3 or 4 weeks and changed or cleaned whenever it becomes dirty. Dirty filters produce excessive stress on the blower motor and can cause the motor to overheat and shut down. Table 1 indicates the correct filter size for your unit. Refer to Fig. 5 to access the filter(s).

To replace or inspect filter(s) (or accessory filter rack when supplied):

- 1. Remove the filter access panel using a 5/16-in. nut driver.
- 2. Remove the filter(s) by pulling the filter(s) out of the unit. If the filter(s) is dirty, clean or replace with new one.

STEP 3

STEP 4

STEP 5

STEP 6

Fig. 4 — To Shut Unit Off

STEP 7

\*For accessory filter rack.

Fig. 5 — Filter Access Panel — Vertical Supply Shown