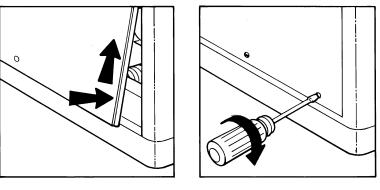

**Step 4** — Remove the front access panel with a  $\frac{5}{16}$ -in. nut driver.

**Step 5** — Move the selector switch on the internal gas valve to the OFF position and wait 5 minutes.

**Step 6** — Move the selector switch on the internal gas valve to the ON position.

**Step 3**— Turn off the electrical power supply to the unit.

**Step 4** — Remove the front access panel.

**Step 5** — Move the selector switch on the internal gas valve to the OFF position.

**Step 6** — Replace the burner access panel.

To replace or inspect filter(s) (or accessory filter rack when supplied):

- 1. Remove the filter access panel using a 5/16-in. nut driver.
- 2. Remove the filter(s) by pulling the filter(s) out of the unit. If the filter(s) is dirty, clean or replace with new one.