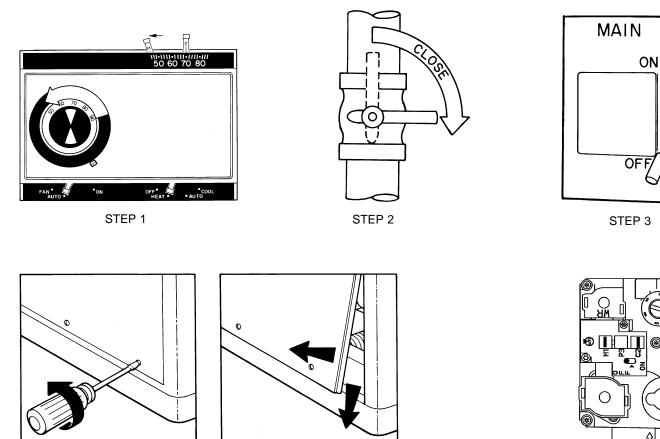

**Step 1** — Set the temperature selector on room thermostat to the lowest temperature setting and set system switch to HEAT.

**Step 2** — Close the external manual shutoff valve.

**Step 3** — Turn off the electrical supply to the unit.

If your unit is not operating at all, check the following list for easy solutions:

( ) Check to be sure that your thermostat temperature selector is set above the indoor temperature during the heating season, or below the indoor temperature during the cooling season. Be sure the system switch is in the proper HEAT or COOL position and not in the OFF position.

NOTE: Before proceeding with the next check, turn OFF the gas supply, then the electrical power supply to the unit. Remove the control access door.

( ) During the heating season, check the control dial on the internal gas valve. Is it in the ON position? If it is not, be sure it was not turned off for the purpose of safety. If no safety hazards exist, follow the start-up procedures in this manual.