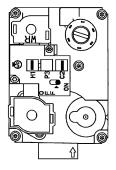

**Step 1** — Set the temperature selector on room thermostat to the lowest temperature setting and set system switch to HEAT.

**Step 2** — Close the external manual shutoff valve.

**Step 3** — Turn off the electrical supply to the unit.

**Step 3**— Turn off the electrical power supply to the unit.

**Step 4** — Remove the front access panel.

**Step 5** — Move the selector switch on the internal gas valve to the OFF position.

**Step 6** — Replace the burner access panel.

If your unit is not operating at all, check the following list for easy solutions:

( ) Check to be sure that your thermostat temperature selector is set above the indoor temperature during the heating season, or below the indoor temperature during the cooling season. Be sure the system switch is in the proper HEAT or COOL position and not in the OFF position.