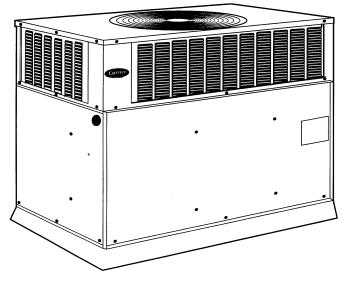

If you do not follow these instructions exactly, a fire or explosion may result, causing property damage, injury, or loss of life.

Refer to Fig. 1. See Fig. 2 for location of gas valve. Refer to Fig. 3 while proceeding with the following steps.

Failure to follow these requirements could result in serious personal injury.

Fig. 1 — Gas Heating/Electric Cooling Unit (Unit 48GS Shown)