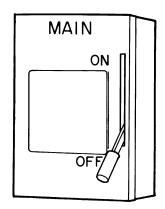

( ) Is the electrical supply switch ON? Are any fuses blown, or has the circuit breaker tripped?

() During the heating season, check the external manual shutoff valve. Is this lever parallel with the pipe, indicating that the valve is open? Or is the lever at a right angle, indicating that the valve is closed? If closed, has the gas been shut off for safety reasons? Otherwise, you may open the valve and follow the start-up procedures listed in this manual.