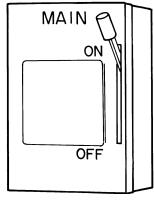

**Step 1** — Set the temperature selector on room thermostat to the lowest temperature setting and set system switch to HEAT.

**Step 2** — Close the external manual shutoff valve.

**Step 3** — Turn off the electrical supply to the unit.

**Step 3**— Turn off the electrical power supply to the unit.

**Step 4** — Remove the front access panel.

**Step 5** — Move the selector switch on the internal gas valve to the OFF position.

**Step 6** — Replace the burner access panel.

If your unit is not operating at all, check the following list for easy solutions:

( ) Check to be sure that your thermostat temperature selector is set above the indoor temperature during the heating season, or below the indoor temperature during the cooling season. Be sure the system switch is in the proper HEAT or COOL position and not in the OFF position.

( ) Is the electrical supply switch ON? Are any fuses blown, or has the circuit breaker tripped?

() During the heating season, check the external manual shutoff valve. Is this lever parallel with the pipe, indicating that the valve is open? Or is the lever at a right angle, indicating that the valve is closed? If closed, has the gas been shut off for safety reasons? Otherwise, you may open the valve and follow the start-up procedures listed in this manual.