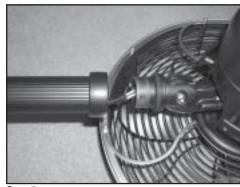

#### Floor Fan:

- Make sure you are familiar with the 3 components: Motor Cage Assembly, Pipe Assembly, and Base Assembly.
- Lay the Motor Cage Assembly on a flat, protected surface, face down.
- Take the Pipe Assembly and make sure that the collars on both ends are pulled in enough to expose the notch in the pipe.
- 4. Take the cord from the Motor Cage Assembly and feed it through the pipe (both ends are the same). Make sure the plug clears the end of the pipe.
- 5. Align the pipe collar onto the neck post of the Motor Cage Assembly, sliding the tab of the motor cage into the notch of the pipe.
- 6. Thread the collar and turn the until it is snug.
- 7. Lay the base of the fan on it's side close to the pipe. The

#### Assembly instructions. (Continued) -

- male pin connector is on the neck of the base, note that one side has a locking tooth.
- 8. Assure that the latch and locking tooth are matched up and plug the wire from the pipe into the fan base. Move the collar away from the end and slide the pipe onto the fan base, but do not tighten the collar yet.
- 9. With one hand hold the handle of the motor cage and with the other hold the neck of the base and tilt the fan up to a standing position.
- 10. Align the tab from the base to the notch in the pipe. Thread and tighten the collar for the base of the fan, tighten completely.
- 11. Set the floor fan up where the cord will not be in a traffic area or tripped on. Also make sure the oscillation movement of the cage is not impeded in any way.