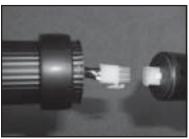

#### Assembly instructions. (Continued) -

- male pin connector is on the neck of the base, note that one side has a locking tooth.
- 8. Assure that the latch and locking tooth are matched up and plug the wire from the pipe into the fan base. Move the collar away from the end and slide the pipe onto the fan base, but do not tighten the collar yet.
- 9. With one hand hold the handle of the motor cage and with the other hold the neck of the base and tilt the fan up to a standing position.
- 10. Align the tab from the base to the notch in the pipe. Thread and tighten the collar for the base of the fan, tighten completely.
- 11. Set the floor fan up where the cord will not be in a traffic area or tripped on. Also make sure the oscillation movement of the cage is not impeded in any way.