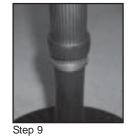

#### Floor Fan:

- Make sure you are familiar with the 3 components: Motor Cage Assembly, Pipe Assembly, and Base Assembly.
- Lay the Motor Cage Assembly on a flat, protected surface, face down.
- Take the Pipe Assembly and make sure that the collars on both ends are pulled in enough to expose the notch in the pipe.
- 4. Take the cord from the Motor Cage Assembly and feed it through the pipe (both ends are the same). Make sure the plug clears the end of the pipe.
- 5. Align the pipe collar onto the neck post of the Motor Cage Assembly, sliding the tab of the motor cage into the notch of the pipe.
- 6. Thread the collar and turn the until it is snug.
- 7. Lay the base of the fan on it's side close to the pipe. The

Step 5

Assembly instructions. (Continued) -

IX - 6.2