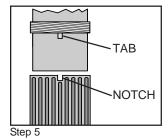

#### Floor Fan:

- Make sure you are familiar with the 3 components: Motor Cage Assembly, Pipe Assembly, and Base Assembly.
- Lay the Motor Cage Assembly on a flat, protected surface, face down.
- Take the Pipe Assembly and make sure that the collars on both ends are pulled in enough to expose the notch in the pipe.
- 4. Take the cord from the Motor Cage Assembly and feed it through the pipe (both ends are the same). Make sure the plug clears the end of the pipe.
- 5. Align the pipe collar onto the neck post of the Motor Cage Assembly, sliding the tab of the motor cage into the notch of the pipe.
- 6. Thread the collar and turn the until it is snug.
- 7. Lay the base of the fan on it's side close to the pipe. The

Step 5

Assembly instructions. (Continued) -

IX - 6.2

#### Assembly instructions. (Continued) -

- male pin connector is on the neck of the base, note that one side has a locking tooth.
- 8. Assure that the latch and locking tooth are matched up and plug the wire from the pipe into the fan base. Move the collar away from the end and slide the pipe onto the fan base, but do not tighten the collar yet.
- 9. With one hand hold the handle of the motor cage and with the other hold the neck of the base and tilt the fan up to a standing position.
- 10. Align the tab from the base to the notch in the pipe. Thread and tighten the collar for the base of the fan, tighten completely.
- 11. Set the floor fan up where the cord will not be in a traffic area or tripped on. Also make sure the oscillation movement of the cage is not impeded in any way.