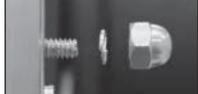

WARNING: DO NOT OPERATE FAN WHILE CAGE IS REMOVED FOR CLEANING!

IX - 6.4

User Maintenance & Cleaning. (Continued) -

User Maintenance & Cleaning. (Continued) -

**CLEANING GRILL AND BLADES:** Turn the fan off and unplug from the wall socket. Carefully remove the 8 nuts and washers from the back of the grille and set aside in a safe place. The cage and blades may be cleaned with mild soap and water. Use a soft, slightly damp cloth to wipe the remaining fan parts. Do not allow water or any other liquid to get into the motor housing or base. Reassemble the fan after the cage and blades have dried completely. To do so, align the screws to the holes in the back (assuring the Casablanca logo is not rotated), then place washer over screw and tighten nut as shown above. Do not plug fan into an electrical outlet until it has been fully reassembled.