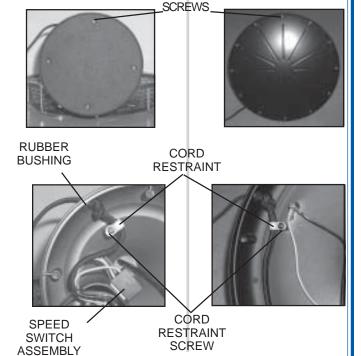

#### **Table & Floor Fan Only**

7. OPTIONAL: To store the excess cord, unplug the fan from the wall socket and gently lay the fan on its side, making sure that the cage and motor are properly supported. To remove the base bottom unscrew all of the screws. Remove the cord restraint screw. Gently pull the cord through the bottom rubber bushing (assuring it remains in place) and through the cord restraint until you have the desired length. If the rubber bushing in the base has come loose, reinstall it into the base of the fan. Re-align the cord restraint to the proper position to reattach it to the base with the screw. Feed the excess cord into the neck of the base. For the table fan, keep it away from the speed switch assembly. Replace the base bottom, aligning the screw holes and reinstall the screws, assuring that no wires or cord are pinched.