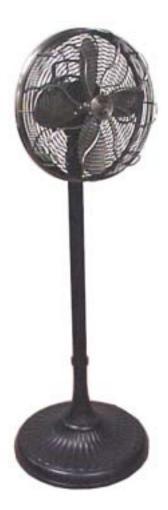

### Zephair - Oscillating Floor / TABLEModel Fan

IX - 6.1

761 Corporate Center Dr. • Pomona, CA 91746 • (909) 689-1477 • (800) 498-8482

FILE NAME (SM ZEPHAIR FLOOR FAN ) RAS 4-13-04

**CAUTION:** Read and follow all instructions before operating the fan. Do not use the fan if any part is damaged or missing.

#### Floor Fan:

- Make sure you are familiar with the 3 components: Motor Cage Assembly, Pipe Assembly, and Base Assembly.
- Lay the Motor Cage Assembly on a flat, protected surface, face down.
- Take the Pipe Assembly and make sure that the collars on both ends are pulled in enough to expose the notch in the pipe.
- 4. Take the cord from the Motor Cage Assembly and feed it through the pipe (both ends are the same). Make sure the plug clears the end of the pipe.
- 5. Align the pipe collar onto the neck post of the Motor Cage Assembly, sliding the tab of the motor cage into the notch of the pipe.
- 6. Thread the collar and turn the until it is snug.
- 7. Lay the base of the fan on it's side close to the pipe. The

#### Assembly instructions. (Continued) -

- male pin connector is on the neck of the base, note that one side has a locking tooth.
- 8. Assure that the latch and locking tooth are matched up and plug the wire from the pipe into the fan base. Move the collar away from the end and slide the pipe onto the fan base, but do not tighten the collar yet.
- 9. With one hand hold the handle of the motor cage and with the other hold the neck of the base and tilt the fan up to a standing position.
- 10. Align the tab from the base to the notch in the pipe. Thread and tighten the collar for the base of the fan, tighten completely.
- 11. Set the floor fan up where the cord will not be in a traffic area or tripped on. Also make sure the oscillation movement of the cage is not impeded in any way.