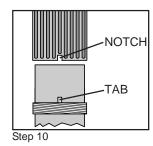

#### Assembly instructions. (Continued) -

- male pin connector is on the neck of the base, note that one side has a locking tooth.
- 8. Assure that the latch and locking tooth are matched up and plug the wire from the pipe into the fan base. Move the collar away from the end and slide the pipe onto the fan base, but do not tighten the collar yet.
- 9. With one hand hold the handle of the motor cage and with the other hold the neck of the base and tilt the fan up to a standing position.
- 10. Align the tab from the base to the notch in the pipe. Thread and tighten the collar for the base of the fan, tighten completely.
- 11. Set the floor fan up where the cord will not be in a traffic area or tripped on. Also make sure the oscillation movement of the cage is not impeded in any way.