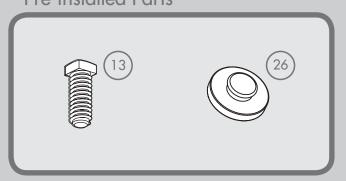

## Pre-installed Parts

Included Accessories

|            |                            | MODEL#        | 59106              | 59107              |
|------------|----------------------------|---------------|--------------------|--------------------|
| Parts List |                            | DRAWING #     | K1912-02           | K1912-03           |
|            |                            | Weight ±2 lbs | 24.5 lbs (11.1 kg) | 24.5 lbs (11.1 kg) |
|            |                            | FINISH        | Brushed Nickel     | Maiden Bronze      |
| Item#      | Item Name                  | Qty.          | Part#              | Part#              |
| 1          | Hanging System Kit         | 1             | K0065-01           | K0065-01           |
| 5          | Ceiling Bracket            | 1             |                    |                    |
| 7          | Canopy                     | 1             |                    |                    |
| 11         | Downrod Assembly           | 1             |                    |                    |
| 13         | Setscrew                   | 1             |                    |                    |
| 18         | Canopy Screw               | 3             |                    |                    |
| 20         | Wood Screw 3"              | 2             |                    |                    |
| 24         | Flat Washer                | 2             |                    |                    |
| 26         | Mounting Isolator          | 4             |                    |                    |
| 28         | Wire Connector             | 4             |                    |                    |
| 30         | Hanger Pipe                | 1             |                    |                    |
| 50         | Hardware Kit               | 1             | K1912-00-861       | K1912-00-862       |
| 51         | Blade Assembly Screw       | 21            |                    |                    |
| 53         | Blade Washer               | 21            |                    |                    |
| 54         | Blade Tip Screw            | 11            |                    |                    |
| 80         | Globe/Shade                | 1             | K1903-01-045       | K1903-01-045       |
| 93         | Halogen Bulb               | 1             | 63852-04           | 63852-04           |
| 98         | Blade Set                  | 1             | K1897-05-203       | K1897-05-216       |
| 108        | Remote Control Transmitter | 1             | G1055-01           | G1055-01           |
| 140        | Balancing Kit              | 1             | K0118-01           | K0118-01           |
| 161        | Blade Tip Set              | 1             | 85061-05           | 85061-05           |