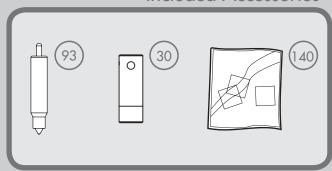

## Pre-installed Parts

Included Accessories

|            |                            | MODEL#        | 59106              | 59107              |
|------------|----------------------------|---------------|--------------------|--------------------|
| Parts List |                            | DRAWING #     | K1912-02           | K1912-03           |
|            |                            | Weight ±2 lbs | 24.5 lbs (11.1 kg) | 24.5 lbs (11.1 kg) |
|            |                            | FINISH        | Brushed Nickel     | Maiden Bronze      |
| Item#      | Item Name                  | Qty.          | Part#              | Part#              |
| 1          | Hanging System Kit         | 1             | K0065-01           | K0065-01           |
| 5          | Ceiling Bracket            | 1             |                    |                    |
| 7          | Canopy                     | 1             |                    |                    |
| 11         | Downrod Assembly           | 1             |                    |                    |
| 13         | Setscrew                   | 1             |                    |                    |
| 18         | Canopy Screw               | 3             |                    |                    |
| 20         | Wood Screw 3"              | 2             |                    |                    |
| 24         | Flat Washer                | 2             |                    |                    |
| 26         | Mounting Isolator          | 4             |                    |                    |
| 28         | Wire Connector             | 4             |                    |                    |
| 30         | Hanger Pipe                | 1             |                    |                    |
| 50         | Hardware Kit               | 1             | K1912-00-861       | K1912-00-862       |
| 51         | Blade Assembly Screw       | 21            |                    |                    |
| 53         | Blade Washer               | 21            |                    |                    |
| 54         | Blade Tip Screw            | 11            |                    |                    |
| 80         | Globe/Shade                | 1             | K1903-01-045       | K1903-01-045       |
| 93         | Halogen Bulb               | 1             | 63852-04           | 63852-04           |
| 98         | Blade Set                  | 1             | K1897-05-203       | K1897-05-216       |
| 108        | Remote Control Transmitter | 1             | G1055-01           | G1055-01           |
| 140        | Balancing Kit              | 1             | K0118-01           | K0118-01           |
| 161        | Blade Tip Set              | 1             | 85061-05           | 85061-05           |