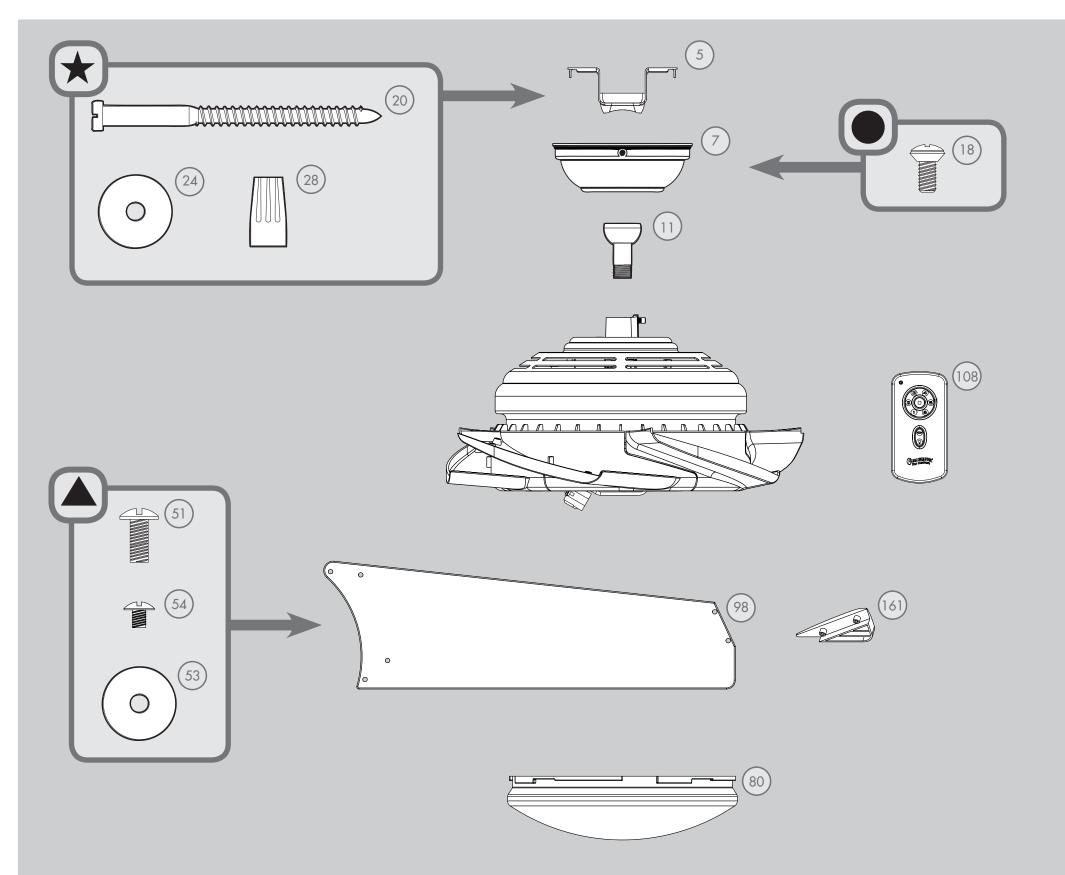

## Pre-installed Parts

Included Accessories

|            |                            | MODEL#        | 59106              | 59107              |
|------------|----------------------------|---------------|--------------------|--------------------|
| Parts List |                            | DRAWING #     | K1912-02           | K1912-03           |
|            |                            | Weight ±2 lbs | 24.5 lbs (11.1 kg) | 24.5 lbs (11.1 kg) |
|            |                            | FINISH        | Brushed Nickel     | Maiden Bronze      |
| Item#      | Item Name                  | Qty.          | Part#              | Part#              |
| 1          | Hanging System Kit         | 1             | K0065-01           | K0065-01           |
| 5          | Ceiling Bracket            | 1             |                    |                    |
| 7          | Canopy                     | 1             |                    |                    |
| 11         | Downrod Assembly           | 1             |                    |                    |
| 13         | Setscrew                   | 1             |                    |                    |
| 18         | Canopy Screw               | 3             |                    |                    |
| 20         | Wood Screw 3"              | 2             |                    |                    |
| 24         | Flat Washer                | 2             |                    |                    |
| 26         | Mounting Isolator          | 4             |                    |                    |
| 28         | Wire Connector             | 4             |                    |                    |
| 30         | Hanger Pipe                | 1             |                    |                    |
| 50         | Hardware Kit               | 1             | K1912-00-861       | K1912-00-862       |
| 51         | Blade Assembly Screw       | 21            |                    |                    |
| 53         | Blade Washer               | 21            |                    |                    |
| 54         | Blade Tip Screw            | 11            |                    |                    |
| 80         | Globe/Shade                | 1             | K1903-01-045       | K1903-01-045       |
| 93         | Halogen Bulb               | 1             | 63852-04           | 63852-04           |
| 98         | Blade Set                  | 1             | K1897-05-203       | K1897-05-216       |
| 108        | Remote Control Transmitter | 1             | G1055-01           | G1055-01           |
| 140        | Balancing Kit              | 1             | K0118-01           | K0118-01           |
| 161        | Blade Tip Set              | 1             | 85061-05           | 85061-05           |