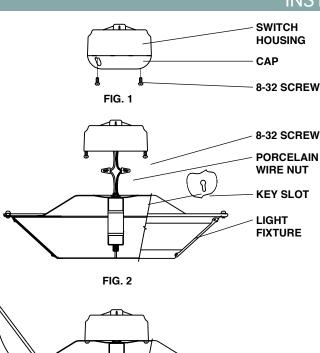

## **INSTALLATION**

FIG. 3

- 1. Remove the cap from fan by removing two brass 8-32 screws and save these screws for attaching light fixture. Remove plastic wire nuts from switch housing wires and strip 1/2" insulation from both wires (black and white). This cap and plastic wire nuts will not be reused. See FIG. 1
- **2.** Thread the two 8-32 screws half way into the two threaded holes on the switch housing. See FIG. 2
- **3.** While holding light fixture up to the fan, attach the wires from the fan switch housing and the wires from the light fixture together (black-to-black and white-to-white) by twisting the bare ends of the wires together. Then secure the splices by threading on the porcelain wire nuts provided. Test the secureness of each splice by pulling on the wire nut. Check that there is no bare wire showing from the wire nut then cover both connections with electrical tape.
- **4.** Align the two 8-32 screws on the switch housing with the two key slots on the housing cover. Rotate light fixture counter-clockwise, make certain screw heads have rotated to the narrow end of the slot.

**Caution:** Make sure no wires are pinched between light fixture and switch housing. Tighten the screws to secure light fixture.

- **5.** Insert the glass shade from the top opening. See FIG. 3
- **6.** Tilt the glass shade upward to the side to install light bulbs. Do not exceed the maximum wattage indicated on the light fixture. Place the glass shade back on the light fixture so that the glass shade will not rattle when the fan is in operation. See FIG. 4