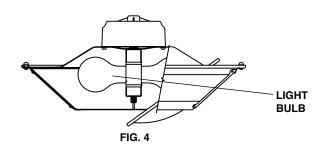

**Caution:** Make sure no wires are pinched between light fixture and switch housing. Tighten the screws to secure light fixture.

- **5.** Insert the glass shade from the top opening. See FIG. 3
- **6.** Tilt the glass shade upward to the side to install light bulbs. Do not exceed the maximum wattage indicated on the light fixture. Place the glass shade back on the light fixture so that the glass shade will not rattle when the fan is in operation. See FIG. 4