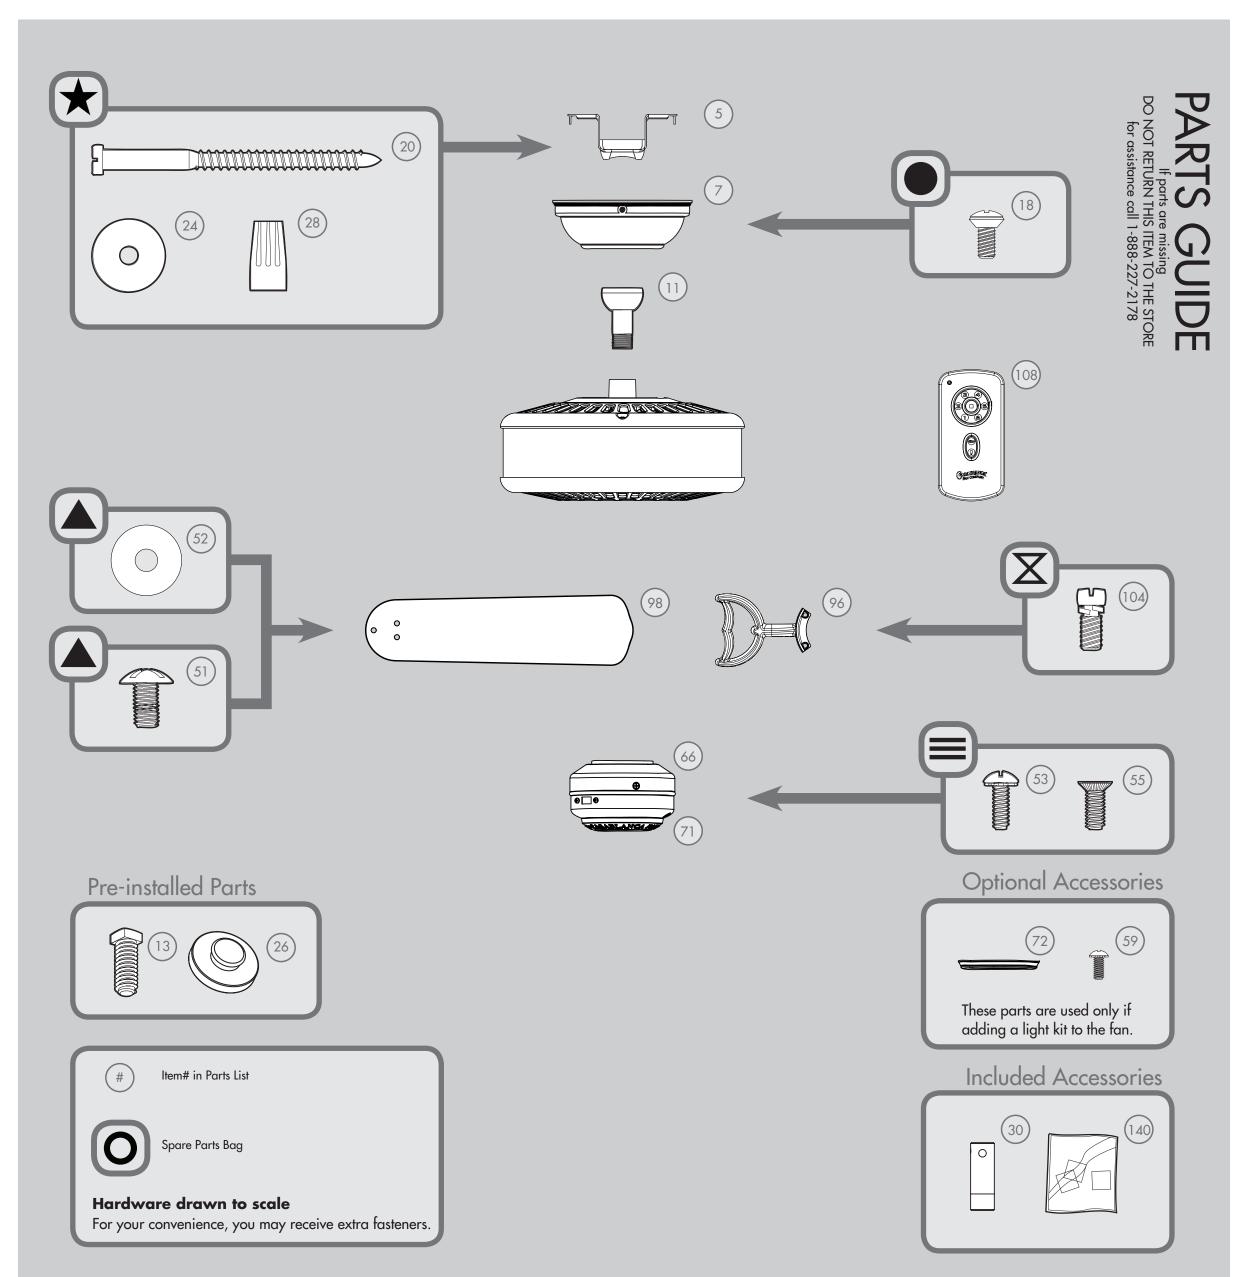

**IMPORTANT!** 

1.888.227.2178

Download from Www.Somanuals.com. All Manuals Search And Download.

Intentionally left blank

Intentionally left blank

|            |                                      | MODEL#        | 59510             | 59511             | 59512            |
|------------|--------------------------------------|---------------|-------------------|-------------------|------------------|
| Parts List |                                      | DRAWING #     | K0386-01          | K0386-02          | K0386-03         |
|            |                                      | Weight ±2 lbs | 17.6 lbs (8.0 kg) | 17.6 lbs (8.0 kg) | 17.6 lbs (8.0 kg |
|            |                                      | FINISH        | Snow White        | Brushed Nickel    | Brushed Cocoa    |
| Item#      | Item Name                            | Qty.          | Part#             | Part#             | Part#            |
| 1          | Hanging System Kit                   | 1             | K0065-01          | K0065-01          | K0065-01         |
| 5          | Ceiling Bracket                      | 1             |                   |                   |                  |
| 7          | Canopy                               | 1             |                   |                   |                  |
| 11         | Downrod Assembly                     | 1             |                   |                   |                  |
| 13         | Setscrew                             | 1             |                   |                   |                  |
| 18         | Canopy Screw                         | 2             |                   |                   |                  |
| 20         | Wood Screw 3"                        | 2             |                   |                   |                  |
| 24         | Flat Washer                          | 2             |                   |                   |                  |
| 26         | Mounting Isolator                    | 4             |                   |                   |                  |
| 28         | Wire Connector                       | 4             |                   |                   |                  |
| 30         | Hanger Pipe                          | 1             |                   |                   |                  |
| 50         | Hardware Kit                         | 1             | K0386-00-860      | K0386-00-861      | К0386-00-862     |
| 51         | Blade Assembly Screw                 | 16            |                   |                   |                  |
| 52         | Blade Assembly Washer                | 16            |                   |                   |                  |
| 53         | Machine Screw 6-32                   | 3             |                   |                   |                  |
| 55         | Switch Housing Assembly Screw        | 3             |                   |                   |                  |
| 59         | Light Kit Adapter Screw              | 2             |                   |                   |                  |
| 66         | Switch Housing Assembly              | 1             | K0058-03          | K0058-03          | K0058-03         |
| 71         | Switch Housing Cap                   | 1             | K0188-01          | K0188-01          | K0188-01         |
| 72         | Light Kit Adapter                    | 1             | K0182-03          | K0182-03          | K0182-03         |
| 96         | Blade Iron Set                       | 1             | K0200-05          | K0200-05          | K0200-05         |
| 98         | Blade Set                            | 1             | K0414-05-016      | K0414-05-014      | K0171-25-009     |
| 104        | Blade Iron Armature Screw            | 11            | K0064-01          | K0064-01          | K0064-01         |
| 106        | Remote Receiver Assembly (not shown) | 1             | G1053-01          | G1053-01          | G1053-01         |
| 108        | Wall Control                         | 1             | G1055-01          | G1055-01          | G1055-01         |
| 140        | Balancing Kit                        | 1             | K0118-01          | K0118-01          | K0118-01         |