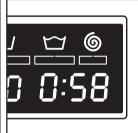

When you select the programme, the following information will be displayed:

#### 1 Wash programme phases:

Prewash Wash Rinse

Spin-drying and draining

#### 2 Spin speed

3 Programme no (for a few seconds) and then programme duration.

#### 4 Additional functions

Easy iron ☐
Extra rinse ≅
Intensive wash ☎

There are four types of programme:

Normal programmes Delicate programmes Wool programmes Auxiliary programmes