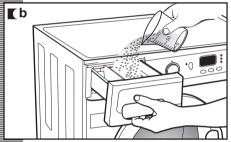

## DETERGENT AND ADDITIVES

- Your washing machine's detergent dispenser has three compartments.
- Put the detergent or additive into the detergent dispenser before starting the wash programme.
- **c** Liquid detergents may also be used in this washing machine.

Important

The level of liquid must never be higher than the MAX mark printed on the dispenser wall.

Remember that the amount of detergent to be used will always depend on:

- The amount of clothes to be washed.
- How heavily the clothes are soiled.
- The hardness of the water (Information on water hardness in your area can be obtained from the local authorities).