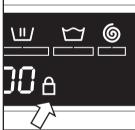

#### **LOCK FUNCTION**

#### Lock function selection

The lock function ensures that the programme will not be affected if any buttons are pressed. It is used when children could press the buttons, etc.

The lock function should be activated after the wash programme has been selected together with all its options.

#### Activating the lock function

The lock function is activated by pressing the Start/Stop button and holding it down for at least 3 seconds. The display will show if it is activated.

#### Deactivating the lock function

The lock function is cancelled when the wash programme comes to an end. If you want to deactivate the lock function before the end of the programme, you have to hold the start button down again for at least 3 seconds. After 3 seconds, the lock function indicator will disappear from the display, and it will go into pause status.