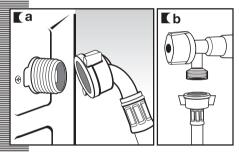

#### The water supply hose is inside the drum:

- **a** Connect the bent end of the hose to the threaded inlet of the electrovalve located at the rear of the washing machine.
- **b** Connect the other end of the hose to the water intake. Then securely tighten the connection nut.

It is important that the drain hose bend is correctly fastened to the outlet, to prevent any risk of it becoming detached and causing flooding.

If your washing machine has a hot water intake, connect the hose with the red threaded end to the hot water tap, and to the electrovalve with the red filter.

The washing machine must be connected to the mains water supply, using the new supply hoses supplied with the appliance. Do not use water supply hoses that have been used before.

For your washing machine to work properly, the mains water pressure must be between 0.05 and 1MPa (0.05 and 10 Kar/cm<sup>2</sup>).