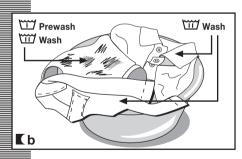

sh lightly soiled garments using a short programme.
  - Use a programme without prewash for medium-soiled garments.
  - Wash heavily soiled garments using a long programme with prewash.
- **a** Sort your clothes according to colour. Wash whites and coloured separately.

mportant

We recommend loading the washing machine to its full capacity. This means savings on water and energy.

Whenever possible, we recommend that you wash garments of different sizes within the same wash programme. This improves the washing action and also aids the correct distribution of the garments in the drum when spin-drying, and the washing machine will therefore be quieter.

It is a good idea to put small garments in a wash bag.





#### Important

Make sure beforehand that your woollens can be machinewashed.





### 2 USING DETERGENT AND ADDITIVES

using the appliance and practical tips

## DETERGENT AND ADDITIVES

- Your washing machine's detergent dispenser has three compartments.
- Put the detergent or additive into the detergent dispenser before starting the wash programme.
- **c** Liquid detergents may also be used in this washing machine.

Important

The level of liquid must never be higher than the MAX mark printed on the dispenser wall.

Remember that the amount of detergent to be used will always depend on:

- The amount of clothes to be washed.
- How heavily the clothes are soiled.
- The hardness of the water (Information on water hardness in your area can be obtained from the local authorities).



We recommend the use of a decalcifying product if the water hardness is high in your