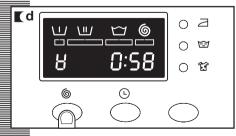

#### **LOCK FUNCTION**

#### Lock function selection

The lock function ensures that the programme will not be affected if any buttons are pressed. It is used when children could press the buttons, etc.

The lock function should be activated after the wash programme has been selected together with all its options.

#### Activating the lock function

The lock function is activated by pressing the Start/Stop button and holding it down for at least 3 seconds. The display will show if it is activated.

#### Deactivating the lock function

The lock function is cancelled when the wash programme comes to an end. If you want to deactivate the lock function before the end of the programme, you have to hold the start button down again for at least 3 seconds. After 3 seconds, the lock function indicator will disappear from the display, and it will go into pause status.