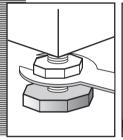

#### **LEVELLING**

Important

Use the adjustable feet to level the washing machine. This will reduce the noise level and prevent it from movina durina use.

Do not bring the feet too far out, you will achieve better stability.

You need to use a spanner for the models that have a nut.