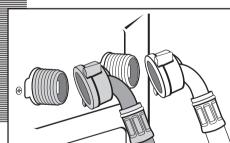

# Washing machine specifications

Water inlet hose.

#### The water supply hose is inside the drum:

- **a** Connect the bent end of the hose to the threaded inlet of the electrovalve located at the rear of the washing machine.
- **b** Connect the other end of the hose to the water intake. Then securely tighten the connection nut.

It is important that the drain hose bend is correctly fastened to the outlet, to prevent any risk of it becoming detached and causing flooding.

If your washing machine has a hot water intake, connect the hose with the red threaded end to the hot water tap, and to the electrovalve with the red filter.

The washing machine must be connected to the mains water supply, using the new supply hoses supplied with the appliance. Do not use water supply hoses that have been used before.

For your washing machine to work properly, the mains water pressure must be between 0.05 and 1MPa (0.05 and 10 Kar/cm<sup>2</sup>).