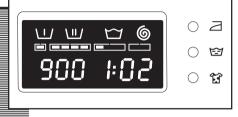

When you select the programme, the following information will be displayed:

#### 1 Wash programme phases:

Prewash Wash Rinse

Spin-drying and draining

#### 2 Spin speed

3 Programme no (for a few seconds) and then programme duration.

#### 4 Additional functions

Easy iron ☐
Extra rinse ≅
Intensive wash ☎

There are four types of programme:

Normal programmes Delicate programmes Wool programmes Auxiliary programmes