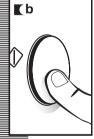

#### STARTING UP

#### Start/Stop button

To start up the washing machine you have to press the **Start/Stop button**. The minutes remaining until the end of washing and drying will appear on the display at all times.