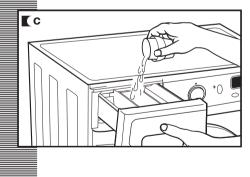

## DETERGENT AND ADDITIVES

- Your washing machine's detergent dispenser has three compartments.
- Put the detergent or additive into the detergent dispenser before starting the wash programme.
- **c** Liquid detergents may also be used in this washing machine.

Important

The level of liquid must never be higher than the MAX mark printed on the dispenser wall.

Remember that the amount of detergent to be used will always depend on:

- The amount of clothes to be washed.
- How heavily the clothes are soiled.
- The hardness of the water (Information on water hardness in your area can be obtained from the local authorities).