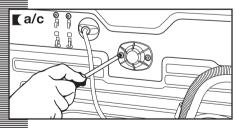

#### **UNBLOCKING**

- Remove the screws holding the plastic covers to the back of the washing machine.
- **b** Loosen and remove the 3 blocking screws.
- **c** Cover the holes with the plastic covers you have just removed.

Important

Do not throw the blocking screws away. You may need to move the washing machine at a later date.

mportant