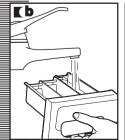

## DETERGENT AND ADDITIVES

- Your washing machine's detergent dispenser has three compartments.
- Put the detergent or additive into the detergent dispenser before starting the wash programme.
- **c** Liquid detergents may also be used in this washing machine.

Important

The level of liquid must never be higher than the MAX mark printed on the dispenser wall.

Remember that the amount of detergent to be used will always depend on:

- The amount of clothes to be washed.
- How heavily the clothes are soiled.
- The hardness of the water (Information on water hardness in your area can be obtained from the local authorities).