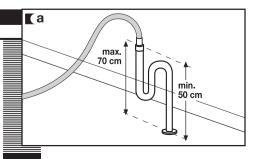

#### **DRAINAGE** CONNECTION

**a** It is recommended that you have a fixed drainage outlet 50 to 70 cm from the floor.

> Avoid the drain hose being too tight, kinked or restricted.