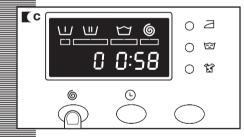

## The procedure for selecting the wash programme is as follows:

- **a** Activate the programme selector by pressing it to release it.
- Select the wash programme by turning the programme selector dial (see programme table).
  The display on the control panel will light up.

When you select the programme, the following information will be displayed:

#### 1 Wash programme phases:

Prewash Wash Rinse

Spin-drying and draining

#### 2 Spin speed

3 Programme no (for a few seconds) and then programme duration.

#### 4 Additional functions

Easy iron ☐
Extra rinse ≅
Intensive wash ☎

There are four types of programme:

Normal programmes Delicate programmes Wool programmes Auxiliary programmes