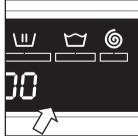

#### **LOCK FUNCTION**

#### Lock function selection

The lock function ensures that the programme will not be affected if any buttons are pressed. It is used when children could press the buttons, etc.

The lock function should be activated after the wash programme has been selected together with all its options.

#### Activating the lock function

The lock function is activated by pressing the Start/Stop button and holding it down for at least 3 seconds. The display will show if it is activated.

#### Deactivating the lock function

The lock function is cancelled when the wash programme comes to an end. If you want to deactivate the lock function before the end of the programme, you have to hold the start button down again for at least 3 seconds. After 3 seconds, the lock function indicator will disappear from the display, and it will go into pause status.