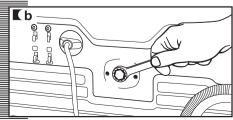

#### **UNBLOCKING**

- Remove the screws holding the plastic covers to the back of the washing machine.
- **b** Loosen and remove the 3 blocking screws.
- **c** Cover the holes with the plastic covers you have just removed.

Important

Do not throw the blocking screws away. You may need to move the washing machine at a later date.

mportant