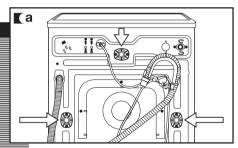

#### **UNBLOCKING**

- Remove the screws holding the plastic covers to the back of the washing machine.
- **b** Loosen and remove the 3 blocking screws.
- **c** Cover the holes with the plastic covers you have just removed.