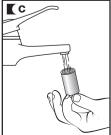

## DETERGENT AND ADDITIVES

- Your washing machine's detergent dispenser has three compartments.
- Put the detergent or additive into the detergent dispenser before starting the wash programme.
- **c** Liquid detergents may also be used in this washing machine.

Important

The level of liquid must never be higher than the MAX mark printed on the dispenser wall.

Remember that the amount of detergent to be used will always depend on:

- The amount of clothes to be washed.
- How heavily the clothes are soiled.
- The hardness of the water (Information on water hardness in your area can be obtained from the local authorities).