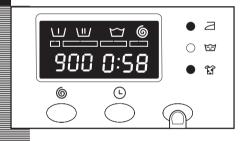

## The procedure for selecting the wash programme is as follows:

- **a** Activate the programme selector by pressing it to release it.
- Select the wash programme by turning the programme selector dial (see programme table).
  The display on the control panel will light up.

When you select the programme, the following information will be displayed:

#### 1 Wash programme phases:

Prewash Wash Rinse

Spin-drying and draining

#### 2 Spin speed

3 Programme no (for a few seconds) and then programme duration.

#### 4 Additional functions

Easy iron ☐
Extra rinse ≅
Intensive wash ☎

There are four types of programme:

Normal programmes Delicate programmes Wool programmes Auxiliary programmes