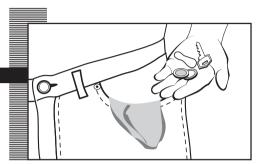

#### **CLEANING THE FILTER**

Clean the accessible filter if the drain pump is blocked by any foreign objects.

- **a** Use a coin to turn the filter cap.
- **b** Pull out the filter cap.
- C Place a container under the drain pump filter to collect any water that comes out
- **d** Half- or quarter-turn the filter to the left. Water will start to come out.
- **e** When all the water has drained out of the washing machine, turn the filter several times until it can be completely removed by gently pulling on it.
- If Remove the objects or fluff caught in the filter or the drain pump. Put the filter and the filter cap back in place.