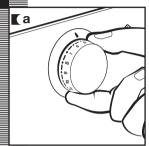

## The procedure for selecting the wash programme is as follows:

- **a** Activate the programme selector by pressing it to release it.
- Select the wash programme by turning the programme selector dial (see programme table).
  The display on the control panel will light up.