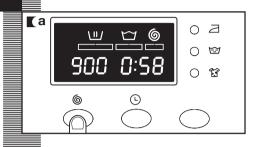

## a Spin speed selection and anti-crease button

The selected programme has its own particular spin speed.

You can change it by repeatedly pressing the spin button. The spin speed will gradually be reduced at 100 r.p.m. intervals to 400 r.p.m. for display models. On non-display models the LED will light up.

## C No spin

Press the spin button again to get to the no spin option. A programme without a final spin. It is used to prevent creasing when washing special fabrics.

#### d Anti-crease option

The wash programme stops on the last rinse, with the clothes left in water. When the function is deactivated, the washing machine continues the programme, draining and spin-drying.