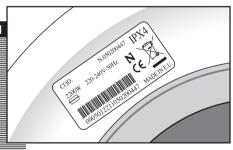

#### **ELECTRICAL CONNECTION**

Consult the specifications plate located on the hatch door of the washing machine before making the electrical connections. Ensure that the voltage reaching the plug is the same as that on the plate.

Do not remove the specifications plate. The information on it is important.

Do not plug the washing machine plug into the socket with wet or damp hands.

To remove the power cord, pull on the body of the plug.