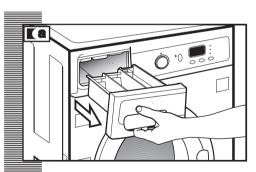

#### **1** CLEANING THE DETERGENT DISPENSER

Clean the detergent dispenser whenever there is any washing product residue left inside.

- Pull outwards on the detergent dispenser to remove it completely.
- **b** Use warm water and a brush to clean the compartments.
- Also clean the additive compartment siphons, having removed them first. Once they have been cleaned, put them back making sure that they fit right in to the back.

Put the dispenser back into the washing machine.

A dirty or incorrectly fitted siphon will prevent the additives from being taken in and leave water inside the compartment at the end of the wash.

Important