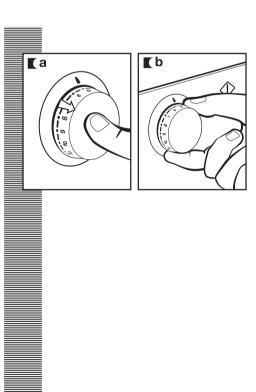

## The procedure for selecting the wash programme is as follows:

- **a** Activate the programme selector by pressing it to release it.
- Select the wash programme by turning the programme selector dial (see programme table).
  The display on the control panel will light up.

## a Spin speed selection and anti-crease button

The selected programme has its own particular spin speed.

You can change it by repeatedly pressing the spin button. The spin speed will gradually be reduced at 100 r.p.m. intervals to 400 r.p.m. for display models. On non-display models the LED will light up.