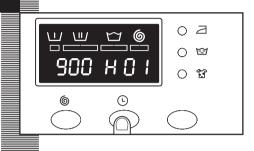

## 5 DELAY TIME SELECTION AND ADDITIONAL FUNCTIONS

using the appliance and practical tips

#### **DELAY TIME**

#### Delay time selection button

A delay of up to **24 hours** can be selected. The delay must be selected after choosing the wash programme.

To select the hours of delay, press the clock button. Each time the button is pressed the start of washing is delayed by 1 more hour.

#### Cancelling the delay

To cancel the delay you have to press the clock button successively. The delay will be cancelled when 24 hours have been reached and the button is pressed once more. If the programme is changed the delay is also cancelled.