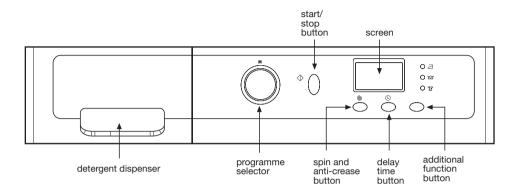

## 3 SELECTING THE WASH PROGRAMME

using the appliance and practical tips

## The procedure for selecting the wash programme is as follows:

- **a** Activate the programme selector by pressing it to release it.
- Select the wash programme by turning the programme selector dial (see programme table).
  The display on the control panel will light up.

When you select the programme, the following information will be displayed:

#### 1 Wash programme phases:

Prewash Wash Rinse

Spin-drying and draining

#### 2 Spin speed

3 Programme no (for a few seconds) and then programme duration.

#### 4 Additional functions

Easy iron ☐
Extra rinse ≅
Intensive wash ☎

There are four types of programme:

Normal programmes Delicate programmes Wool programmes Auxiliary programmes

### **4** SPIN SPEED SELECTION

## a Spin speed selection and anti-crease button

The selected programme has its own particular spin speed.

You can change it by repeatedly pressing the spin button. The spin speed will gradually be reduced at 100 r.p.m. intervals to 400 r.p.m. for display models. On non-display models the LED will light up.

## 5 DELAY TIME SELECTION AND ADDITIONAL FUNCTIONS

using the appliance and practical tips

#### Delay time selection button

A delay of up to **24 hours** can be selected. The delay must be selected after choosing the wash programme.

To select the hours of delay, press the clock button. Each time the button is pressed the start of washing is delayed by 1 more hour.

#### **ADDITIONAL FUNCTIONS**

## Additional function selection button depending on programmes.

- There are 3 options: easy iron, extra rinse and intensive wash.
  Press the button and the desired option will be displayed.
- By pressing the button several times you can choose between several combinations of one, two and up to three additional functions at the same time depending on the programme selected.

#### **6** STARTING UP AND LOCK FUNCTION SELECTION

using the appliance and practical tips

#### Start/Stop button

To start up the washing machine you have to press the **Start/Stop button**. The minutes remaining until the end of washing and drying will appear on the display at all times.