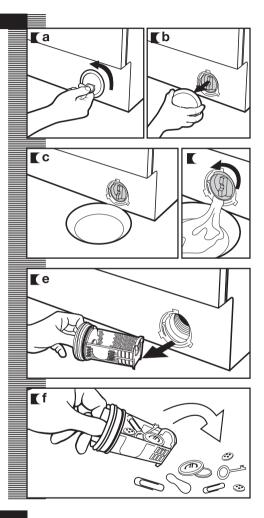

#### **CLEANING THE FILTER**

Clean the accessible filter if the drain pump is blocked by any foreign objects.

- **a** Use a coin to turn the filter cap.
- **b** Pull out the filter cap.
- C Place a container under the drain pump filter to collect any water that comes out
- **d** Half- or quarter-turn the filter to the left. Water will start to come out.
- **e** When all the water has drained out of the washing machine, turn the filter several times until it can be completely removed by gently pulling on it.
- If Remove the objects or fluff caught in the filter or the drain pump. Put the filter and the filter cap back in place.