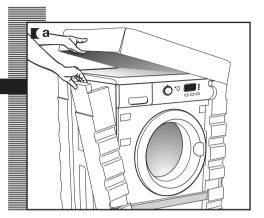

limb onto the machine or stand on the open hatch door.
- Do not use an extension lead or adaptor to connect your washing machine to the mains supply.
- The machine should only be used for the purpose it is designed for.
- Follow the washing instructions recommended by the manufacturer of the garment to be washed.
- Do not turn your washing machine on until you are sure that:
  - It has been installed in accordance with the installation instructions.
  - All the water, drainage, mains electricity and earth connections meet the local regulations and/or other applicable regulations.

# Washing machine specifications





Water inlet hose.

# installation and assembly

## UNPACKING AND UNBLOCKING THE WASHING MACHINE

#### **UNPACKING**

**a** Remove the base, corner protectors and top cover.



#### **UNBLOCKING**

- Remove the screws holding the plastic covers to the back of the washing machine.
- **b** Loosen and remove the 3 blocking screws.
- **c** Cover the holes with the plastic covers you have just removed.







Important

Do not throw the blocking screws away. You may need to move the washing machine at a later date.



mportant

## 2 CONNECTION TO THE MAINS WATER SUPPLY AND DRAINAGE

installation and assembly

#### **CONNECTION TO THE MAINS WATER SUPPLY**

#### The water supply hose is inside the drum:

- **a** Connect the bent end of the hose to the threaded inlet of the electrovalve located at the rear of the washing machine.
- **b** Connect the other end of the hose to the water intake. Then securely tighten the connection nut.

It is important that the drain hose