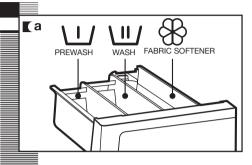

## DETERGENT AND ADDITIVES

- Your washing machine's detergent dispenser has three compartments.
- Put the detergent or additive into the detergent dispenser before starting the wash programme.
- **c** Liquid detergents may also be used in this washing machine.

Important

The level of liquid must never be higher than the MAX mark printed on the dispenser wall.

Remember that the amount of detergent to be used will always depend on:

- The amount of clothes to be washed.
- How heavily the clothes are soiled.
- The hardness of the water (Information on water hardness in your area can be obtained from the local authorities).