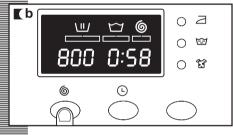

## The procedure for selecting the wash programme is as follows:

- **a** Activate the programme selector by pressing it to release it.
- Select the wash programme by turning the programme selector dial (see programme table).
  The display on the control panel will light up.

When you select the programme, the following information will be displayed:

#### 1 Wash programme phases:

Prewash Wash Rinse

Spin-drying and draining

#### 2 Spin speed

3 Programme no (for a few seconds) and then programme duration.

#### 4 Additional functions

Easy iron ☐
Extra rinse ≅
Intensive wash ☎

There are four types of programme:

Normal programmes Delicate programmes Wool programmes Auxiliary programmes