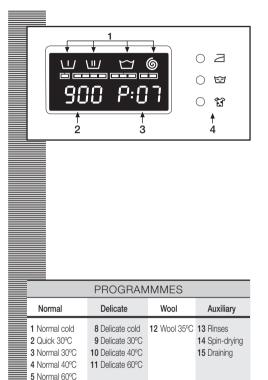

When you select the programme, the following information will be displayed:

#### 1 Wash programme phases:

Prewash Wash Rinse

Spin-drying and draining

#### 2 Spin speed

3 Programme no (for a few seconds) and then programme duration.

#### 4 Additional functions

Easy iron ☐
Extra rinse ≅
Intensive wash ☎

There are four types of programme:

Normal programmes Delicate programmes Wool programmes Auxiliary programmes

#### eco-note

We recommend you choose a wash programme without prewash whenever possible. This will save you money and help protect the environment.

6 Normal 90°C 7 Prewash 60°C

|                                       | I     | Programme     | Recommended temperature                       | Fabric type                                              | Extra<br>rinse | ntensive<br>wash<br>wash                                                                                                                                                                                                                                                                                                                                                                                                                                                                                                                                                                                                                                                                                                                                                                                                                                                                                                                                                                                                                                                                                                                                                                                                                                                                                                                                                                                                                                                                                                                                                                                                                                                                                                                                                                                                                                                                                                                                                                                                                                                                                                       | Spin speed Spin speed selection | spin<br>crease |
|---------------------------------------|-------|---------------|-----------------------------------------------|----------------------------------------------------------|----------------|--------------------------------------------------------------------------------------------------------------------------------------------------------------------------------------------------------------------------------------------------------------------------------------------------------------------------------------------------------------------------------------------------------------------------------------------------------------------------------------------------------------------------------------------------------------------------------------------------------------------------------------------------------------------------------------------------------------------------------------------------------------------------------------------------------------------------------------------------------------------------------------------------------------------------------------------------------------------------------------------------------------------------------------------------------------------------------------------------------------------------------------------------------------------------------------------------------------------------------------------------------------------------------------------------------------------------------------------------------------------------------------------------------------------------------------------------------------------------------------------------------------------------------------------------------------------------------------------------------------------------------------------------------------------------------------------------------------------------------------------------------------------------------------------------------------------------------------------------------------------------------------------------------------------------------------------------------------------------------------------------------------------------------------------------------------------------------------------------------------------------------|---------------------------------|----------------|
| Delicate programmes Normal programmes | 1     | Normal cold   | Cold                                          | Cotton/Linen<br>delicate colours<br>very light soil      | ω.Ξ            | Trins rins rins A Spin September Sep |                                 |                |
|                                       | 2     | Quick 30°C    | 30                                            | Cotton/Linen<br>whites/colours<br>very light soil        | YES NO YES     |                                                                                                                                                                                                                                                                                                                                                                                                                                                                                                                                                                                                                                                                                                                                                                                                                                                                                                                                                                                                                                                                                                                                                                                                                                                                                                                                                                                                                                                                                                                                                                                                                                                                                                                                                                                                                                                                                                                                                                                                                                                                                                                                |                                 | 3              |
|                                       | 3     | Normal 30°C   | \ <u>30</u>                                   | Cotton/Linen<br>delicate colours<br>light soil           |                | YES                                                                                                                                                                                                                                                                                                                                                                                                                                                                                                                                                                                                                                                                                                                                                                                                                                                                                                                                                                                                                                                                                                                                                                                                                                                                                                                                                                                                                                                                                                                                                                                                                                                                                                                                                                                                                                                                                                                                                                                                                                                                                                                            |                                 |                |
|                                       | 4     | Normal 40°C   | \ <u>\_40</u> \                               | Cotton/Linen<br>fast colours<br>light soil               | YES            |                                                                                                                                                                                                                                                                                                                                                                                                                                                                                                                                                                                                                                                                                                                                                                                                                                                                                                                                                                                                                                                                                                                                                                                                                                                                                                                                                                                                                                                                                                                                                                                                                                                                                                                                                                                                                                                                                                                                                                                                                                                                                                                                |                                 |                |
|                                       | 5 (*) | Normal 60°C   | 60                                            | Cotton/Linen<br>fast colour<br>medium soil               | YES            |                                                                                                                                                                                                                                                                                                                                                                                                                                                                                                                                                                                                                                                                                                                                                                                                                                                                                                                                                                                                                                                                                                                                                                                                                                                                                                                                                                                                                                                                                                                                                                                                                                                                                                                                                                                                                                                                                                                                                                                                                                                                                                                                |                                 |                |
|                                       | 6     | Normal 90°C   | \ <u>\\\\\\\\\\\\\\\\\\\\\\\\\\\\\\\\\\\\</u> | Cotton/Linen<br>whites<br>heavy soil                     | YES            |                                                                                                                                                                                                                                                                                                                                                                                                                                                                                                                                                                                                                                                                                                                                                                                                                                                                                                                                                                                                                                                                                                                                                                                                                                                                                                                                                                                                                                                                                                                                                                                                                                                                                                                                                                                                                                                                                                                                                                                                                                                                                                                                |                                 |                |
|                                       | 7     | Prewash 60°C  | 60                                            | Cotton/Linen<br>whites/fast colours<br>heavy soil        | YES            |                                                                                                                                                                                                                                                                                                                                                                                                                                                                                                                                                                                                                                                                                                                                                                                                                                                                                                                                                                                                                                                                                                                                                                                                                                                                                                                                                                                                                                                                                                                                                                                                                                                                                                                                                                                                                                                                                                                                                                                                                                                                                                                                |                                 |                |
|                                       | 8     | Delicate cold | Cold                                          | Synthetic/mix cotton delicate colours very light soil    | YES            |                                                                                                                                                                                                                                                                                                                                                                                                                                                                                                                                                                                                                                                                                                                                                                                                                                                                                                                                                                                                                                                                                                                                                                                                                                                                                                                                                                                                                                                                                                                                                                                                                                                                                                                                                                                                                                                                                                                                                                                                                                                                                                                                |                                 |                |
|                                       | 9     | Delicate 30°C | \\\\\\\\\\\\\\\\\\\\\\\\\\\\\\\\\\\\\\        | Synthetic/mix cotton delicate colours light soil         | YES            |                                                                                                                                                                                                                                                                                                                                                                                                                                                                                                                                                                                                                                                                                                                                                                                                                                                                                                                                                                                                                                                                                                                                                                                                                                                                                                                                                                                                                                                                                                                                                                                                                                                                                                                                                                                                                                                                                                                                                                                                                                                                                                                                |                                 |                |
|                                       | 10    | Delicate 40°C | 40 40                                         | Synthetic/mix cotton<br>delicate colours<br>medium soil  | YES            |                                                                                                                                                                                                                                                                                                                                                                                                                                                                                                                                                                                                                                                                                                                                                                                                                                                                                                                                                                                                                                                                                                                                                                                                                                                                                                                                                                                                                                                                                                                                                                                                                                                                                                                                                                                                                                                                                                                                                                                                                                                                                                                                |                                 |                |
|                                       | 11    | Delicate 60°C | <u>60</u>                                     | Synthetic/mix cotton whites/fast colours medium soil     | YES            |                                                                                                                                                                                                                                                                                                                                                                                                                                                                                                                                                                                                                                                                                                                                                                                                                                                                                                                                                                                                                                                                                                                                                                                                                                                                                                                                                                                                                                                                                                                                                                                                                                                                                                                                                                                                                                                                                                                                                                                                                                                                                                                                |                                 |                |
| Wool prog                             | 12    | Wool 35°C     | WOOL 35                                       | Wool/woll mix<br>whites/colours<br>light soil            | YES            | NO                                                                                                                                                                                                                                                                                                                                                                                                                                                                                                                                                                                                                                                                                                                                                                                                                                                                                                                                                                                                                                                                                                                                                                                                                                                                                                                                                                                                                                                                                                                                                                                                                                                                                                                                                                                                                                                                                                                                                                                                                                                                                                                             | YES                             | 6              |
| Auxiliary Prog.                       | 13    | Rinses        | -                                             | Cotton/cotton mix<br>Synthetic/Delicate<br>Wool/wool mix | YES            | NO                                                                                                                                                                                                                                                                                                                                                                                                                                                                                                                                                                                                                                                                                                                                                                                                                                                                                                                                                                                                                                                                                                                                                                                                                                                                                                                                                                                                                                                                                                                                                                                                                                                                                                                                                                                                                                                                                                                                                                                                                                                                                                                             | YES                             |                |
|                                       | 14    | Spin-drying   | -                                             | Cotton/cotton mix<br>Synthetic/Delicate<br>Wool/wool mix | N              | 0                                                                                                                                                                                                                                                                                                                                                                                                                                                                                                                                                                                                                                                                                                                                                                                                                                                                                                                                                                                                                                                                                                                                                                                                                                                                                                                                                                                                                                                                                                                                                                                                                                                                                                                                                                                                                                                                                                                                                                                                                                                                                                                              | YES                             | NO             |
| A                                     | 15    | Draining      | -                                             | Cotton/cotton mix<br>Synthetic/Delicate<br>Wool/wool mix | NO             |                                                                                                                                                                                                                                                                                                                                                                                                                                                                                                                                                                                                                                                                                                                                                                                                                                                                                                                                                                                                                                                                                                                                                                                                                                                                                                                                                                                                                                                                                                                                                                                                                                                                                                                                                                                                                                                                                                                                                                                                                                                                                                                                |                                 |                |