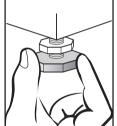

#### **LEVELLING**

Important

Use the adjustable feet to level the washing machine. This will reduce the noise level and prevent it from movina durina use.

Do not bring the feet too far out, you will achieve better stability.

You need to use a spanner for the models that have a nut.