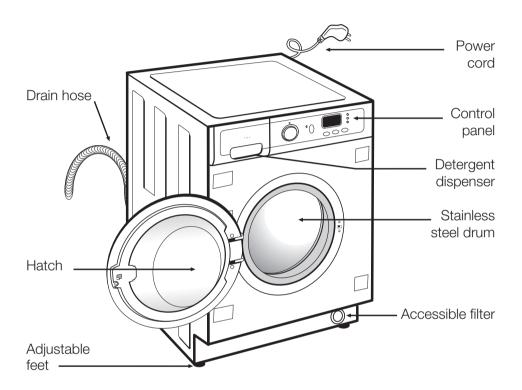

ot repair or replace any part of the washing machine or try to carry out any type of servicing unless it is recommended in the maintenance instructions in the manual.

- Do not climb onto the machine or stand on the open hatch door.
- Do not use an extension lead or adaptor to connect your washing machine to the mains supply.
- The machine should only be used for the purpose it is designed for.
- Follow the washing instructions recommended by the manufacturer of the garment to be washed.
- Do not turn your washing machine on until you are sure that:
  - It has been installed in accordance with the installation instructions.
  - All the water, drainage, mains electricity and earth connections meet the local regulations and/or other applicable regulations.

# Washing machine specifications





Water inlet hose.

# installation and assembly

## UNPACKING AND UNBLOCKING THE WASHING MACHINE

#### **UNPACKING**

**a** Remove the base, corner protectors and top cover.



#### **UNBLOCKING**

- Remove the screws holding the plastic covers to the back of the washing machine.
- **b** Loosen and remove the 3 blocking screws.
- **c** Cover the holes with the plastic covers you have just removed.







Important

Do not throw the blocking screws away. You may need to move the washing machine at a later date.



mportant

## 2 CONNECTION TO THE MAINS WATER SUPPLY AND DRAINAGE

installation and assembly

#### **CONNECTION TO THE MAINS WATER SUPPLY**

#### The water supply hose is inside the drum:

- **a** Connect the bent end of the hose to the threaded inlet of the electrovalve located