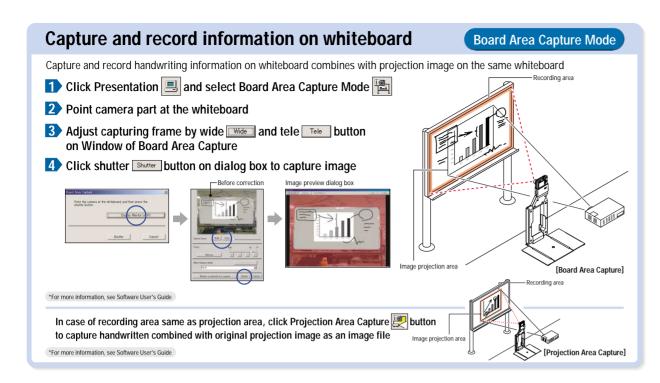

YC-400

## Quick Guide Multi PJ Startup Mode

\*The Multi PJ startup mode provides access to all of the features and functions (document camera, scanner, etc.) of the PJ Camera Software. This Quick Guide provides you with a comprehensive overview of what you can do with the PJ Camera Software.





Install YC400's software from CD-ROM bundled with this product on a Computer

\*For more information, see YC-400 User's Guide







18:15

\*After the computer starts up, make sure PJ Camera Software icon is in the Windows taskbar.





















Free Manuals Download Website

http://myh66.com

http://usermanuals.us

http://www.somanuals.com

http://www.4manuals.cc

http://www.manual-lib.com

http://www.404manual.com

http://www.luxmanual.com

http://aubethermostatmanual.com

Golf