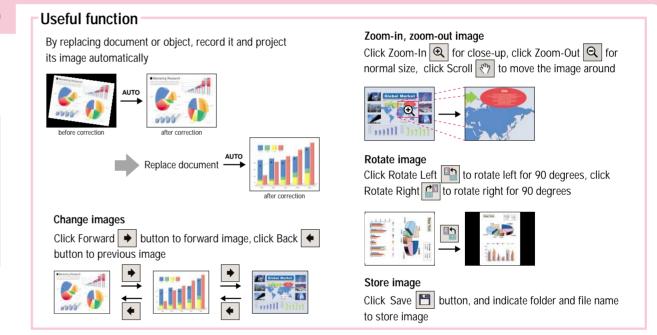

## Quick Guide Multi PJ Startup Mode

\*The Multi PJ startup mode provides access to all of the features and functions (document camera, scanner, etc.) of the PJ Camera Software. This Quick Guide provides you with a comprehensive overview of what you can do with the PJ Camera Software.