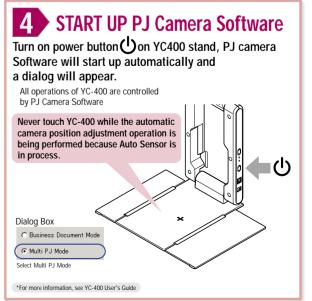

## Quick Guide Multi PJ Startup Mode

\*The Multi PJ startup mode provides access to all of the features and functions (document camera, scanner, etc.) of the PJ Camera Software. This Quick Guide provides you with a comprehensive overview of what you can do with the PJ Camera Software.