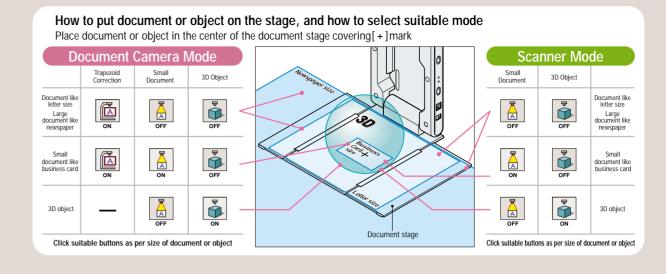

## Quick Guide Multi PJ Startup Mode

\*The Multi PJ startup mode provides access to all of the features and functions (document camera, scanner, etc.) of the PJ Camera Software. This Quick Guide provides you with a comprehensive overview of what you can do with the PJ Camera Software.