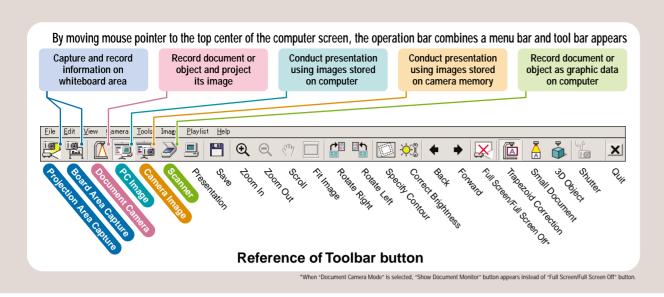

## Quick Guide Multi PJ Startup Mode

\*The Multi PJ startup mode provides access to all of the features and functions (document camera, scanner, etc.) of the PJ Camera Software. This Quick Guide provides you with a comprehensive overview of what you can do with the PJ Camera Software.