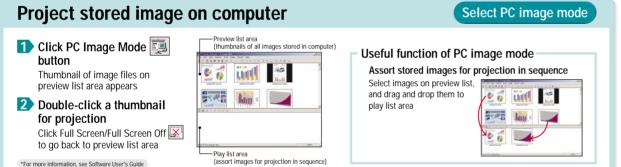

YC-400

## Quick Guide Multi PJ Startup Mode

\*The Multi PJ startup mode provides access to all of the features and functions (document camera, scanner, etc.) of the PJ Camera Software. This Quick Guide provides you with a comprehensive overview of what you can do with the PJ Camera Software.





Install YC400's software from CD-ROM bundled with this product on a Computer

\*For more information, see YC-400 User's Guide







18:15

\*After the computer starts up, make sure PJ Camera Software icon is in the Windows taskbar.





















Free Manuals Download Website

http://myh66.com

http://usermanuals.us

http://www.somanuals.com

http://www.4manuals.cc

http://www.manual-lib.com

http://www.404manual.com

http://www.luxmanual.com

http://aubethermostatmanual.com

Golf c