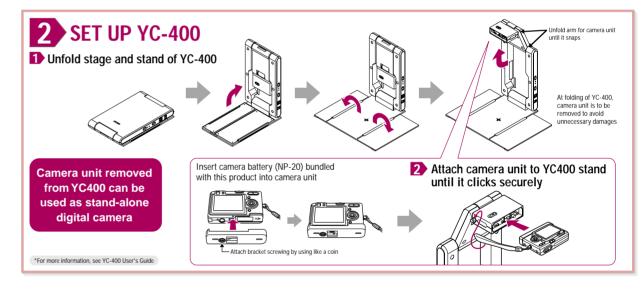

YC-400

## Quick Guide Multi PJ Startup Mode

\*The Multi PJ startup mode provides access to all of the features and functions (document camera, scanner, etc.) of the PJ Camera Software. This Quick Guide provides you with a comprehensive overview of what you can do with the PJ Camera Software.





Install YC400's software from CD-ROM bundled with this product on a Computer

\*For more information, see YC-400 User's Guide







18:15

\*After the computer starts up, make sure PJ Camera Software icon is in the Windows taskbar.





















Free Manuals Download Website

http://myh66.com

http://usermanuals.us

http://www.somanuals.com

http://www.4manuals.cc

http://www.manual-lib.com

http://www.404manual.com

http://www.luxmanual.com

http://aubethermostatmanual.com

Golf course search by state

http://golfingnear.com

Email search by domain

http://emailbydomain.com

Auto manuals search

http://auto.somanuals.com

TV manuals search

http://tv.somanuals.com