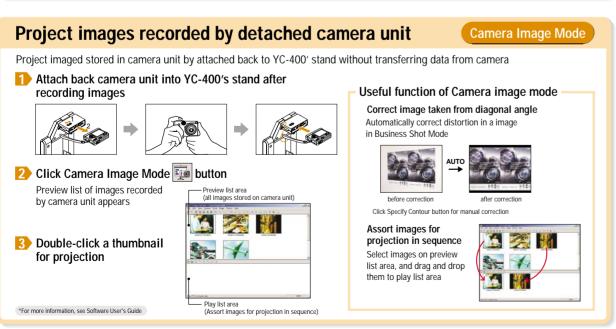

YC-400

## Quick Guide Multi PJ Startup Mode

\*The Multi PJ startup mode provides access to all of the features and functions (document camera, scanner, etc.) of the PJ Camera Software. This Quick Guide provides you with a comprehensive overview of what you can do with the PJ Camera Software.





Install YC400's software from CD-ROM bundled with this product on a Computer

\*For more information, see YC-400 User's Guide







18:15

\*After the computer starts up, make sure PJ Camera Software icon is in the Windows taskbar.





















Free Manuals Download Website

http://myh66.com

http://usermanuals.us

http://www.somanuals.com

http://www.4manuals.cc

http://www.manual-lib.com

http://www.404manual.com

http://www.luxmanual.com

http://aubethermostatmanual.com

Golf cou