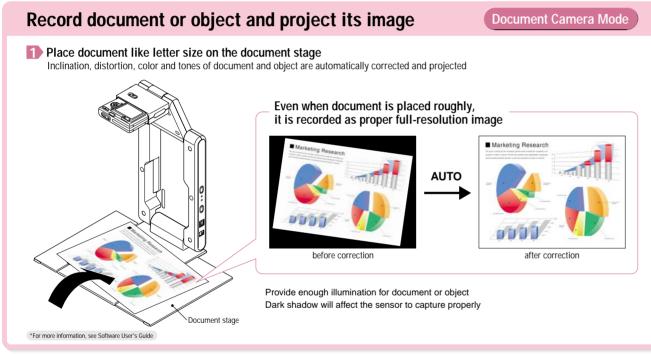

## Quick Guide Multi PJ Startup Mode

\*The Multi PJ startup mode provides access to all of the features and functions (document camera, scanner, etc.) of the PJ Camera Software. This Quick Guide provides you with a comprehensive overview of what you can do with the PJ Camera Software.