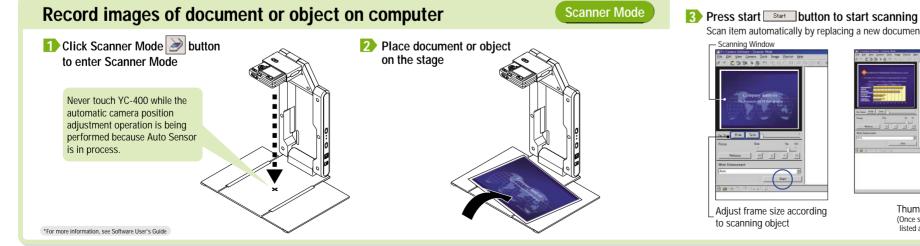

YC-400

## Quick Guide Multi PJ Startup Mode

\*The Multi PJ startup mode provides access to all of the features and functions (document camera, scanner, etc.) of the PJ Camera Software. This Quick Guide provides you with a comprehensive overview of what you can do with the PJ Camera Software.