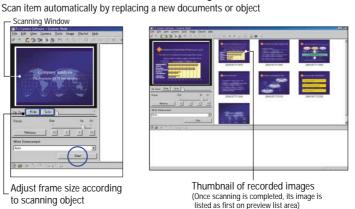

YC-400

## Quick Guide Multi PJ Startup Mode

\*The Multi PJ startup mode provides access to all of the features and functions (document camera, scanner, etc.) of the PJ Camera Software. This Quick Guide provides you with a comprehensive overview of what you can do with the PJ Camera Software.