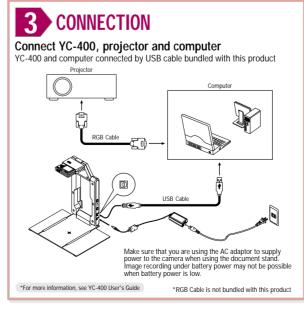

YC-400

## Quick Guide Multi PJ Startup Mode

\*The Multi PJ startup mode provides access to all of the features and functions (document camera, scanner, etc.) of the PJ Camera Software. This Quick Guide provides you with a comprehensive overview of what you can do with the PJ Camera Software.





Install YC400's software from CD-ROM bundled with this product on a Computer

\*For more information, see YC-400 User's Guide







18:15

\*After the computer starts up, make sure PJ Camera Software icon is in the Windows taskbar.





















Free Manuals Download Website

http://myh66.com

http://usermanuals.us

http://www.somanuals.com

http://www.4manuals.cc

http://www.manual-lib.com

http://www.404manual.com

http://www.luxmanual.com

http://aubethermostatmanual.com

Golf course search by state

http://golfingnear.com

Email search by domain

http://emailbydomain.com

Auto manuals search

http://auto.somanuals.com

TV manuals search

http://tv.somanuals.com