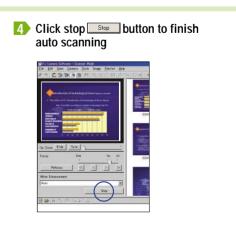

YC-400

## Quick Guide Multi PJ Startup Mode

\*The Multi PJ startup mode provides access to all of the features and functions (document camera, scanner, etc.) of the PJ Camera Software. This Quick Guide provides you with a comprehensive overview of what you can do with the PJ Camera Software.