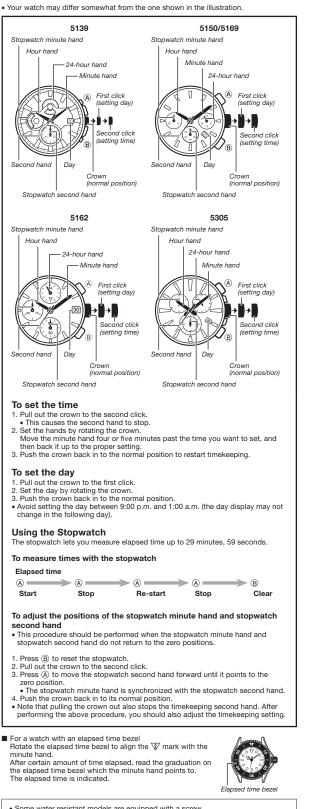

## peration Guide ANA(6HST-B) CASIO



## Specifications

Accuracy at normal temperature: ± 20 seconds a month Stopwatch function: Measuring capacity: 29'59" Measuring unit: 1 second Measuring mode: Elapsed time

Battery: One silver oxide battery (Type: SR621SW) Approximately 2 years on type SR621SW (assuming one stopwatch operation 30 min./ day)

- · Some water resistant models are equipped with a screw lock crown.
- lock crown. With such models, you must unscrew the crown in the direction noted in the illustration to loosen it before you can pull it out. Do not pull too forcibly on such crowns. Also note that such watches are not water resistant while their crowns are loosened. Be sure to screw the crowns back in as far as they will go after making any setting.



Free Manuals Download Website <u>http://myh66.com</u> <u>htt