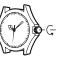

- · Some water resistant models are equipped with a screw lock crown.
- lock crown. With such models, you must unscrew the crown in the direction noted in the illustration to loosen it before you can pull it out. Do not pull too forcibly on such crowns. Also note that such watches are not water resistant while their crowns are loosened. Be sure to screw the crowns back in as far as they will go after making any setting.