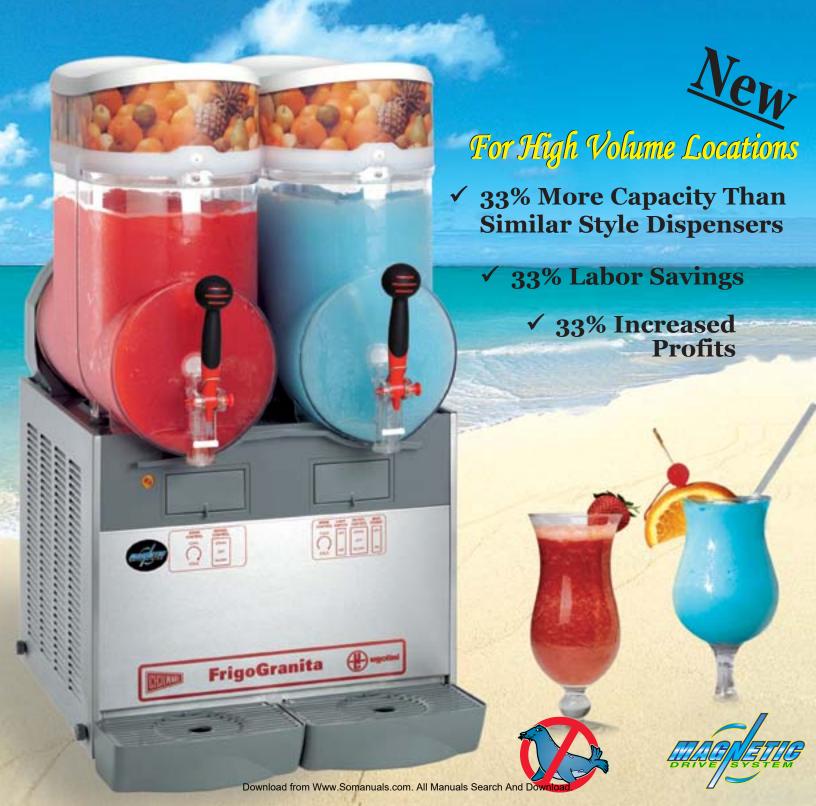

## Bigger, Faster, & More Powerfull

- ✓ (2) 4 Gallon Bowls with Freeze Zone Dispensing System Works in conjunction with the new style faucet piston to allow frozen product to freely circulate around the piston, eliminating the potential of bacteria build up.
- ✓ New Refrigeration System (2) ½ HP compressors each work independently to give you balanced freezing, faster pull down time, and exceptionally quick recovery.
- ✓ "New Style" Faucet Piston
- ✓ 360° Wrap-Around Graphics Helps merchandise the Granita product resulting in additional sales.
- ✓ Locking Lid and Faucet Prevents tampering with product.
- ✓ Patented Magnetic Drive System The auger motor turns magnetically eliminating front or rear seals. The Granita product is encapsulated inside the bowl and can not leak into the motors. This system lowers maintenance costs and decreases auger motor burnout.
- Magnetic Drive Slippage System Eliminates damage to the auger motor if product freeze-up occurs.
- ✓ 24 Hour Programmable Defrost Timer Simply set the timer to defrost any product, keeping it chilled and automatically turning back to the frozen mode at the specified time.
- ✓ Freezing Chamber FrigoGranita's dual surface freezing chamber freezes product quickly and efficiently.
- ✓ Visual Merchandiser The large 4 gallon clear bowls merchandise and sell the Granita product.
- ✓ Adjustable Slush Mode Allows you to set the slush consistency of the Granita drink.
- ✓ Cool Beverage Mode In addition to selling Granita products, this mode gives you the ability, at the push of a button, to sell refreshing cold beverages. Perfect for selling Fruit Punch, Iced Cappuccino, Lemonade and more. Thermostatically adjustable for proper temperature.

- ✓ **Filter Indicator Light** Alerts the operator that there is an insufficient amount of airflow around the dispenser.
- ✓ Washable Condenser Filter Easily located through the left side panels of the dispenser.

With the constant demand for frozen beverages, high volume dispensing and quick-freeze down time becomes more and more essential to your everyday operation. Whether you're dispensing slush drinks like French Vanilla Cappuccino, or Strawberry / Banana Smoothies, you'll now meet your demand and capture new customers at the same time.

Rely on what works!!!

| Model #   | Finish          | # of<br>Bowls | Bowl<br>Capacity | Motor    | Ship<br>Weight |
|-----------|-----------------|---------------|------------------|----------|----------------|
| Giant2    | Stainless Steel | 2             | 4 gallons        | (2) ½ HP | 147 lbs.       |
| Giant2-BL | Black           |               |                  |          |                |