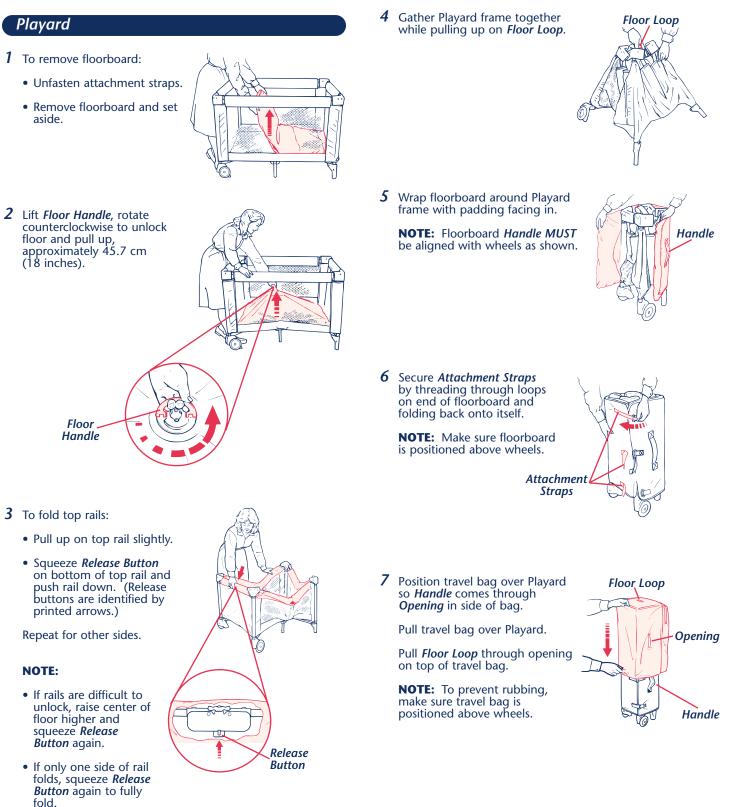

## **ASSEMBLY and USE continued**

**HINT:** It may be necessary to lift end of Playard to push center down.

6 Place floorboard in Playard with padded side facing up.

**NOTE:** *DO NOT* install floorboard if using bassinet. Go to bassinet assembly section.

7 Secure ends of floorboard to Playard by passing *Attachment Straps* through holes in bottom of Playard floor and securing to underside of Playard.

To prevent child from suffocating, attachment straps MUST be secured to underside of Playard.

# Playard assembly is now complete and ready to use.