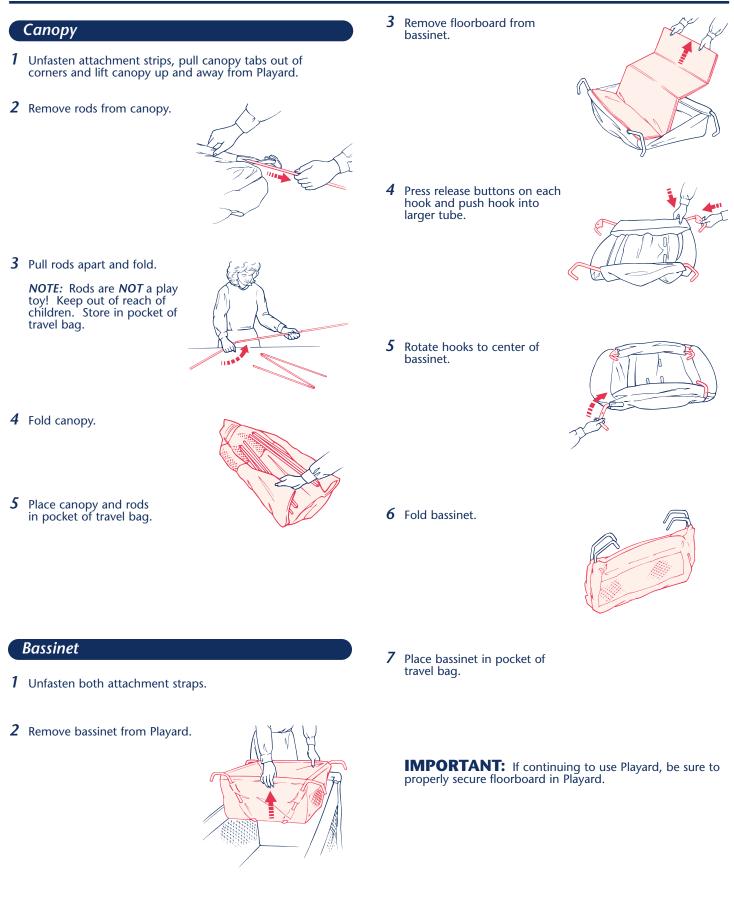

now ready for use with Playard.

### Bassinet assembly is now complete.

• Bassinet can be used *with* or *without* Playard.

## To use bassinet without Playard:



- Use only on a surface that is flat, level and stable.
- Keep bassinet away from surface edges.
- Set bassinet on flat and stable surface that will keep floorboard level so child will not roll into corner or side of bassinet resulting in breathing difficulties.
- **2** Keep at least 30.5 cm (12 inches) away from surface edges and stay within reach of child. Child's wiggling and rocking may cause bassinet to move and possibly fall off surfaces.

## **ASSEMBLY and USE continued**



(3) sections of each rod that must be extended.



**3** Slide rod completely into canopy fabric.

Repeat for other rod.



## FOLDING and STORING



# **FOLDING and STORING continued**



## MAINTENANCE

## Cleaning

Playard, Bassinet, Canopy, Floorboard and Travel Bag

- Surface wash with mild detergent and water, air dry.
- Quickly clean up any spills with warm soapy water.

## **REPLACEMENT PARTS**

| Parts List (Model 10-745-XX)    | (-01)