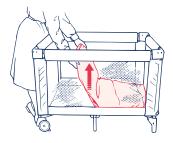

## **ASSEMBLY and USE continued**

**HINT:** It may be necessary to lift end of Playard to push center down.

6 Place floorboard in Playard with padded side facing up.

**NOTE:** *DO NOT* install floorboard if using bassinet. Go to bassinet assembly section.