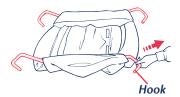

**2** Rotate and extend four (4) *Hooks* until they *"click"* in place.

**3** If floorboard is installed in Playard, remove floorboard.

**4** Fold *Floorboard* into *"W"* shape and place in center of bassinet.

## **ASSEMBLY and USE continued**

5 Pocket Insert one side of floorboard To use bassinet with Playard: under Pocket on side of bassinet. 1 Place bassinet in Playard so that hooks go over long rails. **Pockets** 6 Pull Pocket down over floorboard to hold floorboard in place. Repeat steps 5 and 6 for other side of floorboard. **2** Secure bassinet to Playard: Pass Attachment Strap ٠ through opening in corner of side panel of Playard. æ Fasten strap to outside of Playard. Repeat for other strap. Attachment Strap 7 Push down on center of floorboard to flatten. Bassinet is now ready for use with Playard.