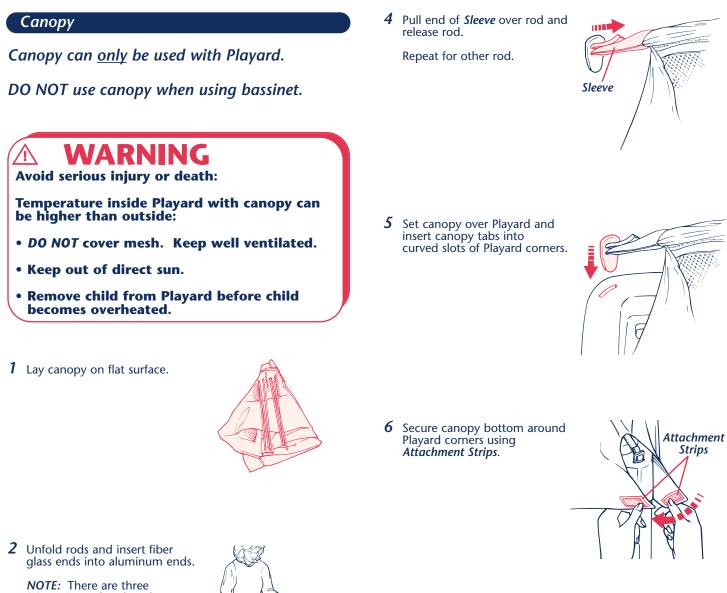

## **IMPORTANT INFORMATION**

### Table of Contents

### Page:

- **1** Important Information
- 2 Warnings
- **3** Assembly and Use
  - Playard
  - Bassinet
  - Canopy

### 7 Folding and Storing

- Canopy
- Bassinet
- Playard

### 9 Maintenance

Cleaning

### 9 Replacement Parts

### Safety First Checklist

- Read and understand instruction manual before assembling and using Fold'N Go Deluxe Bassinet.
- Do not use in any vehicle.
- Never leave child unattended.
- Use with only one (1) child at a time.
- Do not use bassinet as a car bed.
- Do not use bassinet if infant can push up on hands and knees or sit unassisted.
- Do not carry bassinet with child in it.
- ✓ Do not move or fold Playard with child in it.
- Do not add padding or other objects inside Playard which may permit child to climb out or cause a suffocation hazard.
- Do not use accessories other than those provided by Century.