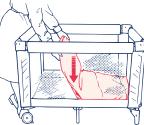

## **ASSEMBLY and USE continued**

5 Pocket Insert one side of floorboard To use bassinet with Playard: under Pocket on side of bassinet. 1 Place bassinet in Playard so that hooks go over long rails. **Pockets** 6 Pull Pocket down over floorboard to hold floorboard in place. Repeat steps 5 and 6 for other side of floorboard. **2** Secure bassinet to Playard: Pass Attachment Strap ٠ through opening in corner of side panel of Playard. æ Fasten strap to outside of Playard. Repeat for other strap. Attachment Strap 7 Push down on center of floorboard to flatten. Bassinet is now ready for use with Playard.

### Bassinet assembly is now complete.

• Bassinet can be used *with* or *without* Playard.