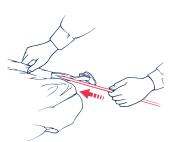

## **ASSEMBLY and USE continued**

(3) sections of each rod that must be extended.

**3** Slide rod completely into canopy fabric.

Repeat for other rod.