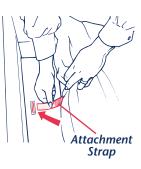

7 Secure ends of floorboard to Playard by passing *Attachment Straps* through holes in bottom of Playard floor and securing to underside of Playard.

To prevent child from suffocating, attachment straps MUST be secured to underside of Playard.