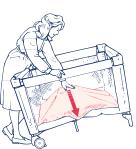

## **ASSEMBLY and USE continued**

**HINT:** It may be necessary to lift end of Playard to push center down.

6 Place floorboard in Playard with padded side facing up.

**NOTE:** *DO NOT* install floorboard if using bassinet. Go to bassinet assembly section.

7 Secure ends of floorboard to Playard by passing *Attachment Straps* through holes in bottom of Playard floor and securing to underside of Playard.

To prevent child from suffocating, attachment straps MUST be secured to underside of Playard.