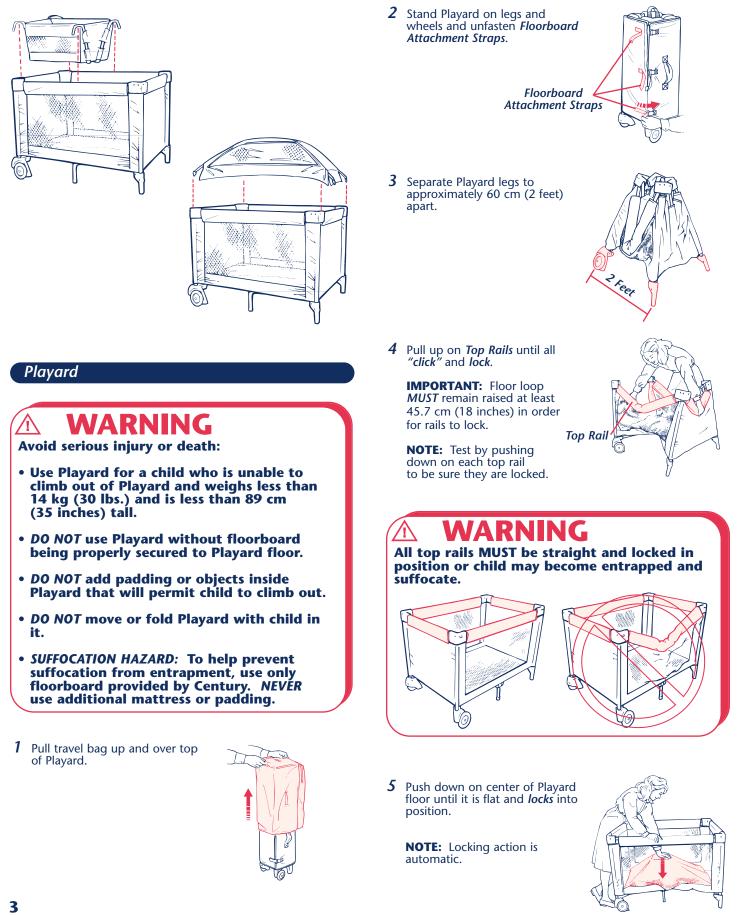

## **ASSEMBLY and USE continued**

**HINT:** It may be necessary to lift end of Playard to push center down.

6 Place floorboard in Playard with padded side facing up.

**NOTE:** *DO NOT* install floorboard if using bassinet. Go to bassinet assembly section.

7 Secure ends of floorboard to Playard by passing *Attachment Straps* through holes in bottom of Playard floor and securing to underside of Playard.

To prevent child from suffocating, attachment straps MUST be secured to underside of Playard.

# Playard assembly is now complete and ready to use.

### Bassinet

## WARNING

### Avoid serious injury or death:

- Use bassinet with infant who weighs less than 8.2 kg (18 lbs.) and is less than 63.5 cm (25 inches) tall.
- DO NOT use without floorboard being properly place in bassinet.
- Discontinue use of bassinet if infant can push up on hands and knees or sit unassisted.
- DO NOT carry bassinet with infant in it.
- DO NOT use as a car bed.
- SUFFOCATION HAZARD: To help prevent suffocation from entrapment, use only floorboard provided by Century. NEVER use additional mattress or padding.
- 1 Lay bassinet on flat surface and spread open.

**2** Rotate and extend four (4) *Hooks* until they *"click"* in place.

**3** If floorboard is installed in Playard, remove floorboard.

**4** Fold *Floorboard* into *"W"* shape and place in center of bassinet.

Floorboard

## **ASSEMBLY and USE continued**

5 Pocket Insert one side of floorboard To use bassinet with Playard: under Pocket on side of bassinet. 1 Place bassinet in Playard so that hooks go over long rails. **Pockets** 6 Pull Pocket down over floorboard to hold floorboard in place. Repeat steps 5 and 6 for other side of floorboard. **2** Secure bassinet to Playard: Pass Attachment Strap ٠ through opening in corner of side panel of Playard. æ Fasten strap to outside of Playard. Repeat for other strap. Attachment Strap 7 Push down on center of floorboard to flatten. Bassinet is now ready for use with Playard.

### Bassinet assembly is now complete.

• Bassinet can be used *with* or *without* Playard.