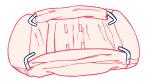

**2** Rotate and extend four (4) *Hooks* until they *"click"* in place.

**3** If floorboard is installed in Playard, remove floorboard.

**4** Fold *Floorboard* into *"W"* shape and place in center of bassinet.

Floorboard