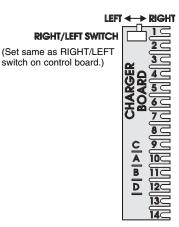

#### **BATTERY BACKUP**

If the gate operator is already factory equipped with battery run, only the Right/Left Side switch and Mode 1 are supported (Figure 3). The Right/Left switch must to be set in the same position as the Right/Left switch on the main control board. (See page 22 for correctly setting the Right/Left switch on the control board.) Gate will continue to operate when power is lost.

#### Figure 3