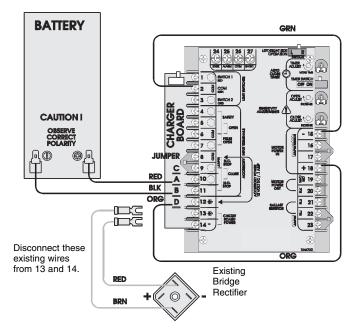

#### INSTALLATION

If the gate operator did not come from the factory equipped with battery run, field installation of battery run is very simple. The illustration at right shows additional wiring required for battery run that is not part of the standard wiring (Figure 4).

- 1. Disconnect power to gate operator.
- 2. Disconnect the brown and red wires from terminals 13 and 14 and insulate the ends of the wires.
- 3. Secure the charger board to the main control board by attaching to the 14 screw terminal on the left side of the control board.
- 4. Connect a green wire from terminal 2 to terminal 15 of the control board.
- 5. Attach an orange wire from terminal D of the charger board to terminal 18 of the main control board.
- 6. Attach a red wire from terminal A to battery positive and a black wire from terminal B to battery negative.

#### Figure 4

Free Manuals Download Website <u>http://myh66.com</u> <u>http://usermanuals.us</u> <u>http://www.somanuals.com</u> <u>http://www.4manuals.cc</u> <u>http://www.4manuals.cc</u> <u>http://www.4manuals.cc</u> <u>http://www.4manuals.com</u> <u>http://www.404manual.com</u> <u>http://www.luxmanual.com</u> <u>http://aubethermostatmanual.com</u> Golf course search by state