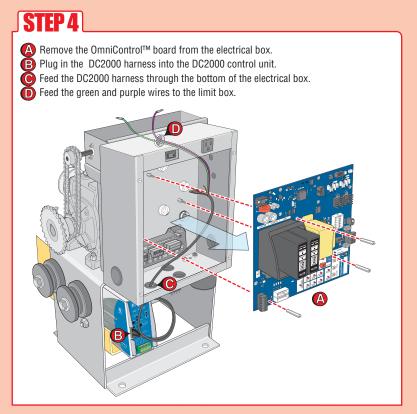

## SL3000UL<sup>TM</sup> & SL3000ULDM<sup>TM</sup> Step-by-Step DC2000 Installation