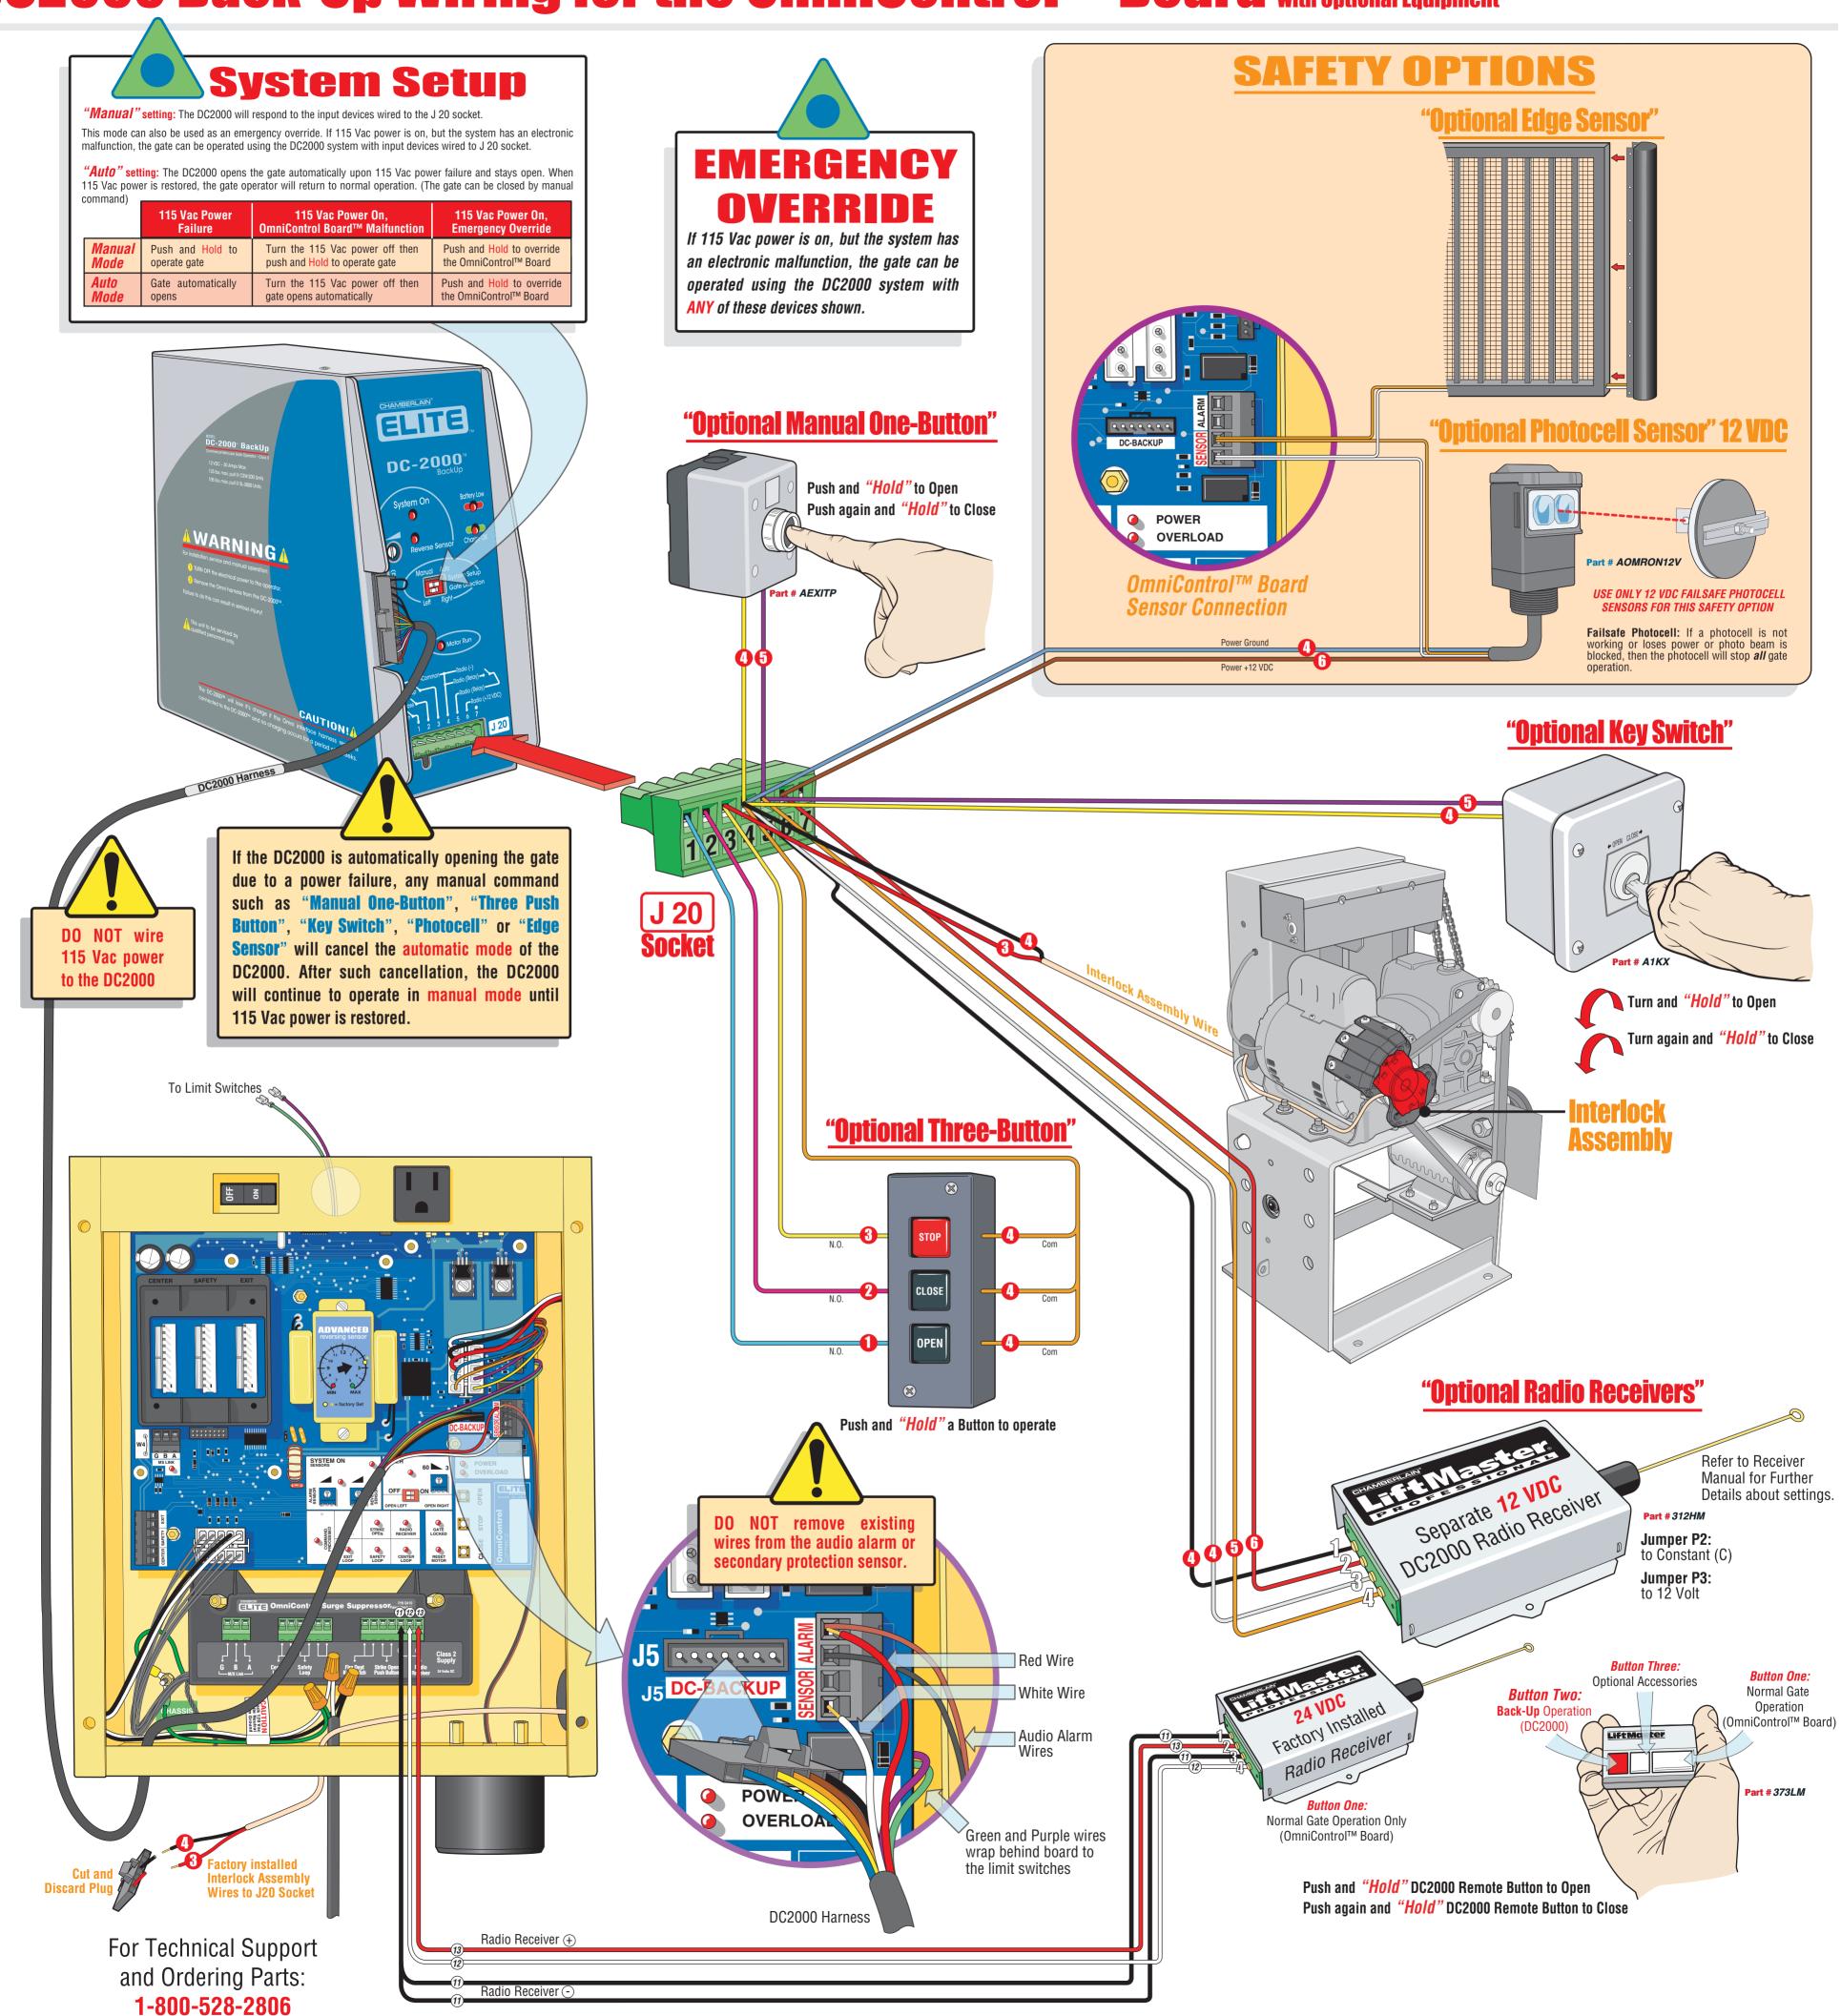

## DC2000 Back-Up Wiring for the OmniControl<sup>TM</sup> Board with Optional Equipment