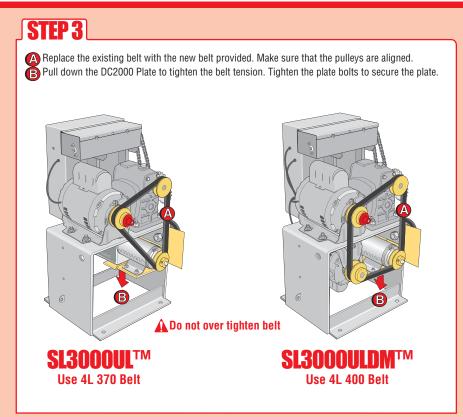

## SL3000UL<sup>TM</sup> & SL3000ULDM<sup>TM</sup> Step-by-Step DC2000 Installation