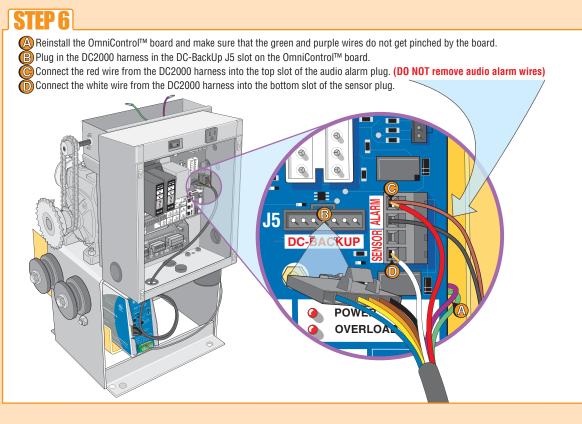

## SL3000UL<sup>TM</sup> & SL3000ULDM<sup>TM</sup> Step-by-Step DC2000 Installation