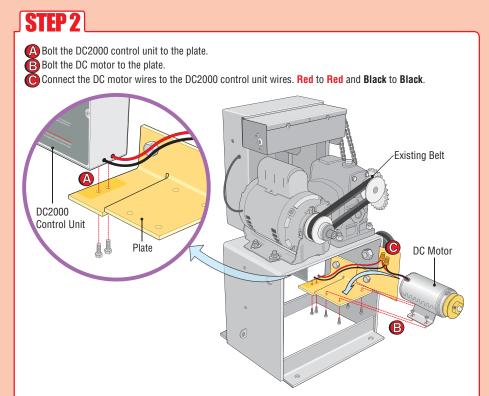

## SL3000UL<sup>TM</sup> & SL3000ULDM<sup>TM</sup> Step-by-Step DC2000 Installation