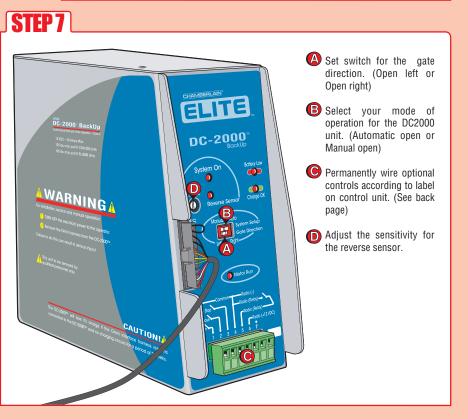

## SL3000UL<sup>TM</sup> & SL3000ULDM<sup>TM</sup> Step-by-Step DC2000 Installation