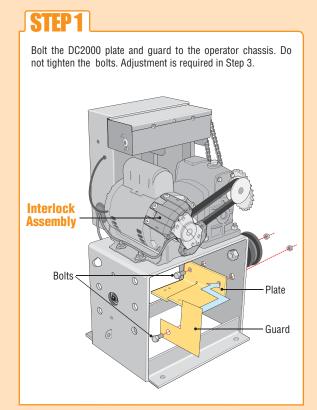

## SL3000UL<sup>TM</sup> & SL3000ULDM<sup>TM</sup> with Interlock Assembly Step-by-Step DC2000 Installation

Free Manuals Download Website

http://myh66.com

http://usermanuals.us

http://www.somanuals.com

http://www.4manuals.cc