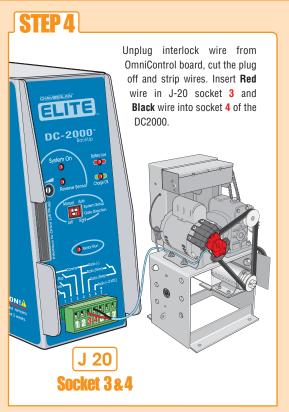

## DC2000 Back-Up Wiring for the OmniControl<sup>TM</sup> Board with Optional Equipment

## DC2000 Back-Up Installation for \$13000ULTM models