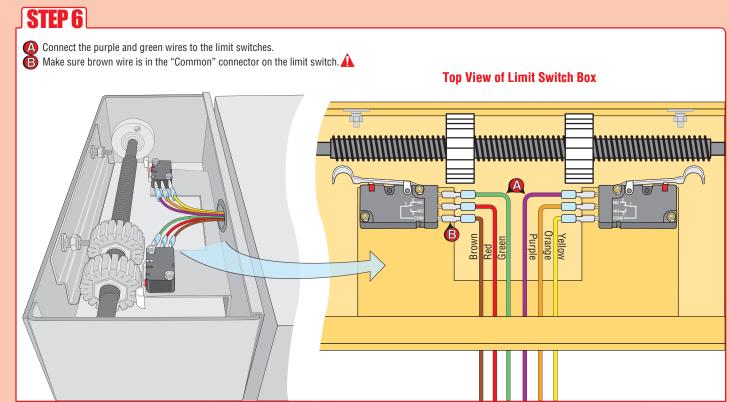

## SL3000UL<sup>TM</sup> & SL3000ULDM<sup>TM</sup> Step-by-Step DC2000 Installation