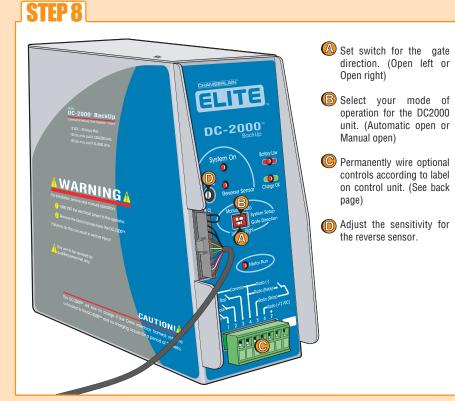

## SL3000UL<sup>TM</sup> & SL3000ULDM<sup>TM</sup> Step-by-Step DC2000 Installation