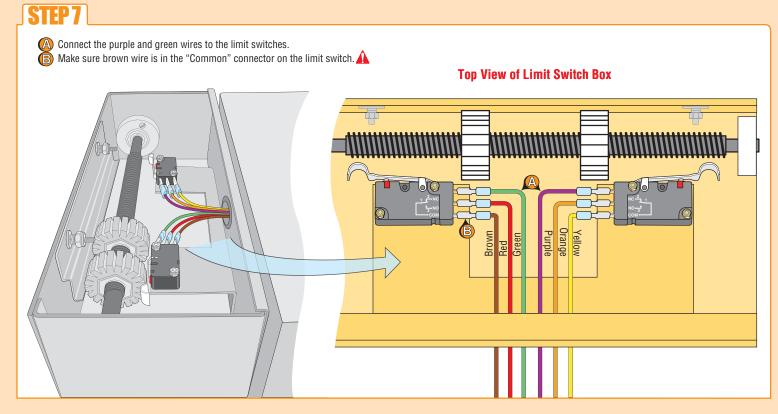

## SL3000UL<sup>TM</sup> & SL3000ULDM<sup>TM</sup> Step-by-Step DC2000 Installation