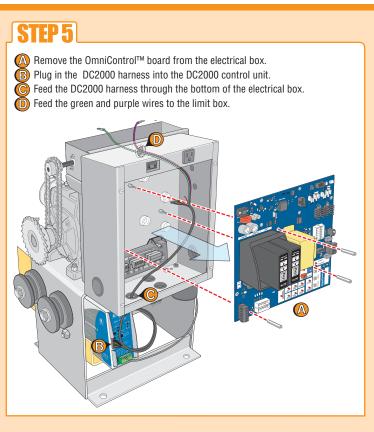

## SL3000UL<sup>TM</sup> & SL3000ULDM<sup>TM</sup> Step-by-Step DC2000 Installation