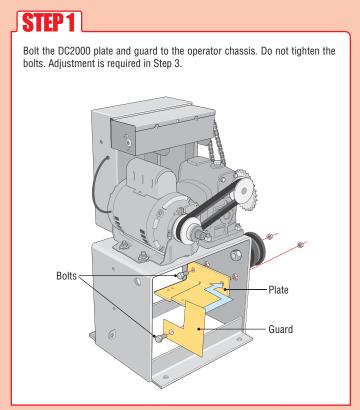

## SL3000UL<sup>TM</sup> & SL3000ULDM<sup>TM</sup> Step-by-Step DC2000 Installation