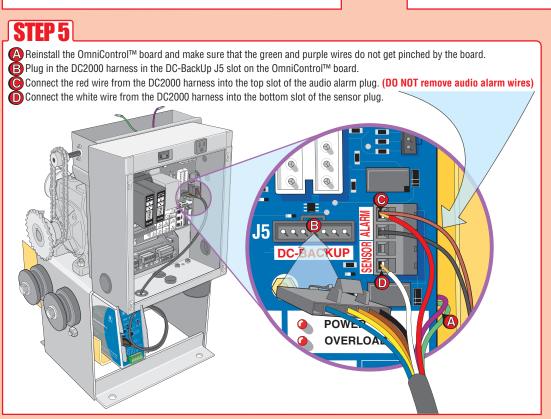

## SL3000UL<sup>TM</sup> & SL3000ULDM<sup>TM</sup> Step-by-Step DC2000 Installation